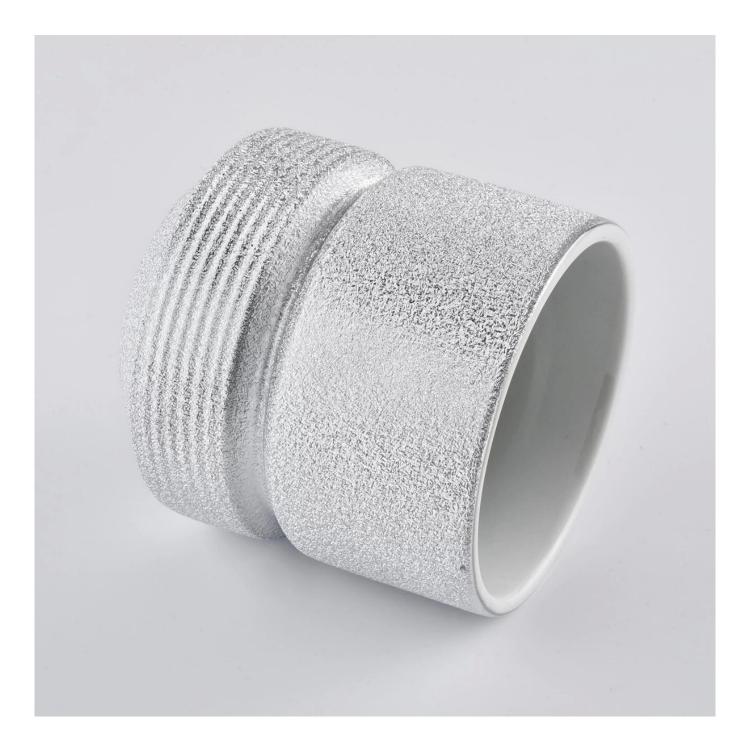

Contact us: sales21@sunnyglassware.com for more details

product name

ceramic candle jar

| ltem             | SGJF20032701                                                                                                                                                                                                                |
|------------------|-----------------------------------------------------------------------------------------------------------------------------------------------------------------------------------------------------------------------------|
| Size             | Top dia: 92mm<br>Bottom dia: 92mm<br>Height: 104mm<br>Weight: 330g<br>Capacity: 450ml                                                                                                                                       |
| Capacity         | candle holders of different sizes etc. It's available                                                                                                                                                                       |
| Sampling time    | <ul><li>1.5 days if the shape and size of the products exist</li><li>2.15 days if you need a new shape and size of products</li></ul>                                                                                       |
| package          | Regular safety packing 24pcs / 36pcs / 48pcs and so on for export carton with egg divider                                                                                                                                   |
| MOQ              | 3000pcs                                                                                                                                                                                                                     |
| Delivery time    | Within 55 days of order confirmation                                                                                                                                                                                        |
| Payment terms    | 30% deposit by T / T in advance, the balance after showing the copy of B / L $$                                                                                                                                             |
| Product features | <ol> <li>High quality and competitive prices</li> <li>ASTM test</li> <li>Eco-friendly</li> <li>It is widely aimed at weddings, parties, home, bars etc.</li> <li>ceramic contianer with transmutation decoration</li> </ol> |