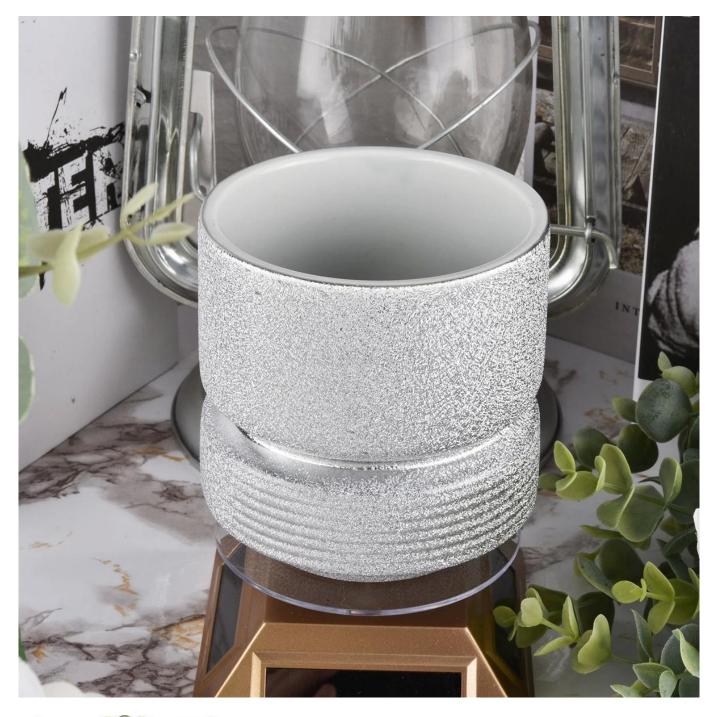

Contact us: sales21@sunnyglassware.com for more details

product name

ceramic candle jar

| ltem             | SGJF20032701                                                                                                                                                                                                                |
|------------------|-----------------------------------------------------------------------------------------------------------------------------------------------------------------------------------------------------------------------------|
| Size             | Top dia: 92mm<br>Bottom dia: 92mm<br>Height: 104mm<br>Weight: 330g<br>Capacity: 450ml                                                                                                                                       |
| Capacity         | candle holders of different sizes etc. It's available                                                                                                                                                                       |
| Sampling time    | <ul><li>1.5 days if the shape and size of the products exist</li><li>2.15 days if you need a new shape and size of products</li></ul>                                                                                       |
| package          | Regular safety packing 24pcs / 36pcs / 48pcs and so on for export carton with egg divider                                                                                                                                   |
| MOQ              | 3000pcs                                                                                                                                                                                                                     |
| Delivery time    | Within 55 days of order confirmation                                                                                                                                                                                        |
| Payment terms    | 30% deposit by T / T in advance, the balance after showing the copy of B / L $$                                                                                                                                             |
| Product features | <ol> <li>High quality and competitive prices</li> <li>ASTM test</li> <li>Eco-friendly</li> <li>It is widely aimed at weddings, parties, home, bars etc.</li> <li>ceramic contianer with transmutation decoration</li> </ol> |