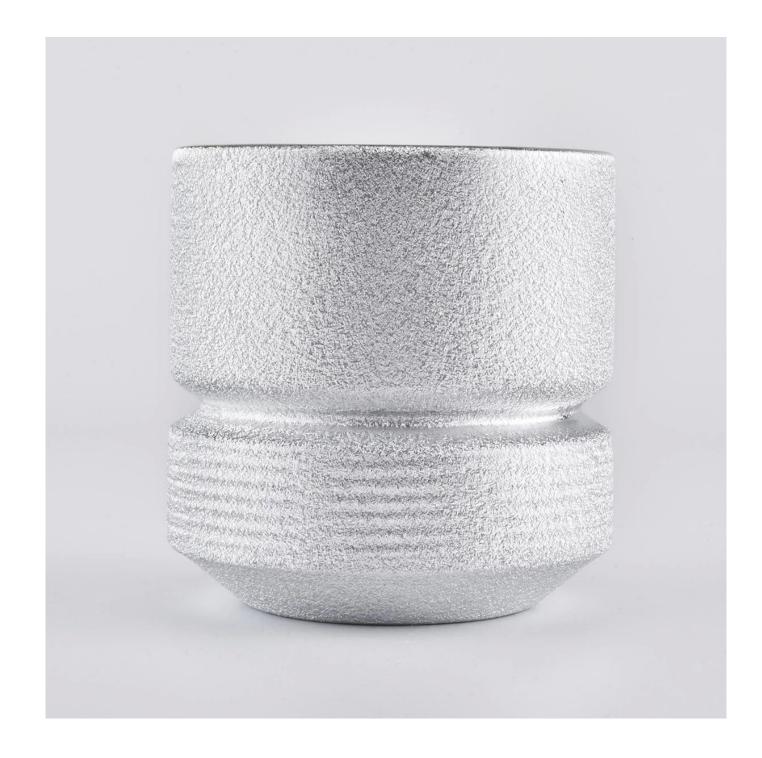

Contact us: sales21@sunnyglassware.com for more details

product name

ceramic candle jar

| ltem             | SGJF20032701                                                                                                                                                                                                                |
|------------------|-----------------------------------------------------------------------------------------------------------------------------------------------------------------------------------------------------------------------------|
| Size             | Top dia: 92mm<br>Bottom dia: 92mm<br>Height: 104mm<br>Weight: 330g<br>Capacity: 450ml                                                                                                                                       |
| Capacity         | candle holders of different sizes etc. It's available                                                                                                                                                                       |
| Sampling time    | <ul><li>1.5 days if the shape and size of the products exist</li><li>2.15 days if you need a new shape and size of products</li></ul>                                                                                       |
| package          | Regular safety packing 24pcs / 36pcs / 48pcs and so on for export carton with egg divider                                                                                                                                   |
| MOQ              | 3000pcs                                                                                                                                                                                                                     |
| Delivery time    | Within 55 days of order confirmation                                                                                                                                                                                        |
| Payment terms    | 30% deposit by T / T in advance, the balance after showing the copy of B / L $$                                                                                                                                             |
| Product features | <ol> <li>High quality and competitive prices</li> <li>ASTM test</li> <li>Eco-friendly</li> <li>It is widely aimed at weddings, parties, home, bars etc.</li> <li>ceramic contianer with transmutation decoration</li> </ol> |