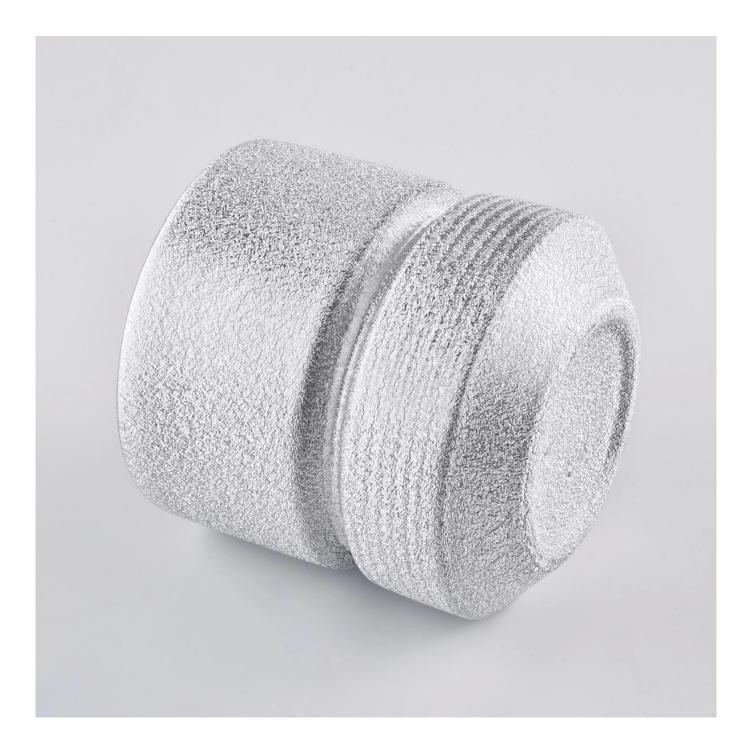

Contact us: sales21@sunnyglassware.com for more details

product name

ceramic candle jar

| ltem             | SGJF20032701                                                                                                                                                                                                                |
|------------------|-----------------------------------------------------------------------------------------------------------------------------------------------------------------------------------------------------------------------------|
| Size             | Top dia: 92mm<br>Bottom dia: 92mm<br>Height: 104mm<br>Weight: 330g<br>Capacity: 450ml                                                                                                                                       |
| Capacity         | candle holders of different sizes etc. It's available                                                                                                                                                                       |
| Sampling time    | <ul><li>1.5 days if the shape and size of the products exist</li><li>2.15 days if you need a new shape and size of products</li></ul>                                                                                       |
| package          | Regular safety packing 24pcs / 36pcs / 48pcs and so on for export carton with egg divider                                                                                                                                   |
| MOQ              | 3000pcs                                                                                                                                                                                                                     |
| Delivery time    | Within 55 days of order confirmation                                                                                                                                                                                        |
| Payment terms    | 30% deposit by T / T in advance, the balance after showing the copy of B / L $$                                                                                                                                             |
| Product features | <ol> <li>High quality and competitive prices</li> <li>ASTM test</li> <li>Eco-friendly</li> <li>It is widely aimed at weddings, parties, home, bars etc.</li> <li>ceramic contianer with transmutation decoration</li> </ol> |