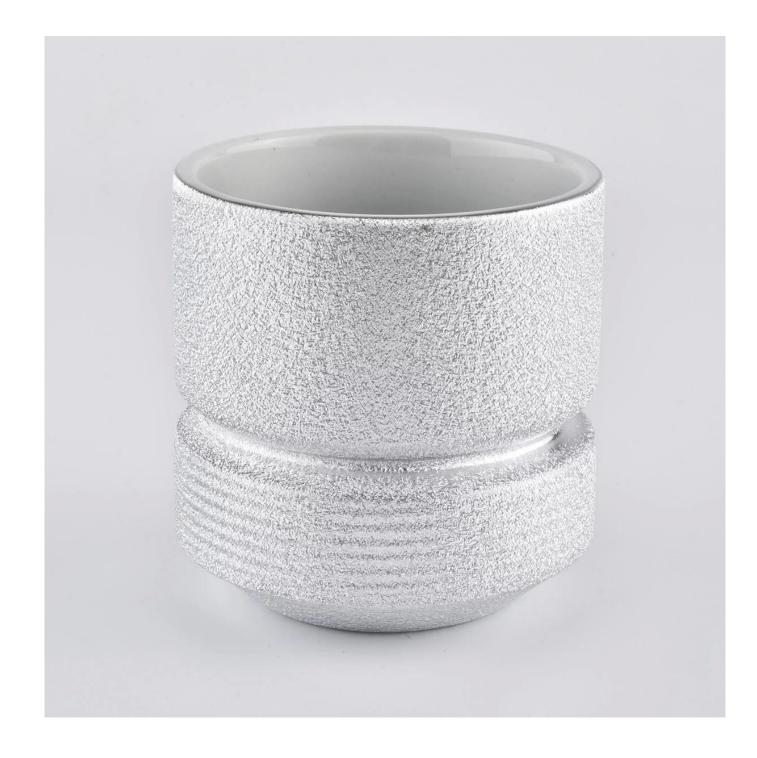

Contact us: sales21@sunnyglassware.com for more details

product name

ceramic candle jar

| ltem             | SGJF20032701                                                                                                                                                                                                                |
|------------------|-----------------------------------------------------------------------------------------------------------------------------------------------------------------------------------------------------------------------------|
| Size             | Top dia: 92mm<br>Bottom dia: 92mm<br>Height: 104mm<br>Weight: 330g<br>Capacity: 450ml                                                                                                                                       |
| Capacity         | candle holders of different sizes etc. It's available                                                                                                                                                                       |
| Sampling time    | <ul><li>1.5 days if the shape and size of the products exist</li><li>2.15 days if you need a new shape and size of products</li></ul>                                                                                       |
| package          | Regular safety packing 24pcs / 36pcs / 48pcs and so on for export carton with egg divider                                                                                                                                   |
| MOQ              | 3000pcs                                                                                                                                                                                                                     |
| Delivery time    | Within 55 days of order confirmation                                                                                                                                                                                        |
| Payment terms    | 30% deposit by T / T in advance, the balance after showing the copy of B / L $$                                                                                                                                             |
| Product features | <ol> <li>High quality and competitive prices</li> <li>ASTM test</li> <li>Eco-friendly</li> <li>It is widely aimed at weddings, parties, home, bars etc.</li> <li>ceramic contianer with transmutation decoration</li> </ol> |