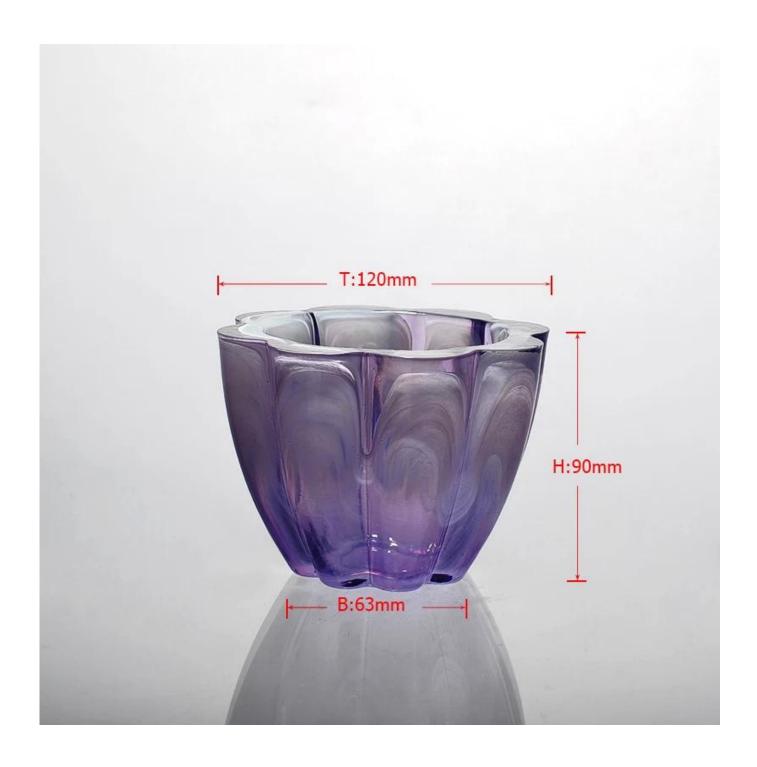

| 5 Prod           | uct Details £wy                                                            | day is sunny day |
|------------------|----------------------------------------------------------------------------|------------------|
| Item No.         | SGLYP15010501                                                              |                  |
| Material         | high white glass material                                                  |                  |
| Process          | Machine made                                                               |                  |
| Samples time     | 1. 5 days if at exist shaped and size of glass                             |                  |
|                  | 2. 15 days if need new shape or size of glass                              |                  |
| Packing          | Normal packing,4 pcs into inner box, 48 pcs per carton                     |                  |
| Product Capacity | 500,000~1,000,000 pcs per month                                            |                  |
| Delivery time    | Within 35 days after the sample and order confirmed                        |                  |
| Payment terms    | 30% deposit by T/T in advance and the balance against the copy of B/L      |                  |
| Shipment         | By sea, by air, by Express and your shipping agent is acceptable           |                  |
| Product Features | 1. Hand made glass candle holder with high quality                         |                  |
|                  | 2. Suitable for used in hotel, home, etc.                                  |                  |
|                  | 3. It is eco-friendly                                                      |                  |
|                  | 4. Meet FDA test & CA 65 test                                              |                  |
| For your choices | 1. Different designs and sizes for choice                                  |                  |
|                  | 2 .Any color painted, frost, electroplate, pattern laser carver processing |                  |
|                  | 3. Special package like shrink wrap, color gift box, white gift box etc.   |                  |
|                  | 4. We have exclusive workers for quality control                           |                  |
|                  | 5. We have professional workshop and warehouse to ensure the delivery tim  | e                |