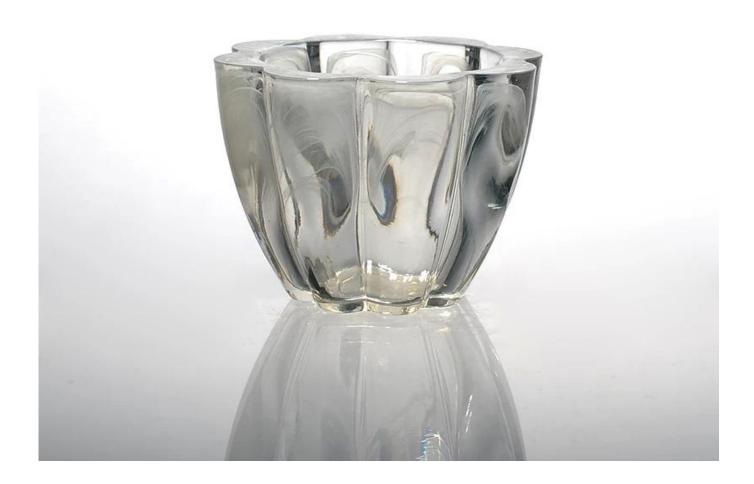

|                  |
|                  | 4. Meet FDA test & CA 65 test                                              |                  |
| For your choices | 1. Different designs and sizes for choice                                  |                  |
|                  | 2 .Any color painted, frost, electroplate, pattern laser carver processing |                  |
|                  | 3. Special package like shrink wrap, color gift box, white gift box etc.   |                  |
|                  | 4. We have exclusive workers for quality control                           |                  |
|                  | 5. We have professional workshop and warehouse to ensure the delivery tim  | e                |



Every day is sunny day















## Similar Products Link

Every day is sunny day







## Our Company & Sample Room Every day is sunny day









## Method of application:

- 1. Using it under guide of the adult
- 2. Washing it with clean or boiling water before usage
- 3. No touching the rim of glass cup, try to take the bottom or the handle of it

## **Cautions:**

- 1. Beer, red wine, white wine, beverage or hot water not be too full
- 2. To avoid to hurt your children's hand , please put it in the place where they can't reach
- 3. Avoid dropping ,Collision and strong impact
- 4. Not available for microwave oven
- 5. To prevent it from cracking, do not put it over open fire directly

For more candle holder or any glassware,

please visit our website: <a href="http://www.okcandle.com/">http://www.okcandle.com/</