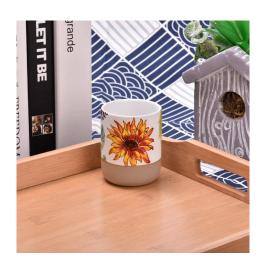

## Flexible size design can be expanded quickly Your market

Top DIA.: 63mm

Bottom diameter:45mm

Height: 79mm. Capacity: 175ml. Weight: 159g

We translate your ideas into creative spices products, we sell yourself in the local market.

. Decorative dinner in the bar or bar

. Suitable for families, hotels or gardens

. Special lover gi

. Any chance of decoration