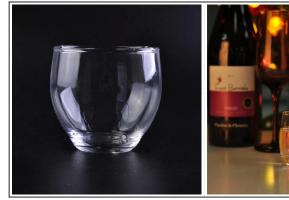

## New design unique shape clear whisky glasses

| Item Name          | New design unique shape clear whisky glasses                                                                                                            |  |  |  |
|--------------------|---------------------------------------------------------------------------------------------------------------------------------------------------------|--|--|--|
| Item number.       | SGLYP16092408                                                                                                                                           |  |  |  |
| Size               | Top dia:10.8cm<br>Bottom dia:12.2cm<br>Height:8.5cm<br>Capacity:688ml<br>Weight:298g                                                                    |  |  |  |
| Brand name         | Sunny Glassware                                                                                                                                         |  |  |  |
| Sample time        | 1.5 days to exist in the shape and size of the products 2:15 days if you need new shape and size of products                                            |  |  |  |
| Packing            | Security packaging normal 24pcs / 36pcs / 48pcs<br>per carton etc. export with egg divider                                                              |  |  |  |
| MOQ                | 30,000pcs                                                                                                                                               |  |  |  |
| Delivery time      | Within 35 days after order confirmed                                                                                                                    |  |  |  |
| Payment<br>terms   | 30% deposit by T / T in advance, the balance after showing the copy of B / L $$                                                                         |  |  |  |
| Product<br>Feature | 1.High quality and competitive prices 2.Meet FDA, SGS, LFGB test etc. 3.Eco-friendly 4.Widely applies to wedding, party, house, bar etc. 5.Machine made |  |  |  |