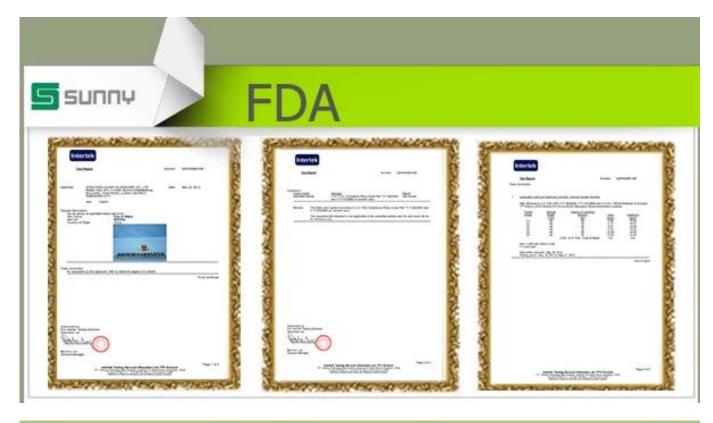

## New design unique shape clear whisky glasses

| Item Name          | New design unique shape clear whisky glasses                                                                                                            |  |  |  |
|--------------------|---------------------------------------------------------------------------------------------------------------------------------------------------------|--|--|--|
| Item number.       | SGLYP16092408                                                                                                                                           |  |  |  |
| Size               | Top dia:10.8cm<br>Bottom dia:12.2cm<br>Height:8.5cm<br>Capacity:688ml<br>Weight:298g                                                                    |  |  |  |
| Brand name         | Sunny Glassware                                                                                                                                         |  |  |  |
| Sample time        | 1.5 days to exist in the shape and size of the products 2:15 days if you need new shape and size of products                                            |  |  |  |
| Packing            | Security packaging normal 24pcs / 36pcs / 48pcs<br>per carton etc. export with egg divider                                                              |  |  |  |
| MOQ                | 30,000pcs                                                                                                                                               |  |  |  |
| Delivery time      | Within 35 days after order confirmed                                                                                                                    |  |  |  |
| Payment<br>terms   | 30% deposit by T / T in advance, the balance after showing the copy of B / L $$                                                                         |  |  |  |
| Product<br>Feature | 1.High quality and competitive prices 2.Meet FDA, SGS, LFGB test etc. 3.Eco-friendly 4.Widely applies to wedding, party, house, bar etc. 5.Machine made |  |  |  |