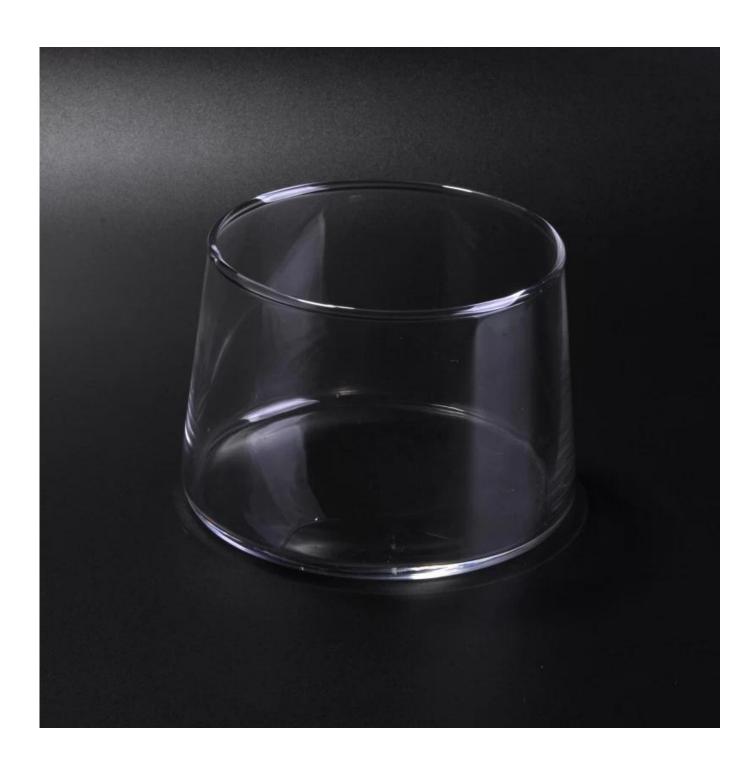

## New design unique shape clear whisky glasses

| Item Name          | New design unique shape clear whisky glasses                                                                                                            |  |  |  |
|--------------------|---------------------------------------------------------------------------------------------------------------------------------------------------------|--|--|--|
| Item number.       | SGLYP16092408                                                                                                                                           |  |  |  |
| Size               | Top dia:10.8cm<br>Bottom dia:12.2cm<br>Height:8.5cm<br>Capacity:688ml<br>Weight:298g                                                                    |  |  |  |
| Brand name         | Sunny Glassware                                                                                                                                         |  |  |  |
| Sample time        | 1.5 days to exist in the shape and size of the products 2:15 days if you need new shape and size of products                                            |  |  |  |
| Packing            | Security packaging normal 24pcs / 36pcs / 48pcs<br>per carton etc. export with egg divider                                                              |  |  |  |
| MOQ                | 30,000pcs                                                                                                                                               |  |  |  |
| Delivery time      | Within 35 days after order confirmed                                                                                                                    |  |  |  |
| Payment<br>terms   | 30% deposit by T / T in advance, the balance after showing the copy of B / L $$                                                                         |  |  |  |
| Product<br>Feature | 1.High quality and competitive prices 2.Meet FDA, SGS, LFGB test etc. 3.Eco-friendly 4.Widely applies to wedding, party, house, bar etc. 5.Machine made |  |  |  |