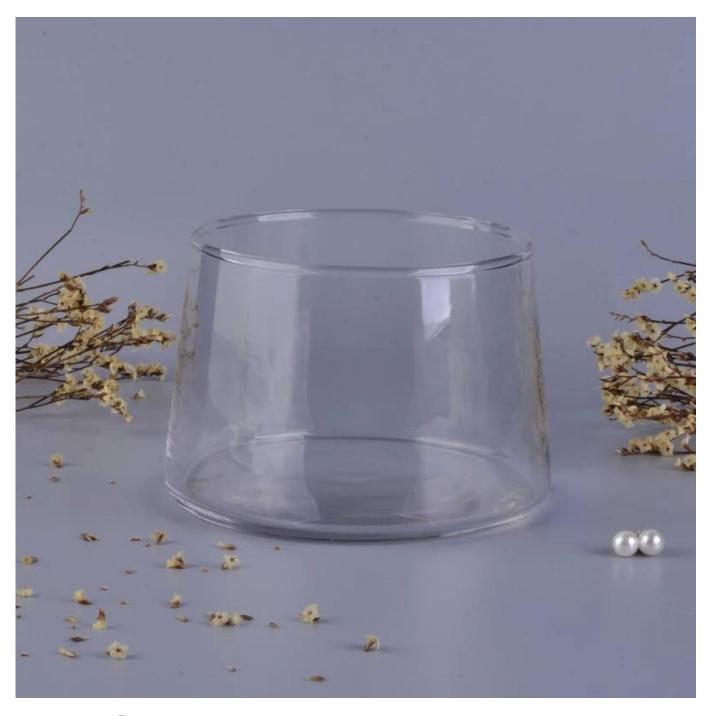

## New design unique shape clear whisky glasses

| Item Name          | New design unique shape clear whisky glasses                                                                                                            |  |  |  |
|--------------------|---------------------------------------------------------------------------------------------------------------------------------------------------------|--|--|--|
| Item number.       | SGLYP16092408                                                                                                                                           |  |  |  |
| Size               | Top dia:10.8cm<br>Bottom dia:12.2cm<br>Height:8.5cm<br>Capacity:688ml<br>Weight:298g                                                                    |  |  |  |
| Brand name         | Sunny Glassware                                                                                                                                         |  |  |  |
| Sample time        | 1.5 days to exist in the shape and size of the products 2:15 days if you need new shape and size of products                                            |  |  |  |
| Packing            | Security packaging normal 24pcs / 36pcs / 48pcs<br>per carton etc. export with egg divider                                                              |  |  |  |
| MOQ                | 30,000pcs                                                                                                                                               |  |  |  |
| Delivery time      | Within 35 days after order confirmed                                                                                                                    |  |  |  |
| Payment<br>terms   | 30% deposit by T / T in advance, the balance after showing the copy of B / L $$                                                                         |  |  |  |
| Product<br>Feature | 1.High quality and competitive prices 2.Meet FDA, SGS, LFGB test etc. 3.Eco-friendly 4.Widely applies to wedding, party, house, bar etc. 5.Machine made |  |  |  |