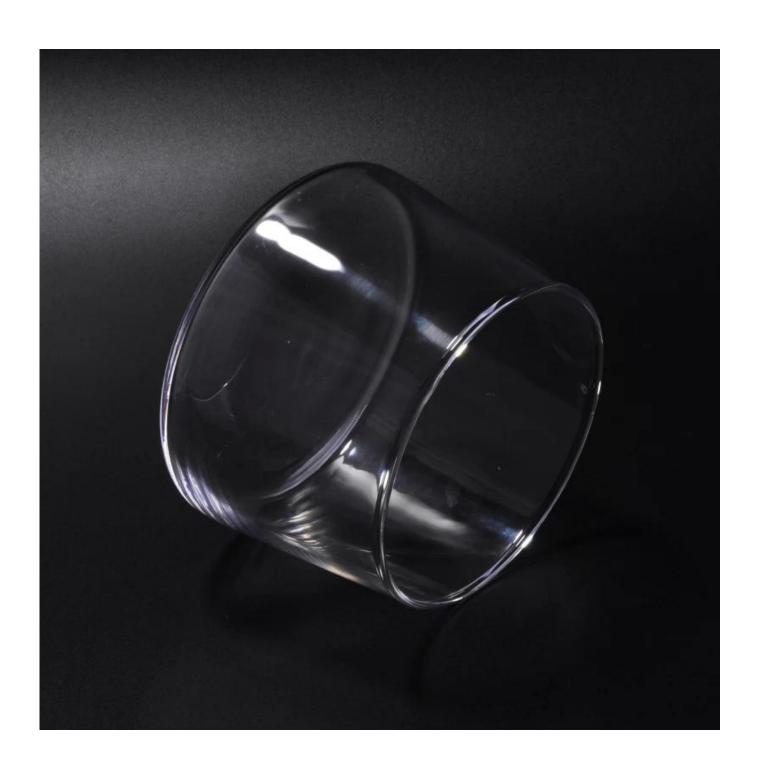

## New design unique shape clear whisky glasses

| Item Name          | New design unique shape clear whisky glasses                                                                                                            |  |  |  |
|--------------------|---------------------------------------------------------------------------------------------------------------------------------------------------------|--|--|--|
| Item number.       | SGLYP16092408                                                                                                                                           |  |  |  |
| Size               | Top dia:10.8cm<br>Bottom dia:12.2cm<br>Height:8.5cm<br>Capacity:688ml<br>Weight:298g                                                                    |  |  |  |
| Brand name         | Sunny Glassware                                                                                                                                         |  |  |  |
| Sample time        | 1.5 days to exist in the shape and size of the products 2:15 days if you need new shape and size of products                                            |  |  |  |
| Packing            | Security packaging normal 24pcs / 36pcs / 48pcs<br>per carton etc. export with egg divider                                                              |  |  |  |
| MOQ                | 30,000pcs                                                                                                                                               |  |  |  |
| Delivery time      | Within 35 days after order confirmed                                                                                                                    |  |  |  |
| Payment<br>terms   | 30% deposit by T / T in advance, the balance after showing the copy of B / L $$                                                                         |  |  |  |
| Product<br>Feature | 1.High quality and competitive prices 2.Meet FDA, SGS, LFGB test etc. 3.Eco-friendly 4.Widely applies to wedding, party, house, bar etc. 5.Machine made |  |  |  |