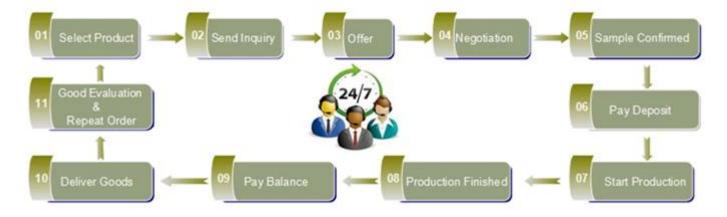

| MOQ                | 30,000pcs                                                                                                                                               |  |  |  |
| Delivery time      | Within 35 days after order confirmed                                                                                                                    |  |  |  |
| Payment<br>terms   | 30% deposit by T / T in advance, the balance after showing the copy of B / L $$                                                                         |  |  |  |
| Product<br>Feature | 1.High quality and competitive prices 2.Meet FDA, SGS, LFGB test etc. 3.Eco-friendly 4.Widely applies to wedding, party, house, bar etc. 5.Machine made |  |  |  |

































## Factory Show









For more informations, please visit our website: <a href="https://www.okcandle.com">www.okcandle.com</a>