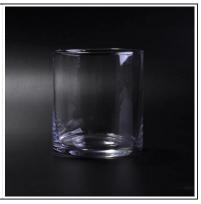

## New design unique shape clear whisky glasses

| Item Name          | New design unique shape clear whisky glasses                                                                                                            |  |  |  |
|--------------------|---------------------------------------------------------------------------------------------------------------------------------------------------------|--|--|--|
| Item number.       | SGLYP16092408                                                                                                                                           |  |  |  |
| Size               | Top dia:10.8cm<br>Bottom dia:12.2cm<br>Height:8.5cm<br>Capacity:688ml<br>Weight:298g                                                                    |  |  |  |
| Brand name         | Sunny Glassware                                                                                                                                         |  |  |  |
| Sample time        | 1.5 days to exist in the shape and size of the products 2:15 days if you need new shape and size of products                                            |  |  |  |
| Packing            | Security packaging normal 24pcs / 36pcs / 48pcs<br>per carton etc. export with egg divider                                                              |  |  |  |
| MOQ                | 30,000pcs                                                                                                                                               |  |  |  |
| Delivery time      | Within 35 days after order confirmed                                                                                                                    |  |  |  |
| Payment<br>terms   | 30% deposit by T / T in advance, the balance after showing the copy of B / L $$                                                                         |  |  |  |
| Product<br>Feature | 1.High quality and competitive prices 2.Meet FDA, SGS, LFGB test etc. 3.Eco-friendly 4.Widely applies to wedding, party, house, bar etc. 5.Machine made |  |  |  |