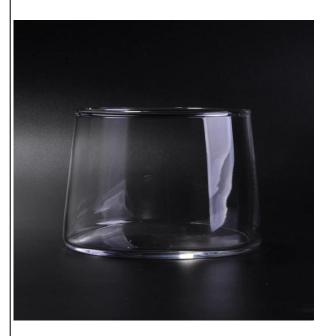

## New design unique shape clear whisky glasses

| Item Name          | New design unique shape clear whisky glasses                                                                                                            |  |  |  |
|--------------------|---------------------------------------------------------------------------------------------------------------------------------------------------------|--|--|--|
| Item number.       | SGLYP16092408                                                                                                                                           |  |  |  |
| Size               | Top dia:10.8cm<br>Bottom dia:12.2cm<br>Height:8.5cm<br>Capacity:688ml<br>Weight:298g                                                                    |  |  |  |
| Brand name         | Sunny Glassware                                                                                                                                         |  |  |  |
| Sample time        | 1.5 days to exist in the shape and size of the products 2:15 days if you need new shape and size of products                                            |  |  |  |
| Packing            | Security packaging normal 24pcs / 36pcs / 48pcs<br>per carton etc. export with egg divider                                                              |  |  |  |
| MOQ                | 30,000pcs                                                                                                                                               |  |  |  |
| Delivery time      | Within 35 days after order confirmed                                                                                                                    |  |  |  |
| Payment<br>terms   | 30% deposit by T / T in advance, the balance after showing the copy of B / L $$                                                                         |  |  |  |
| Product<br>Feature | 1.High quality and competitive prices 2.Meet FDA, SGS, LFGB test etc. 3.Eco-friendly 4.Widely applies to wedding, party, house, bar etc. 5.Machine made |  |  |  |