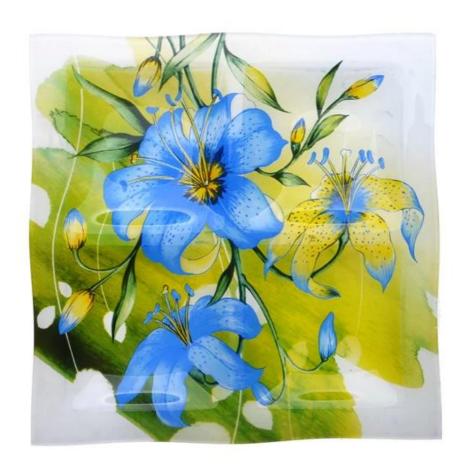

## **Product Show:**

## **Product Details:**

| Item No.         | SGXJ2060                                                                                                                                                                                                                                                                                                                                                     |
|------------------|--------------------------------------------------------------------------------------------------------------------------------------------------------------------------------------------------------------------------------------------------------------------------------------------------------------------------------------------------------------|
| Material         | High white glass                                                                                                                                                                                                                                                                                                                                             |
| Process          | Machine-made                                                                                                                                                                                                                                                                                                                                                 |
| Samples time     | 1. 5 days if at exit shaped and size of glass.                                                                                                                                                                                                                                                                                                               |
|                  | 2. 15 days if need new shape or size of glass.                                                                                                                                                                                                                                                                                                               |
| Packing          | Normal packing,24or 36pcs into export carton, carton with cardboard divider                                                                                                                                                                                                                                                                                  |
| Product Capacity | 500,000~1,000,000 pcs per month                                                                                                                                                                                                                                                                                                                              |
| Delivery time    | Within 35 days after the sample and order confirmed                                                                                                                                                                                                                                                                                                          |
| Payment terms    | 30% deposit by T/T in advance and the balance against the copy of B/L                                                                                                                                                                                                                                                                                        |
| Shipment         | By sea, by air, by Express and your shipping agent is acceptable                                                                                                                                                                                                                                                                                             |
| Product Features | <ol> <li>machine-made glass plate</li> <li>Suitable for family , hotel, restaurants, hotel, etc</li> <li>Professional Q/C for quality control.</li> <li>Competitive price and quality.</li> <li>meet FDA test and food grade.</li> </ol>                                                                                                                     |
| For your choices | <ol> <li>Any logo printing on the glass body.</li> <li>Any color painted ,frost, electro plate, pattern laser carver for the finish.</li> <li>Special package like shrink wrap, color gift box, white gift box etc.</li> <li>Open new mould for the glass, wood, plastic or metal as you like</li> <li>Different size and shapes meet your needs.</li> </ol> |