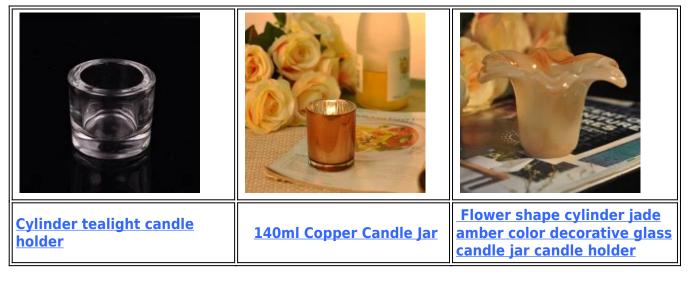

|
|                 | Certification       | ASTM Test (for candle holder)                                                                                                                                                                                                                               |
|                 | For your<br>choice  | <ol> <li>Any logo printing on glass body</li> <li>Any color painted, frosted, electroplating, logo laser<br/>for the finish</li> <li>Special packing like shrink wrap, color gift box,<br/>white box etc</li> <li>Any shape, size meet your need</li> </ol> |















Allen Statema Similar Products Link







Factory Show





## The features of month blown glass

- 1. Its advantage including abundance sculpt, technics, surface effects, color etc.
- 2. The quality is difficult control and the tolerance of the size, weight and shape are bigger.
- 3. The price is high and the product is limited for the special technic glass.

## Method of application

- 1. Using it under guide of the adult
- 2. Washing it with clean or boiling water before usage
- 3. No touching the rim of glass cup, try to take the bottom or the handle of it

## Cautions

- 1. Beer, red wine, white wine, beverage or hot water not be too full
- 2. To avoid to hurt your children's hand, please put it in the place where they can't reach
- 3. Avoid dropping ,Collision and strong impact
- 4. Not available for microwave oven
- 5