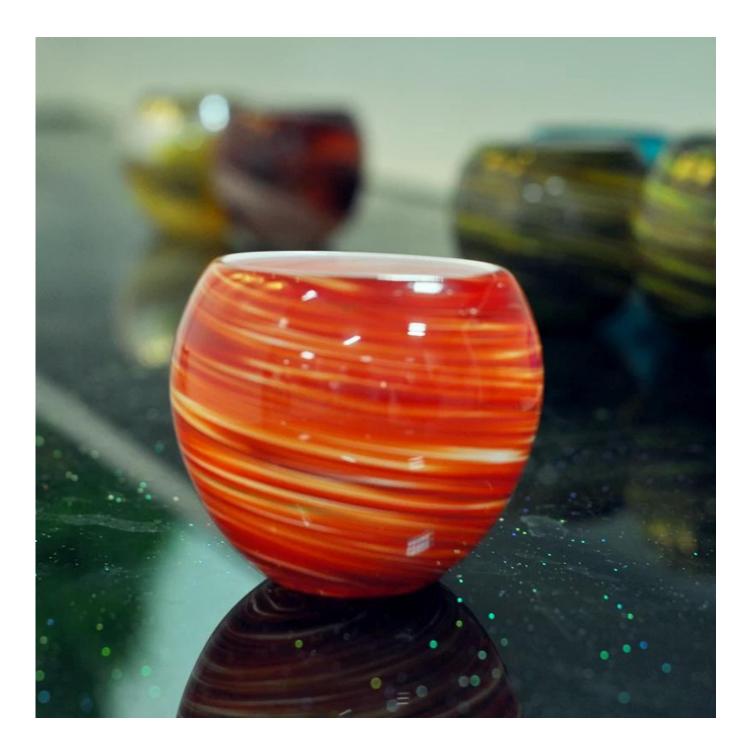

## New design round ball glass candle holder round glass candle holder

| Allen S. Creme  |                     |                                                                                                                                                                                                                                                             |
|-----------------|---------------------|-------------------------------------------------------------------------------------------------------------------------------------------------------------------------------------------------------------------------------------------------------------|
| Product Details |                     |                                                                                                                                                                                                                                                             |
|                 | Itme No             | SGLYP1617                                                                                                                                                                                                                                                   |
|                 | Size                | 65*44*89mm Max dia: 97mm                                                                                                                                                                                                                                    |
|                 | Weight              | 399g                                                                                                                                                                                                                                                        |
|                 | ltem Name           | New design round ball glass candle holder round glass candle holder                                                                                                                                                                                         |
|                 | Finish              | color spray and electroplating with laser carver, Any customized is available                                                                                                                                                                               |
|                 | Sample              | 7days                                                                                                                                                                                                                                                       |
|                 | Terms of<br>payment | 30% deposit by T/T in advance and the balance after showing copy of L/C                                                                                                                                                                                     |
|                 | Certification       | ASTM Test (for candle holder)                                                                                                                                                                                                                               |
|                 | For your<br>choice  | <ol> <li>Any logo printing on glass body</li> <li>Any color painted, frosted, electroplating, logo laser<br/>for the finish</li> <li>Special packing like shrink wrap, color gift box,<br/>white box etc</li> <li>Any shape, size meet your need</li> </ol> |