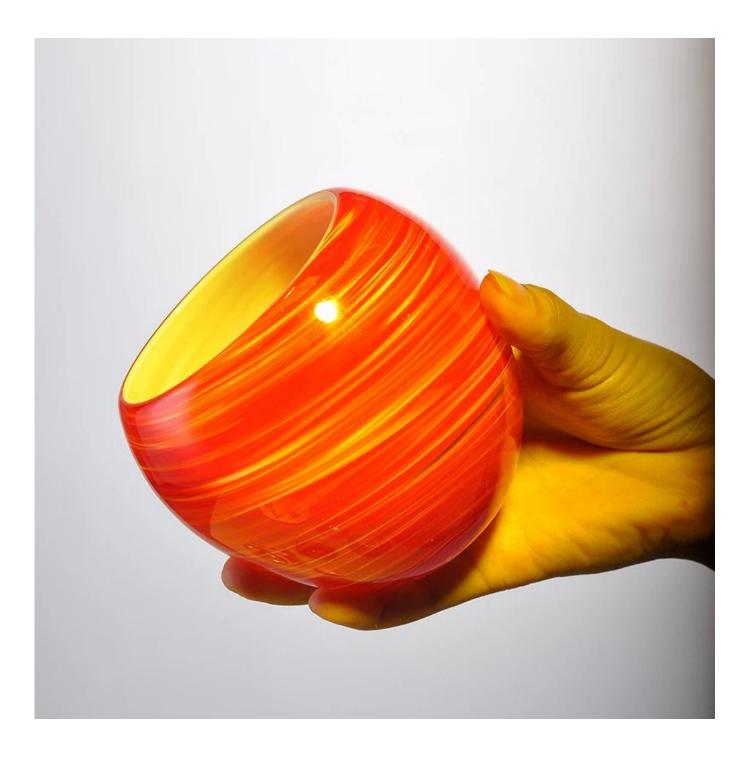

## New design round ball glass candle holder round glass candle holder

| Allen S. Creme  |                     |                                                                                                                                                                                                                                                             |
|-----------------|---------------------|-------------------------------------------------------------------------------------------------------------------------------------------------------------------------------------------------------------------------------------------------------------|
| Product Details |                     |                                                                                                                                                                                                                                                             |
|                 | Itme No             | SGLYP1617                                                                                                                                                                                                                                                   |
|                 | Size                | 65*44*89mm Max dia: 97mm                                                                                                                                                                                                                                    |
|                 | Weight              | 399g                                                                                                                                                                                                                                                        |
|                 | ltem Name           | New design round ball glass candle holder round glass candle holder                                                                                                                                                                                         |
|                 | Finish              | color spray and electroplating with laser carver, Any customized is available                                                                                                                                                                               |
|                 | Sample              | 7days                                                                                                                                                                                                                                                       |
|                 | Terms of<br>payment | 30% deposit by T/T in advance and the balance after showing copy of L/C                                                                                                                                                                                     |
|                 | Certification       | ASTM Test (for candle holder)                                                                                                                                                                                                                               |
|                 | For your<br>choice  | <ol> <li>Any logo printing on glass body</li> <li>Any color painted, frosted, electroplating, logo laser<br/>for the finish</li> <li>Special packing like shrink wrap, color gift box,<br/>white box etc</li> <li>Any shape, size meet your need</li> </ol> |