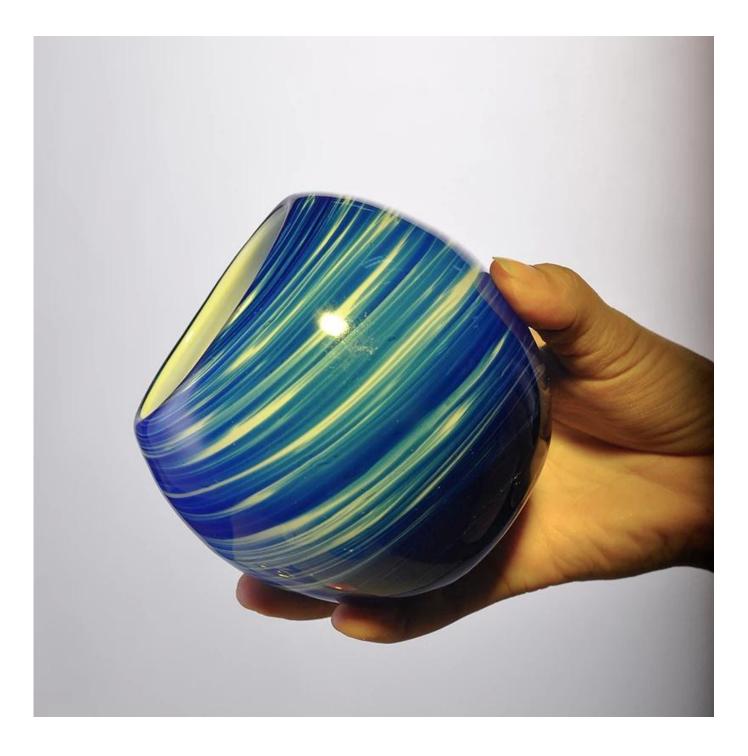

## New design round ball glass candle holder round glass candle holder

| Allen S. Creme  |                     |                                                                                                                                                                                                                                                             |
|-----------------|---------------------|-------------------------------------------------------------------------------------------------------------------------------------------------------------------------------------------------------------------------------------------------------------|
| Product Details |                     |                                                                                                                                                                                                                                                             |
|                 | Itme No             | SGLYP1617                                                                                                                                                                                                                                                   |
|                 | Size                | 65*44*89mm Max dia: 97mm                                                                                                                                                                                                                                    |
|                 | Weight              | 399g                                                                                                                                                                                                                                                        |
|                 | ltem Name           | New design round ball glass candle holder round glass candle holder                                                                                                                                                                                         |
|                 | Finish              | color spray and electroplating with laser carver, Any customized is available                                                                                                                                                                               |
|                 | Sample              | 7days                                                                                                                                                                                                                                                       |
|                 | Terms of<br>payment | 30% deposit by T/T in advance and the balance after showing copy of L/C                                                                                                                                                                                     |
|                 | Certification       | ASTM Test (for candle holder)                                                                                                                                                                                                                               |
|                 | For your<br>choice  | <ol> <li>Any logo printing on glass body</li> <li>Any color painted, frosted, electroplating, logo laser<br/>for the finish</li> <li>Special packing like shrink wrap, color gift box,<br/>white box etc</li> <li>Any shape, size meet your need</li> </ol> |