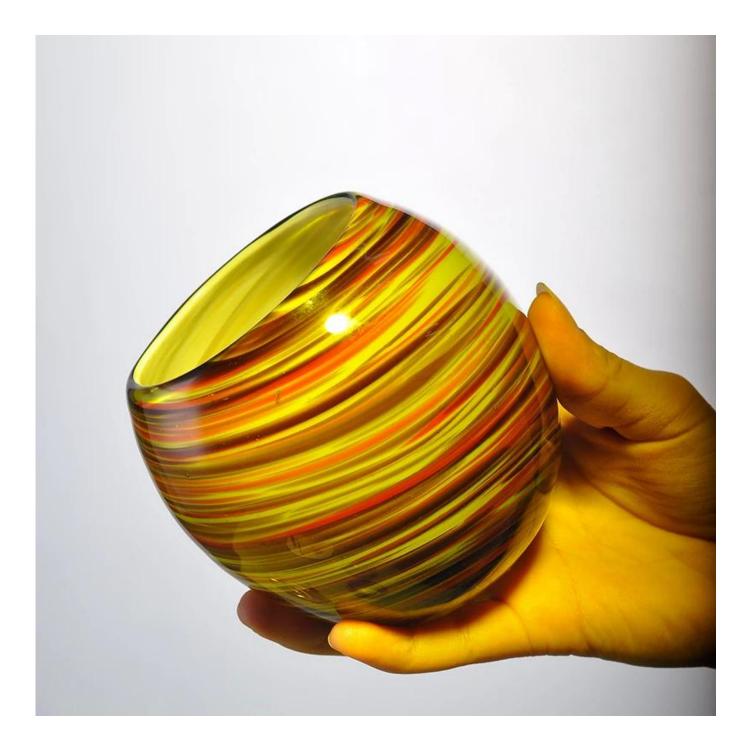

## New design round ball glass candle holder round glass candle holder

| Allen S. Creme  |                     |                                                                                                                                                                                                                                                             |
|-----------------|---------------------|-------------------------------------------------------------------------------------------------------------------------------------------------------------------------------------------------------------------------------------------------------------|
| Product Details |                     |                                                                                                                                                                                                                                                             |
|                 | Itme No             | SGLYP1617                                                                                                                                                                                                                                                   |
|                 | Size                | 65*44*89mm Max dia: 97mm                                                                                                                                                                                                                                    |
|                 | Weight              | 399g                                                                                                                                                                                                                                                        |
|                 | ltem Name           | New design round ball glass candle holder round glass candle holder                                                                                                                                                                                         |
|                 | Finish              | color spray and electroplating with laser carver, Any customized is available                                                                                                                                                                               |
|                 | Sample              | 7days                                                                                                                                                                                                                                                       |
|                 | Terms of<br>payment | 30% deposit by T/T in advance and the balance after showing copy of L/C                                                                                                                                                                                     |
|                 | Certification       | ASTM Test (for candle holder)                                                                                                                                                                                                                               |
|                 | For your<br>choice  | <ol> <li>Any logo printing on glass body</li> <li>Any color painted, frosted, electroplating, logo laser<br/>for the finish</li> <li>Special packing like shrink wrap, color gift box,<br/>white box etc</li> <li>Any shape, size meet your need</li> </ol> |