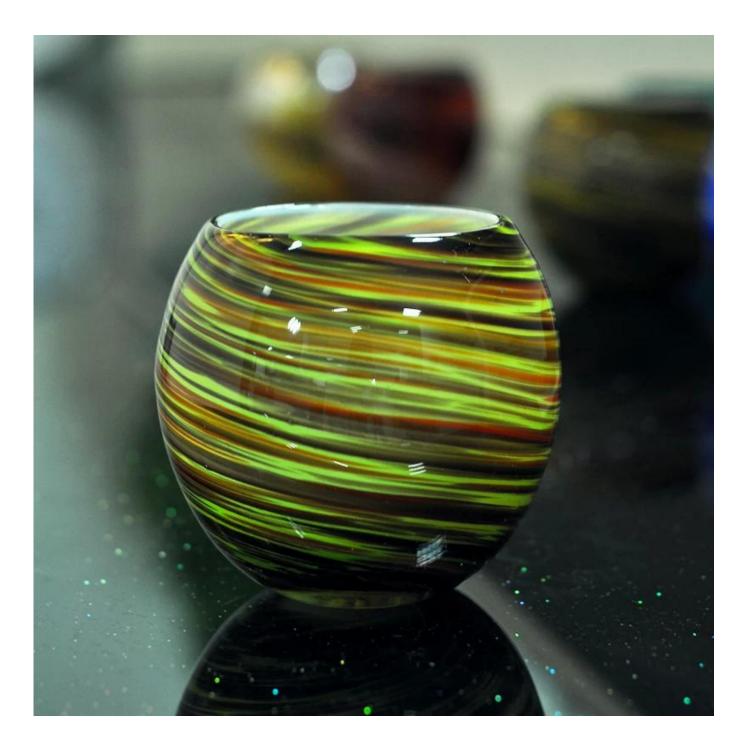

## New design round ball glass candle holder round glass candle holder

| Allen S. Creme  |                     |                                                                                                                                                                                                                                                             |
|-----------------|---------------------|-------------------------------------------------------------------------------------------------------------------------------------------------------------------------------------------------------------------------------------------------------------|
| Product Details |                     |                                                                                                                                                                                                                                                             |
|                 | Itme No             | SGLYP1617                                                                                                                                                                                                                                                   |
|                 | Size                | 65*44*89mm Max dia: 97mm                                                                                                                                                                                                                                    |
|                 | Weight              | 399g                                                                                                                                                                                                                                                        |
|                 | ltem Name           | New design round ball glass candle holder round glass candle holder                                                                                                                                                                                         |
|                 | Finish              | color spray and electroplating with laser carver, Any customized is available                                                                                                                                                                               |
|                 | Sample              | 7days                                                                                                                                                                                                                                                       |
|                 | Terms of<br>payment | 30% deposit by T/T in advance and the balance after showing copy of L/C                                                                                                                                                                                     |
|                 | Certification       | ASTM Test (for candle holder)                                                                                                                                                                                                                               |
|                 | For your<br>choice  | <ol> <li>Any logo printing on glass body</li> <li>Any color painted, frosted, electroplating, logo laser<br/>for the finish</li> <li>Special packing like shrink wrap, color gift box,<br/>white box etc</li> <li>Any shape, size meet your need</li> </ol> |