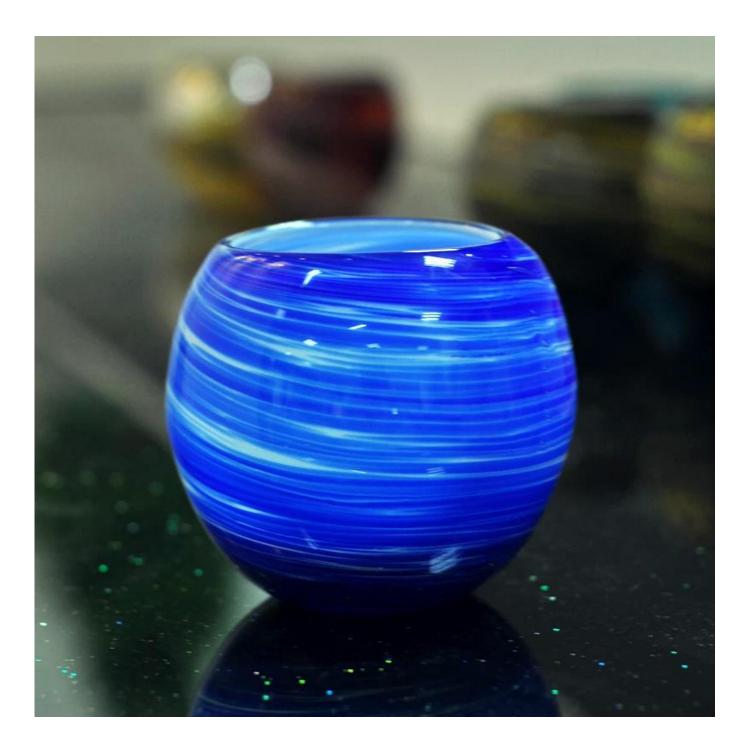

## New design round ball glass candle holder round glass candle holder

| Allen S. Creme  |                     |                                                                                                                                                                                                                                                             |
|-----------------|---------------------|-------------------------------------------------------------------------------------------------------------------------------------------------------------------------------------------------------------------------------------------------------------|
| Product Details |                     |                                                                                                                                                                                                                                                             |
|                 | Itme No             | SGLYP1617                                                                                                                                                                                                                                                   |
|                 | Size                | 65*44*89mm Max dia: 97mm                                                                                                                                                                                                                                    |
|                 | Weight              | 399g                                                                                                                                                                                                                                                        |
|                 | ltem Name           | New design round ball glass candle holder round glass candle holder                                                                                                                                                                                         |
|                 | Finish              | color spray and electroplating with laser carver, Any customized is available                                                                                                                                                                               |
|                 | Sample              | 7days                                                                                                                                                                                                                                                       |
|                 | Terms of<br>payment | 30% deposit by T/T in advance and the balance after showing copy of L/C                                                                                                                                                                                     |
|                 | Certification       | ASTM Test (for candle holder)                                                                                                                                                                                                                               |
|                 | For your<br>choice  | <ol> <li>Any logo printing on glass body</li> <li>Any color painted, frosted, electroplating, logo laser<br/>for the finish</li> <li>Special packing like shrink wrap, color gift box,<br/>white box etc</li> <li>Any shape, size meet your need</li> </ol> |