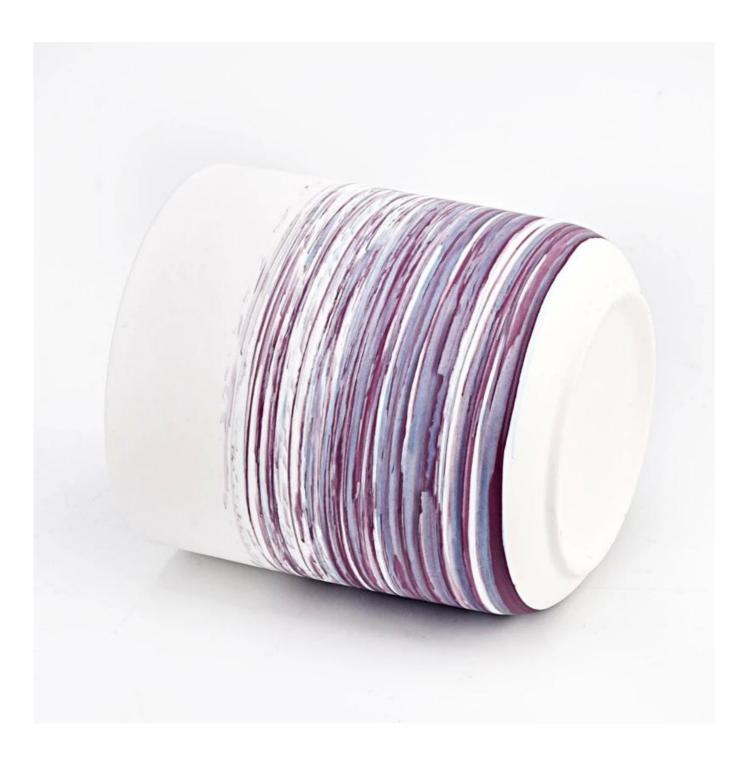

# New design purple painting ceramic candle vessels for home decor

Sunny Glasswares not only places OEM / ODM orders, but also helps many brands to start with product concepts.

| Measure       | Item:SGMK22093025                                                                  |
|---------------|------------------------------------------------------------------------------------|
|               | Top dia:84 mm                                                                      |
|               | Bottom dia:59 mm                                                                   |
|               | Height:96 mm                                                                       |
|               | Weight: 292 g                                                                      |
|               | Capcity:377 ml                                                                     |
| Packing       | Normal packing,Individual gift box, PVC box, window box, color box, white box, etc |
| Delivery time | Within 35 days after the sample and order confirmed                                |
| Payment term  | 30% deposit by T/T in advance and the balance against the copy of B/L              |
| Shipment      | By sea,by air,by Express and your shipping agent is acceptable                     |
| Usage         | Lama dagar Madding Description Madding Fourier Description onhoncoment             |
| Occasion      | Home decor,Wedding Decoration,Wedding Favors,Decoration enhancement                |