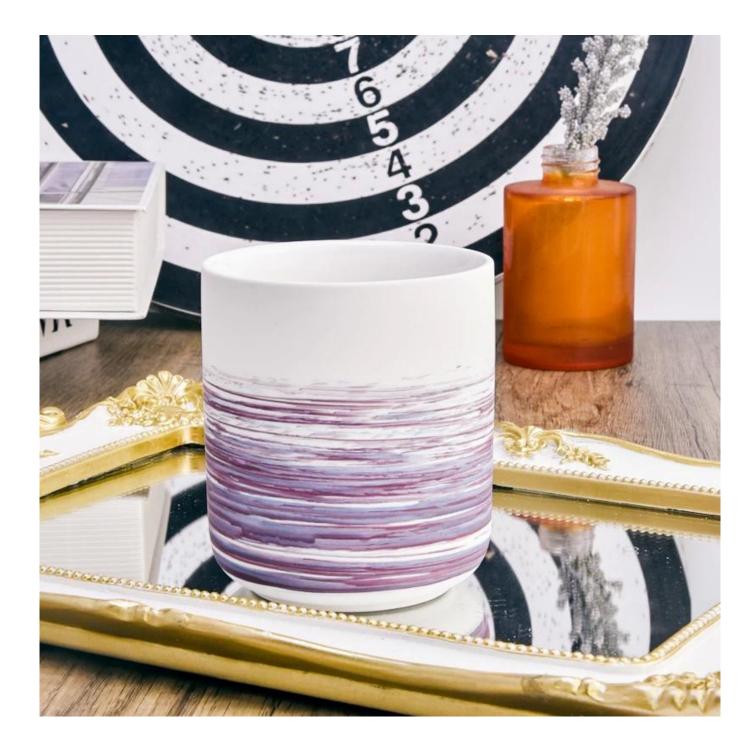

# New design purple painting ceramic candle vessels for home decor

Sunny Glasswares not only places OEM / ODM orders, but also helps many brands to start with product concepts.

| Measure       | Item:SGMK22093025                                                                  |
|---------------|------------------------------------------------------------------------------------|
|               | Top dia:84 mm                                                                      |
|               | Bottom dia:59 mm                                                                   |
|               | Height:96 mm                                                                       |
|               | Weight: 292 g                                                                      |
|               | Capcity:377 ml                                                                     |
| Packing       | Normal packing,Individual gift box, PVC box, window box, color box, white box, etc |
| Delivery time | Within 35 days after the sample and order confirmed                                |
| Payment term  | 30% deposit by T/T in advance and the balance against the copy of B/L              |
| Shipment      | By sea,by air,by Express and your shipping agent is acceptable                     |
| Usage         | Lama dagar Madding Description Madding Fourier Description onhoncoment             |
| Occasion      | Home decor,Wedding Decoration,Wedding Favors,Decoration enhancement                |