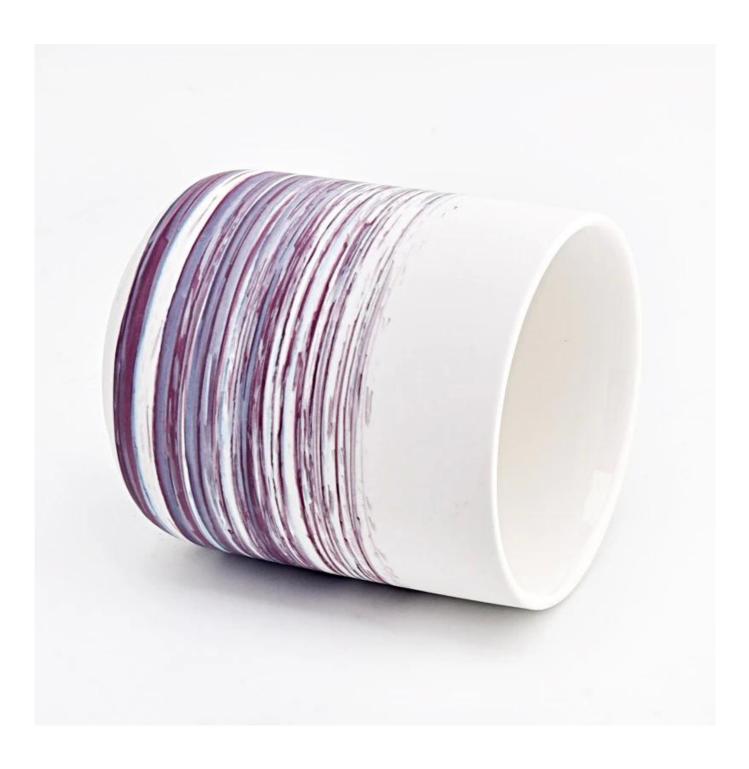

# New design purple painting ceramic candle vessels for home decor

Sunny Glasswares not only places OEM / ODM orders, but also helps many brands to start with product concepts.

| Measure       | Item:SGMK22093025                                                                  |
|---------------|------------------------------------------------------------------------------------|
|               | Top dia:84 mm                                                                      |
|               | Bottom dia:59 mm                                                                   |
|               | Height:96 mm                                                                       |
|               | Weight: 292 g                                                                      |
|               | Capcity:377 ml                                                                     |
| Packing       | Normal packing,Individual gift box, PVC box, window box, color box, white box, etc |
| Delivery time | Within 35 days after the sample and order confirmed                                |
| Payment term  | 30% deposit by T/T in advance and the balance against the copy of B/L              |
| Shipment      | By sea,by air,by Express and your shipping agent is acceptable                     |
| Usage         | Lama dagar Madding Description Madding Fourier Description onhoncoment             |
| Occasion      | Home decor,Wedding Decoration,Wedding Favors,Decoration enhancement                |