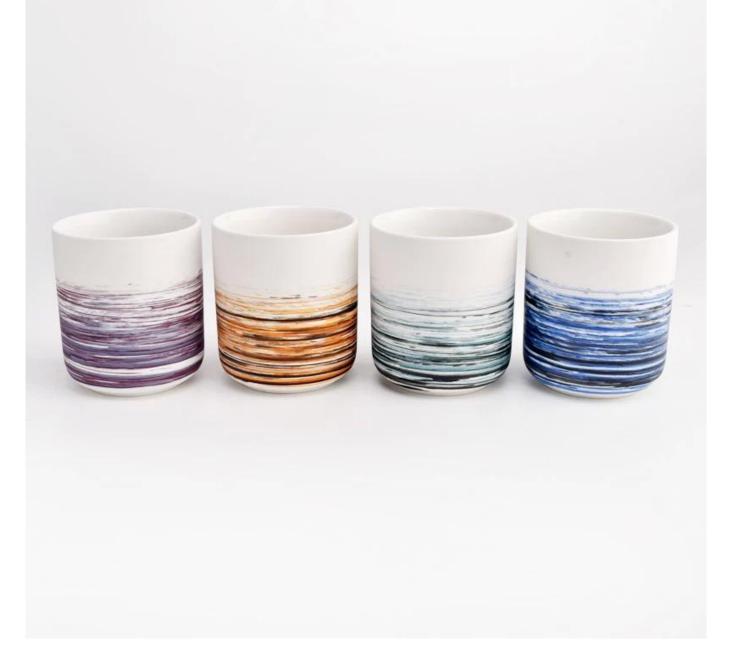

# New design purple painting ceramic candle vessels for home decor

Sunny Glasswares not only places OEM / ODM orders, but also helps many brands to start with product concepts.

| Measure       | Item:SGMK22093025                                                                  |
|---------------|------------------------------------------------------------------------------------|
|               | Top dia:84 mm                                                                      |
|               | Bottom dia:59 mm                                                                   |
|               | Height:96 mm                                                                       |
|               | Weight: 292 g                                                                      |
|               | Capcity:377 ml                                                                     |
| Packing       | Normal packing,Individual gift box, PVC box, window box, color box, white box, etc |
| Delivery time | Within 35 days after the sample and order confirmed                                |
| Payment term  | 30% deposit by T/T in advance and the balance against the copy of B/L              |
| Shipment      | By sea,by air,by Express and your shipping agent is acceptable                     |
| Usage         | Lama dagar Madding Description Madding Fourier Description onhoncoment             |
| Occasion      | Home decor,Wedding Decoration,Wedding Favors,Decoration enhancement                |