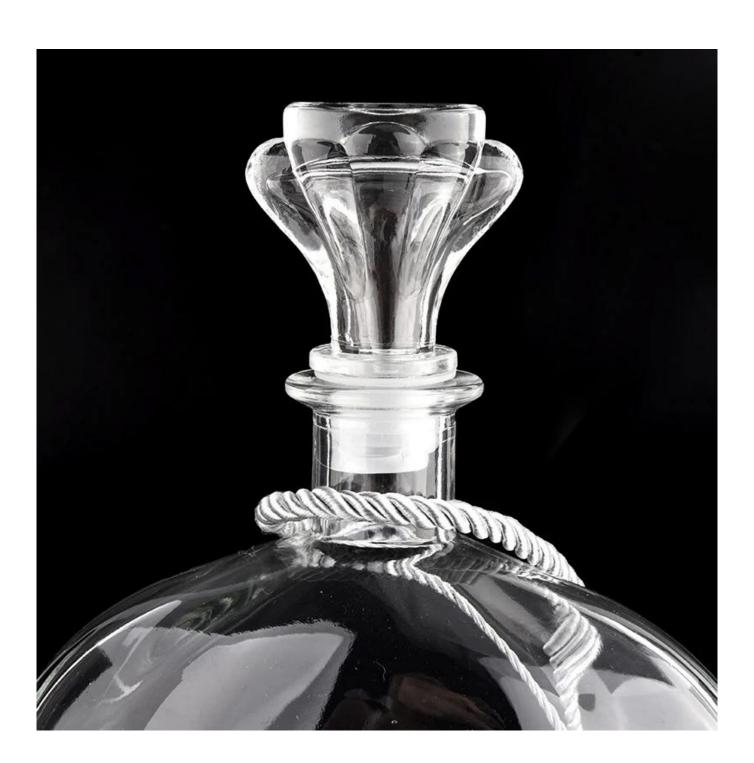

| Measure       | Item:SGZM22031104                                                                   |
|---------------|-------------------------------------------------------------------------------------|
|               | Top dia: 36mm                                                                       |
|               | Bottom dia: 79*70mm                                                                 |
|               | Height: 170mm(without lid);215mm(with lid)                                          |
|               | Weight: 850g(without lid); 897g(with lid)                                           |
|               | Capacity: 750ml                                                                     |
| Packing       | Normal packing, Individual gift box, PVC box, window box, color box, white box, etc |
| Delivery time | Within 35 days after the sample and order confirmed                                 |
| Payment term  | 30% deposit by T/T in advance and the balance against the copy of B/L               |
| Shipment      | By sea,by air,by Express and your shipping agent is acceptable                      |
| Usage         | Home decor, Wedding Decoration, Wedding Favors, Decoration enhancement              |
| Occasion      | rione decor, wedding Decoration, wedding ravors, Decoration ennancement             |