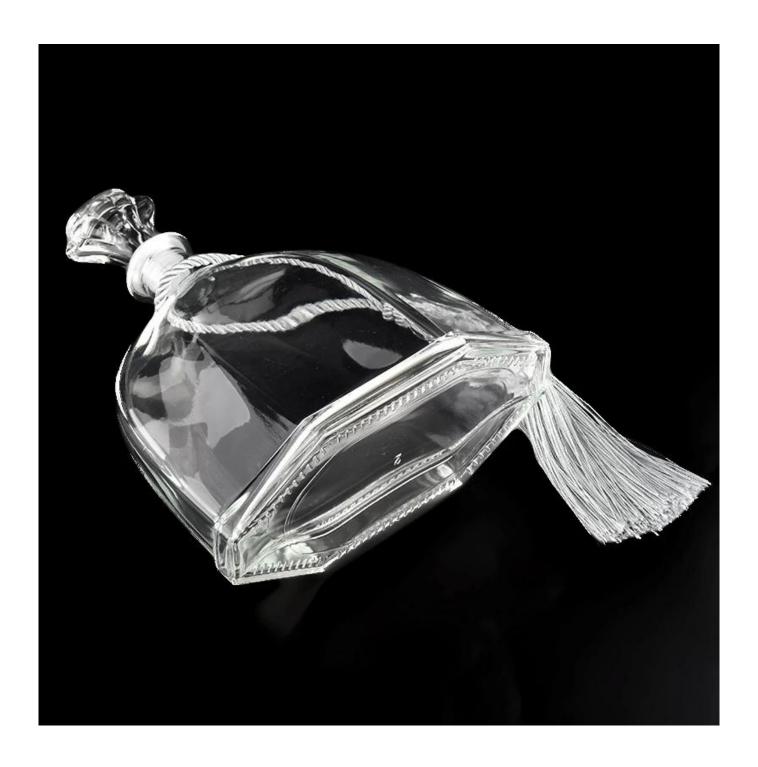

# New design luxury diffuser glass bottle for home decor

Sunny Glasswares not only places OEM / ODM orders, but also helps many brands to start with product concepts.

| Measure       | Item:SGZM22031104                                                                   |
|---------------|-------------------------------------------------------------------------------------|
|               | Top dia: 36mm                                                                       |
|               | Bottom dia: 79*70mm                                                                 |
|               | Height: 170mm(without lid);215mm(with lid)                                          |
|               | Weight: 850g(without lid); 897g(with lid)                                           |
|               | Capacity: 750ml                                                                     |
| Packing       | Normal packing, Individual gift box, PVC box, window box, color box, white box, etc |
| Delivery time | Within 35 days after the sample and order confirmed                                 |
| Payment term  | 30% deposit by T/T in advance and the balance against the copy of B/L               |
| Shipment      | By sea,by air,by Express and your shipping agent is acceptable                      |
| Usage         | Home decor, Wedding Decoration, Wedding Favors, Decoration enhancement              |
| Occasion      | rione decor, wedding Decoration, wedding ravors, Decoration ennancement             |