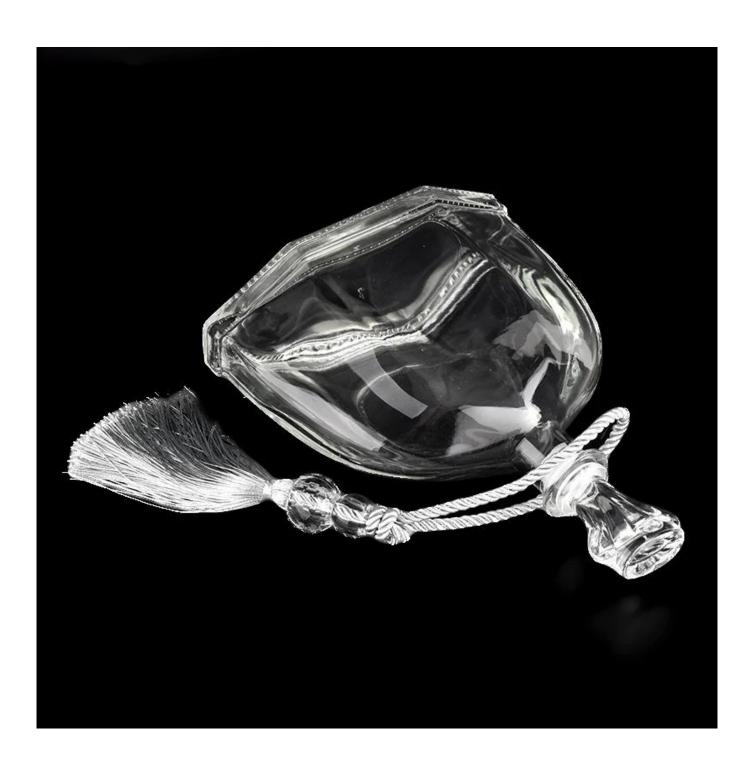

# New design luxury diffuser glass bottle for home decor

Sunny Glasswares not only places OEM / ODM orders, but also helps many brands to start with product concepts.

| Measure       | Item:SGZM22031104                                                                   |
|---------------|-------------------------------------------------------------------------------------|
|               | Top dia: 36mm                                                                       |
|               | Bottom dia: 79*70mm                                                                 |
|               | Height: 170mm(without lid);215mm(with lid)                                          |
|               | Weight: 850g(without lid); 897g(with lid)                                           |
|               | Capacity: 750ml                                                                     |
| Packing       | Normal packing, Individual gift box, PVC box, window box, color box, white box, etc |
| Delivery time | Within 35 days after the sample and order confirmed                                 |
| Payment term  | 30% deposit by T/T in advance and the balance against the copy of B/L               |
| Shipment      | By sea,by air,by Express and your shipping agent is acceptable                      |
| Usage         | Home decor, Wedding Decoration, Wedding Favors, Decoration enhancement              |
| Occasion      | rione decor, wedding Decoration, wedding ravors, Decoration ennancement             |