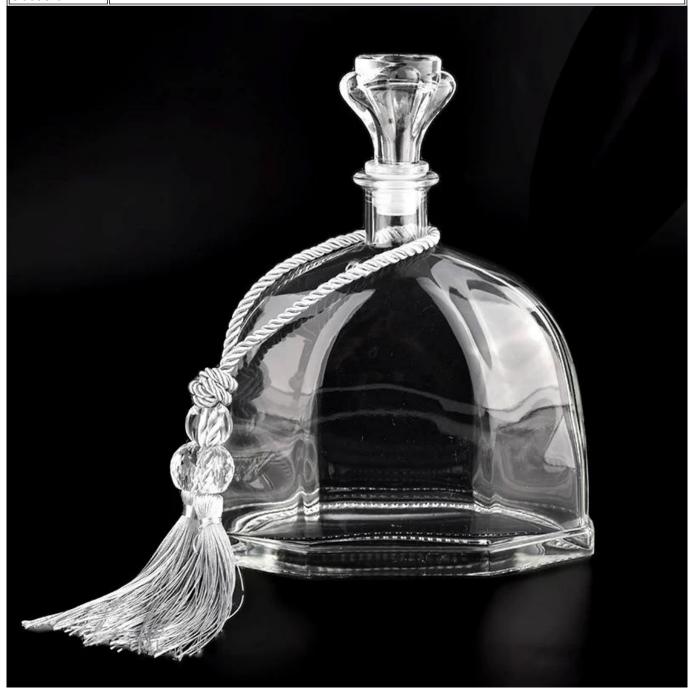

# New design luxury diffuser glass bottle for home decor

Sunny Glasswares not only places OEM / ODM orders, but also helps many brands to start with product concepts.

| Measure       | Item:SGZM22031104                                                                   |
|---------------|-------------------------------------------------------------------------------------|
|               | Top dia: 36mm                                                                       |
|               | Bottom dia: 79*70mm                                                                 |
|               | Height: 170mm(without lid);215mm(with lid)                                          |
|               | Weight: 850g(without lid); 897g(with lid)                                           |
|               | Capacity: 750ml                                                                     |
| Packing       | Normal packing, Individual gift box, PVC box, window box, color box, white box, etc |
| Delivery time | Within 35 days after the sample and order confirmed                                 |
| Payment term  | 30% deposit by T/T in advance and the balance against the copy of B/L               |
| Shipment      | By sea,by air,by Express and your shipping agent is acceptable                      |
| Usage         | Home decor, Wedding Decoration, Wedding Favors, Decoration enhancement              |
| Occasion      | rione decor, wedding Decoration, wedding ravors, Decoration ennancement             |