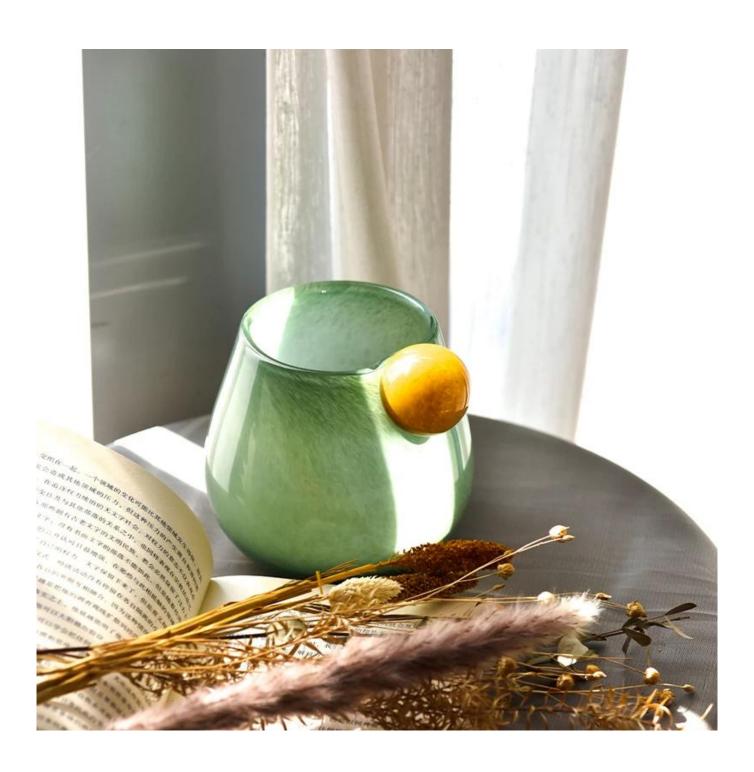

## New design large capacity glass candle holder with ball effecting wholesale

Sunny Glasswares not only places  $\operatorname{OEM}$  /  $\operatorname{ODM}$  orders, but also helps many brands to start with product concepts.

| Measure           | Top dia: 100mm  Bottom dia: 76.5mm  Height: 132mm  Max dia: 155mm  Weight: 1039g  Capacity: 895ml |
|-------------------|---------------------------------------------------------------------------------------------------|
|                   | Normal packing, Individual gift box, PVC box, window box, color box, white box, etc               |
| Delivery time     | Within 35 days after the sample and order confirmed                                               |
| Payment term      | 30% deposit by T/T in advance and the balance against the copy of B/L                             |
| Shipment          | By sea,by air,by Express and your shipping agent is acceptable                                    |
| Usage<br>Occasion | Home decor, Wedding Decoration, Wedding Favors, Decoration enhancement                            |

## **Example of room display**

Welcome to the Shenzhen office to find your favorite, it will take you a great surprise, because it is difficult to find another supplier in China.

package&shipment