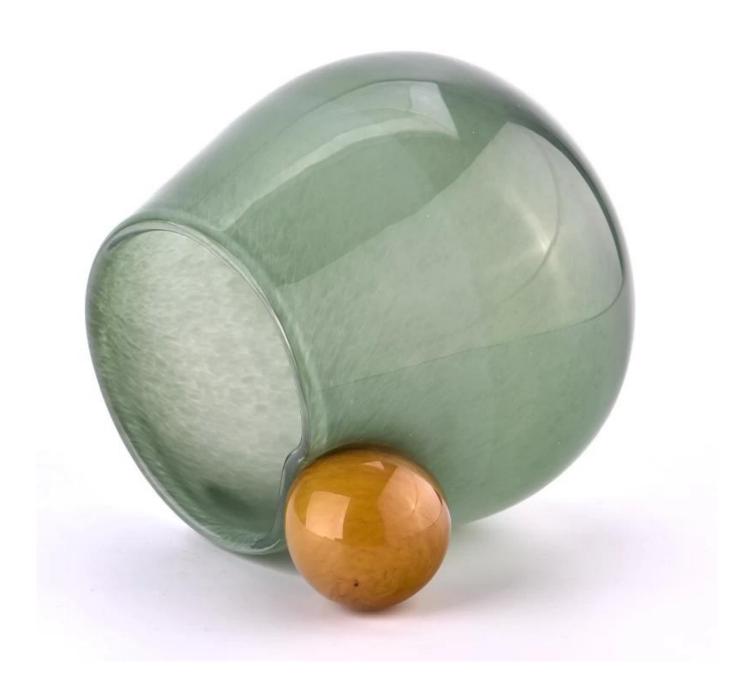

## New design large capacity glass candle holder with ball effecting wholesale

Sunny Glasswares not only places  $\operatorname{OEM}$  /  $\operatorname{ODM}$  orders, but also helps many brands to start with product concepts.

| Measure           | Top dia: 100mm  Bottom dia: 76.5mm  Height: 132mm  Max dia: 155mm  Weight: 1039g  Capacity: 895ml |
|-------------------|---------------------------------------------------------------------------------------------------|
|                   | Normal packing, Individual gift box, PVC box, window box, color box, white box, etc               |
| Delivery time     | Within 35 days after the sample and order confirmed                                               |
| Payment term      | 30% deposit by T/T in advance and the balance against the copy of B/L                             |
| Shipment          | By sea,by air,by Express and your shipping agent is acceptable                                    |
| Usage<br>Occasion | Home decor, Wedding Decoration, Wedding Favors, Decoration enhancement                            |