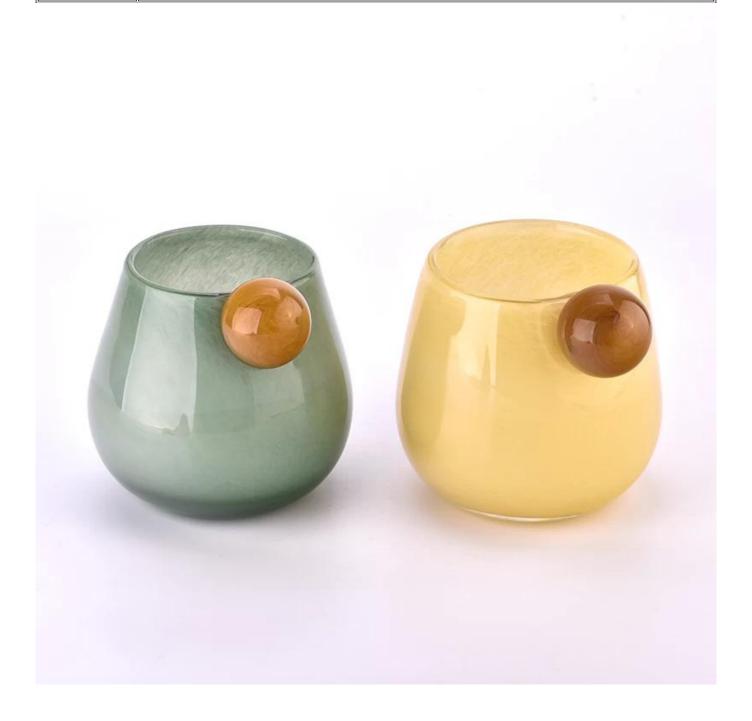

## New design large capacity glass candle holder with ball effecting wholesale

Sunny Glasswares not only places  $\operatorname{OEM}$  /  $\operatorname{ODM}$  orders, but also helps many brands to start with product concepts.

| Measure           | Top dia: 100mm  Bottom dia: 76.5mm  Height: 132mm  Max dia: 155mm  Weight: 1039g  Capacity: 895ml |
|-------------------|---------------------------------------------------------------------------------------------------|
|                   | Normal packing, Individual gift box, PVC box, window box, color box, white box, etc               |
| Delivery time     | Within 35 days after the sample and order confirmed                                               |
| Payment term      | 30% deposit by T/T in advance and the balance against the copy of B/L                             |
| Shipment          | By sea,by air,by Express and your shipping agent is acceptable                                    |
| Usage<br>Occasion | Home decor, Wedding Decoration, Wedding Favors, Decoration enhancement                            |