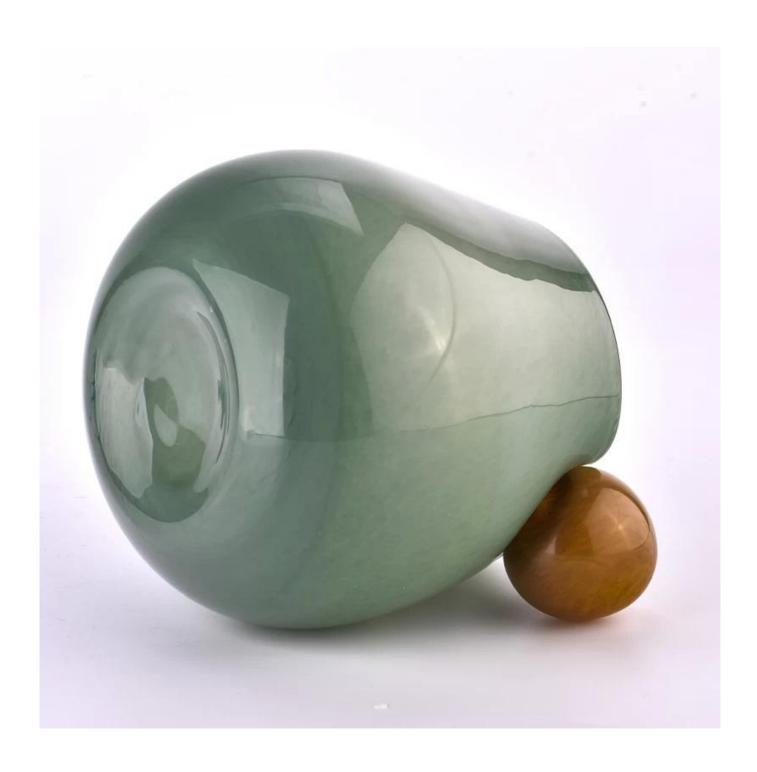

## New design large capacity glass candle holder with ball effecting wholesale

Sunny Glasswares not only places  $\operatorname{OEM}$  /  $\operatorname{ODM}$  orders, but also helps many brands to start with product concepts.

| Measure           | Top dia: 100mm  Bottom dia: 76.5mm  Height: 132mm  Max dia: 155mm  Weight: 1039g  Capacity: 895ml |
|-------------------|---------------------------------------------------------------------------------------------------|
|                   | Normal packing, Individual gift box, PVC box, window box, color box, white box, etc               |
| Delivery time     | Within 35 days after the sample and order confirmed                                               |
| Payment term      | 30% deposit by T/T in advance and the balance against the copy of B/L                             |
| Shipment          | By sea,by air,by Express and your shipping agent is acceptable                                    |
| Usage<br>Occasion | Home decor, Wedding Decoration, Wedding Favors, Decoration enhancement                            |