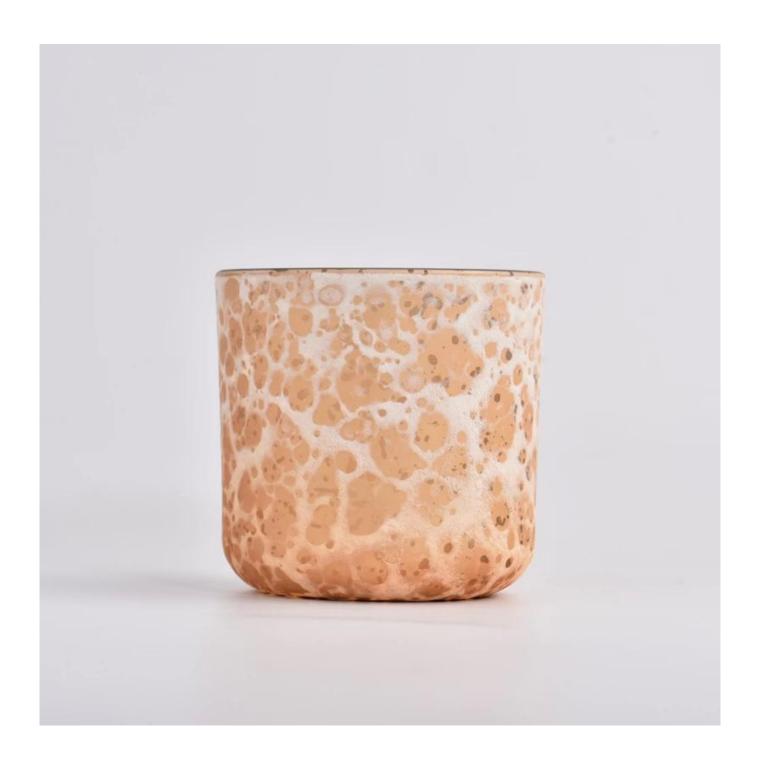

| Measure           | Item:SGHYY23010501<br>Top dia:102mm<br>Bottom dia: 80mm<br>Height: 101mm<br>Weight: 473g<br>Capacity: 546ml |
|-------------------|-------------------------------------------------------------------------------------------------------------|
| Packing           | Normal packing,Individual gift box, PVC box, window box, color box, white box, etc                          |
| Delivery time     | Within 35 days after the sample and order confirmed                                                         |
| Payment term      | 30% deposit by T/T in advance and the balance against the copy of B/L                                       |
| Shipment          | By sea,by air,by Express and your shipping agent is acceptable                                              |
| Usage<br>Occasion | Home decor,Wedding Decoration,Wedding Favors,Decoration enhancement                                         |