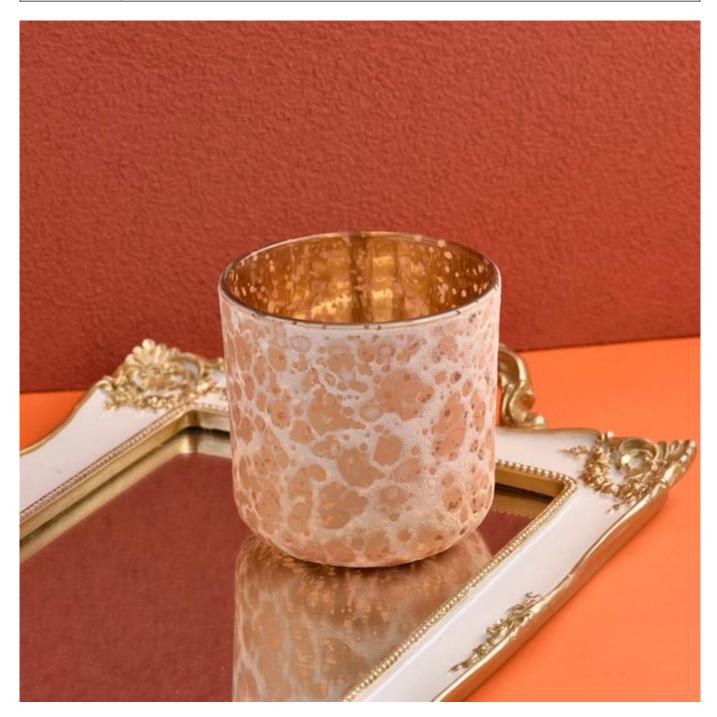

| Measure           | Item:SGHYY23010501<br>Top dia:102mm<br>Bottom dia: 80mm<br>Height: 101mm<br>Weight: 473g<br>Capacity: 546ml |
|-------------------|-------------------------------------------------------------------------------------------------------------|
| Packing           | Normal packing,Individual gift box, PVC box, window box, color box, white box, etc                          |
| Delivery time     | Within 35 days after the sample and order confirmed                                                         |
| Payment term      | 30% deposit by T/T in advance and the balance against the copy of B/L                                       |
| Shipment          | By sea,by air,by Express and your shipping agent is acceptable                                              |
| Usage<br>Occasion | Home decor,Wedding Decoration,Wedding Favors,Decoration enhancement                                         |