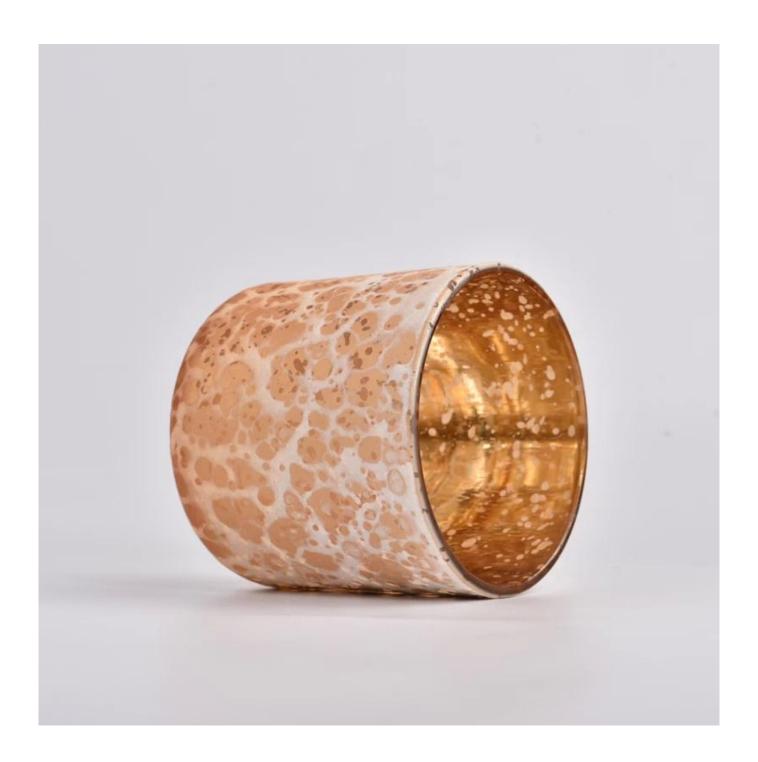

| Measure           | Item:SGHYY23010501<br>Top dia:102mm<br>Bottom dia: 80mm<br>Height: 101mm<br>Weight: 473g<br>Capacity: 546ml |
|-------------------|-------------------------------------------------------------------------------------------------------------|
| Packing           | Normal packing,Individual gift box, PVC box, window box, color box, white box, etc                          |
| Delivery time     | Within 35 days after the sample and order confirmed                                                         |
| Payment term      | 30% deposit by T/T in advance and the balance against the copy of B/L                                       |
| Shipment          | By sea,by air,by Express and your shipping agent is acceptable                                              |
| Usage<br>Occasion | Home decor,Wedding Decoration,Wedding Favors,Decoration enhancement                                         |