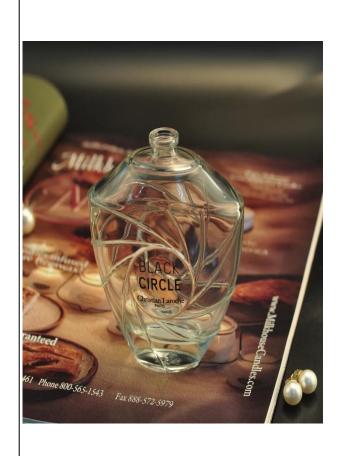

## New design glass perfume bottles

| Item name       | New design glass perfume bottles                                                                                                      |
|-----------------|---------------------------------------------------------------------------------------------------------------------------------------|
| Item No.        | SGLG16042718                                                                                                                          |
| Size            | T:15mm*B35*38mm*H100mm                                                                                                                |
| Capacity/Weight | 175g/110ml                                                                                                                            |
| Sample time     | 1.5 days if at exist shape and size of products 2.15 days if need new shape and size of products                                      |
| Packing         | Normal safety packing<br>24pcs/36pcs/48pcs etc. per<br>export carton with egg divider                                                 |
| MOQ             | 20000pcs                                                                                                                              |
| Delivery time   | Within 35 days after order confirmed                                                                                                  |
| Payment terms   | 30% deposit by T/T in advance, the balance after showing the copy of B/L                                                              |
| Product feature | 1.High quality and competitve prices 2.Meet SGS,LFGB etc. test 3.Eco-friendly 4.Widely apply to fragrance testing etc. 5.Machine made |