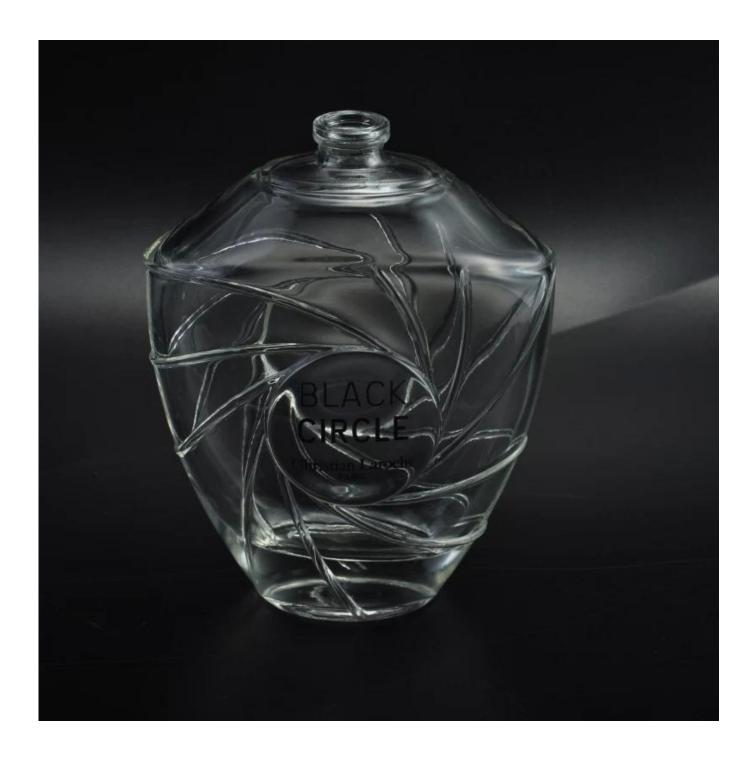

## New design glass perfume bottles

| Item name       | New design glass perfume bottles                                                                                                      |
|-----------------|---------------------------------------------------------------------------------------------------------------------------------------|
| Item No.        | SGLG16042718                                                                                                                          |
| Size            | T:15mm*B35*38mm*H100mm                                                                                                                |
| Capacity/Weight | 175g/110ml                                                                                                                            |
| Sample time     | 1.5 days if at exist shape and size of products 2.15 days if need new shape and size of products                                      |
| Packing         | Normal safety packing<br>24pcs/36pcs/48pcs etc. per<br>export carton with egg divider                                                 |
| MOQ             | 20000pcs                                                                                                                              |
| Delivery time   | Within 35 days after order confirmed                                                                                                  |
| Payment terms   | 30% deposit by T/T in advance, the balance after showing the copy of B/L                                                              |
| Product feature | 1.High quality and competitve prices 2.Meet SGS,LFGB etc. test 3.Eco-friendly 4.Widely apply to fragrance testing etc. 5.Machine made |