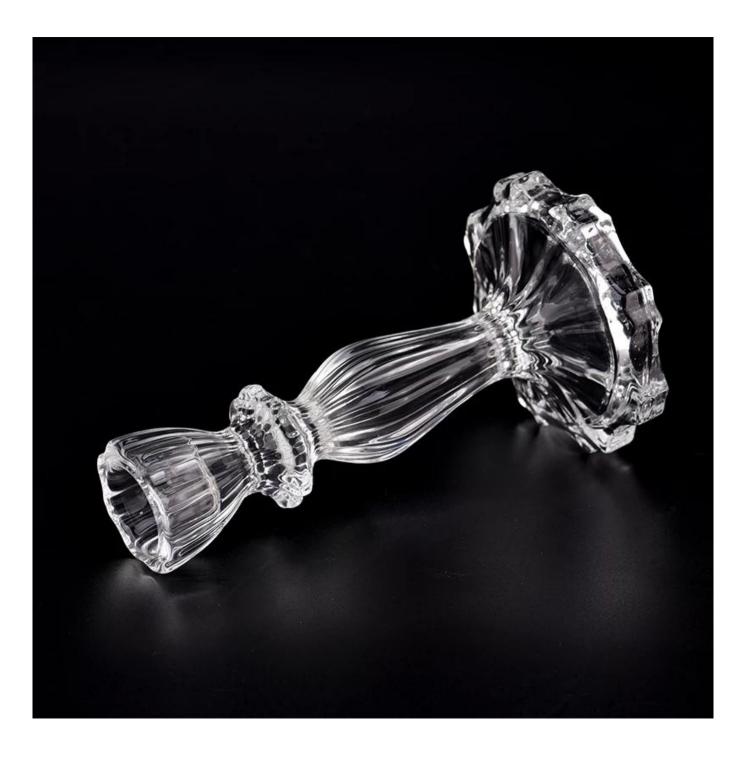

| Delivery time | Item:SGJD23071014<br>Top dia: 40mm<br>Bottom dia: 86mm<br>Height: 156mm<br>Weight: 283g<br>Capacity: 8ml<br>Normal packing,Individual gift box, PVC box, window box, color box, white box, etc<br>Within 35 days after the sample and order confirmed<br>30% deposit by T/T in advance and the balance against the copy of B/L<br>By sea,by air,by Express and your shipping agent is acceptable<br>Home decor,Wedding Decoration,Wedding Favors,Decoration enhancement |
|---------------|-------------------------------------------------------------------------------------------------------------------------------------------------------------------------------------------------------------------------------------------------------------------------------------------------------------------------------------------------------------------------------------------------------------------------------------------------------------------------|
| Occasion      |                                                                                                                                                                                                                                                                                                                                                                                                                                                                         |