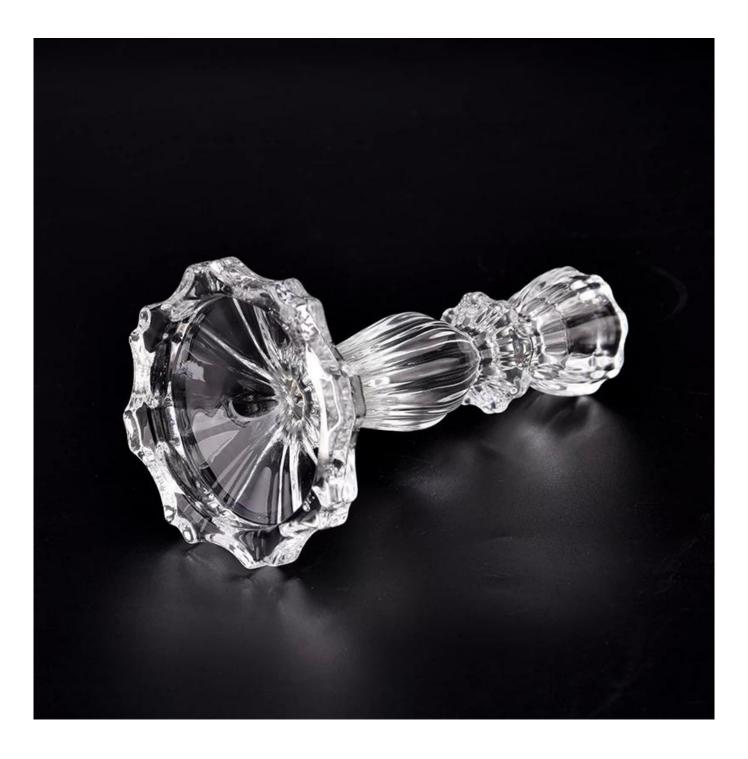

| Delivery time | Item:SGJD23071014<br>Top dia: 40mm<br>Bottom dia: 86mm<br>Height: 156mm<br>Weight: 283g<br>Capacity: 8ml<br>Normal packing,Individual gift box, PVC box, window box, color box, white box, etc<br>Within 35 days after the sample and order confirmed<br>30% deposit by T/T in advance and the balance against the copy of B/L<br>By sea,by air,by Express and your shipping agent is acceptable<br>Home decor,Wedding Decoration,Wedding Favors,Decoration enhancement |
|---------------|-------------------------------------------------------------------------------------------------------------------------------------------------------------------------------------------------------------------------------------------------------------------------------------------------------------------------------------------------------------------------------------------------------------------------------------------------------------------------|
| Occasion      |                                                                                                                                                                                                                                                                                                                                                                                                                                                                         |