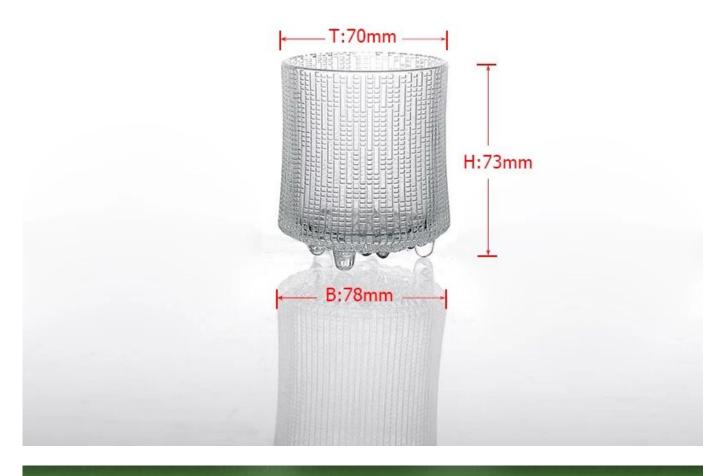

| = Proc           | uct Details Every day is sunny day                                         |
|------------------|----------------------------------------------------------------------------|
| Item No.         | SGJB14110501                                                               |
| Material         | high white glass material                                                  |
| Process          | Machine made                                                               |
| Samples time     | 1. 5 days if at exist shaped and size of glass                             |
|                  | 2. 15 days if need new shape or size of glass                              |
| Packing          | Normal packing,4 pcs into inner box, 48 pcs per carton                     |
| Product Capacity | 500,000~1,000,000 pcs per month                                            |
| Delivery time    | Within 35 days after the sample and order confirmed                        |
| Payment terms    | 30% deposit by T/T in advance and the balance against the copy of B/L      |
| Shipment         | By sea, by air, by Express and your shipping agent is acceptable           |
| Product Features | 1. Machine made glass candle holder with high quality                      |
|                  | 2. Suitable for used in hotel, home, etc.                                  |
|                  | 3. It is eco-friendly                                                      |
|                  | 4. Meet FDA test & CA 65 test                                              |
| For your choices | 1. Different designs and sizes for choice                                  |
|                  | 2 .Any color painted, frost, electroplate, pattern laser carver processing |
|                  | 3. Special package like shrink wrap, color gift box, white gift box etc.   |
|                  | 4. We have exclusive workers for quality control                           |
|                  | 5. We have professional workshop and warehouse to ensure the delivery time |