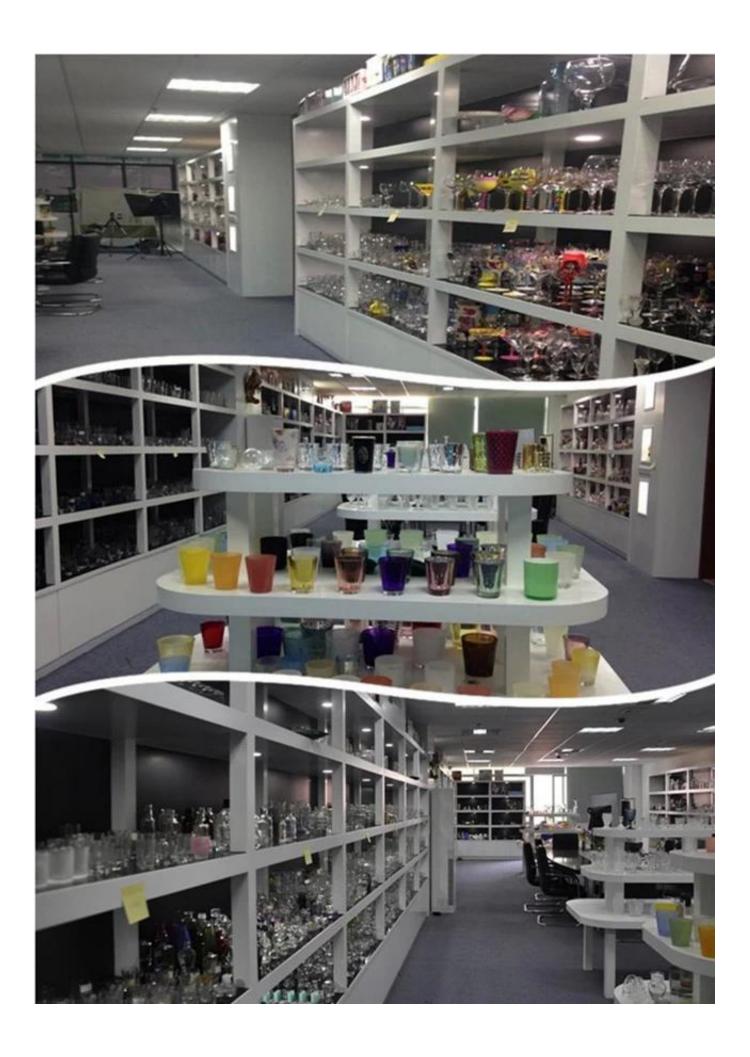

|  |  |  |  |
| MOQ             | 20,000pcs                                                                                                                                          |  |  |  |  |
| Delivery time   | Within 35 days after order confirmed                                                                                                               |  |  |  |  |
| Payment terms   | 30% deposit by T/T in advance, the balance after showing the copy of B/L                                                                           |  |  |  |  |
| Product feature | 1.High quality and competitve prices 2.Meet FDA, SGS,LFGB etc. test 3.Eco-friendly 4.Widely apply to Wedding, party, home, bar etc. 5.Machine made |  |  |  |  |





























## Factory Show



## Spray colour