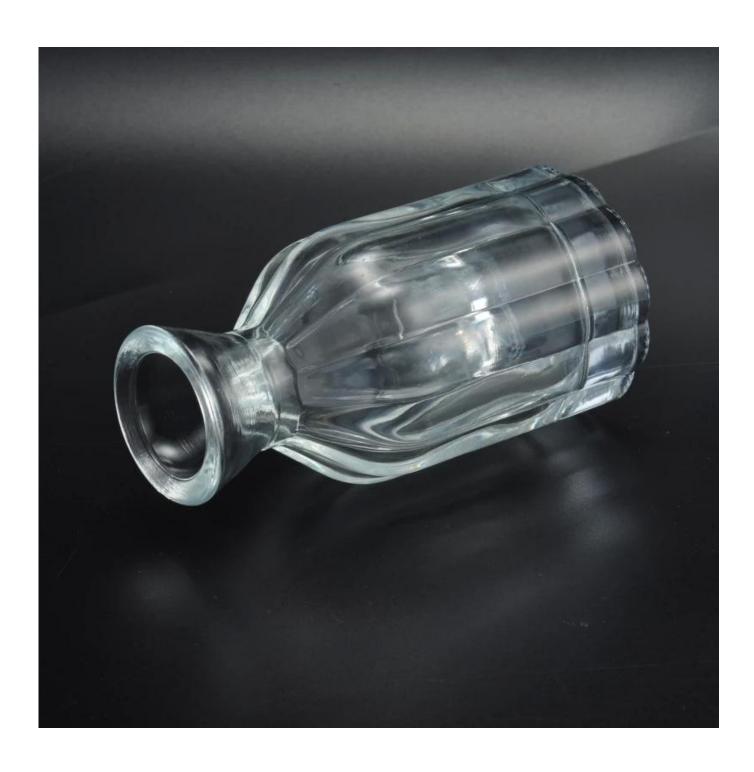

## New design essential oil glass perfume bottle

| Item name       | New design essential oil glass perfume bottle                                                                                                      |  |  |  |  |
|-----------------|----------------------------------------------------------------------------------------------------------------------------------------------------|--|--|--|--|
| Item No.        | SGLG16042701                                                                                                                                       |  |  |  |  |
| Size            | T:37.5mm*B:56.6mm*H:110mm                                                                                                                          |  |  |  |  |
| Capacity/Weight | 206g/109ml                                                                                                                                         |  |  |  |  |
| Sample time     | 1.5 days if at exist shape and size of products 2.15 days if need new shape and size of products                                                   |  |  |  |  |
| Packing         | Normal safety packing 24pcs/36pcs/48pcs etc. per export carton with egg divider                                                                    |  |  |  |  |
| MOQ             | 20,000pcs                                                                                                                                          |  |  |  |  |
| Delivery time   | Within 35 days after order confirmed                                                                                                               |  |  |  |  |
| Payment terms   | 30% deposit by T/T in advance, the balance after showing the copy of B/L                                                                           |  |  |  |  |
| Product feature | 1.High quality and competitve prices 2.Meet FDA, SGS,LFGB etc. test 3.Eco-friendly 4.Widely apply to Wedding, party, home, bar etc. 5.Machine made |  |  |  |  |