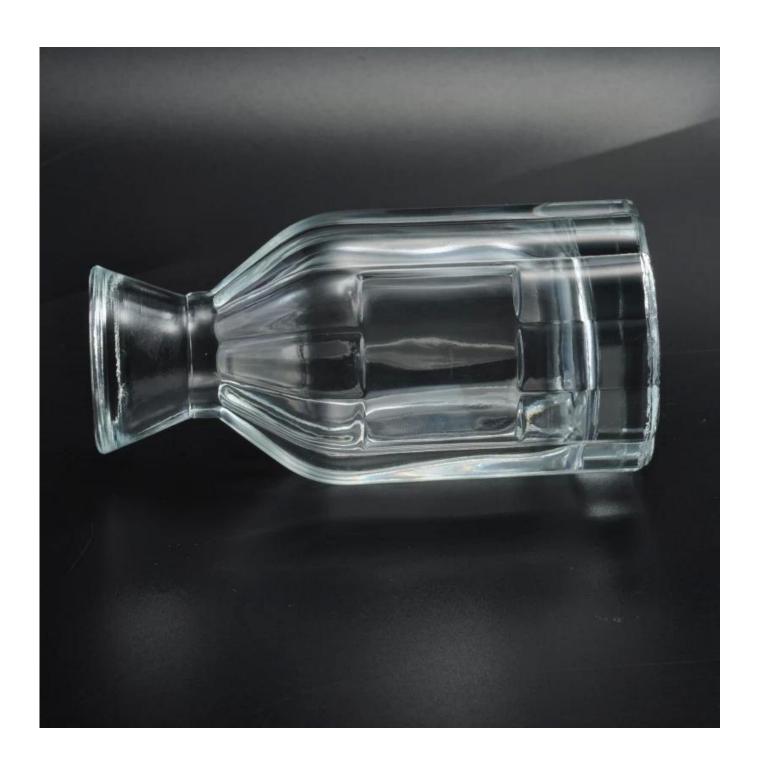

## New design essential oil glass perfume bottle

| Item name       | New design essential oil glass perfume bottle                                                                                                      |  |  |  |  |
|-----------------|----------------------------------------------------------------------------------------------------------------------------------------------------|--|--|--|--|
| Item No.        | SGLG16042701                                                                                                                                       |  |  |  |  |
| Size            | T:37.5mm*B:56.6mm*H:110mm                                                                                                                          |  |  |  |  |
| Capacity/Weight | 206g/109ml                                                                                                                                         |  |  |  |  |
| Sample time     | 1.5 days if at exist shape and size of products 2.15 days if need new shape and size of products                                                   |  |  |  |  |
| Packing         | Normal safety packing 24pcs/36pcs/48pcs etc. per export carton with egg divider                                                                    |  |  |  |  |
| MOQ             | 20,000pcs                                                                                                                                          |  |  |  |  |
| Delivery time   | Within 35 days after order confirmed                                                                                                               |  |  |  |  |
| Payment terms   | 30% deposit by T/T in advance, the balance after showing the copy of B/L                                                                           |  |  |  |  |
| Product feature | 1.High quality and competitve prices 2.Meet FDA, SGS,LFGB etc. test 3.Eco-friendly 4.Widely apply to Wedding, party, home, bar etc. 5.Machine made |  |  |  |  |