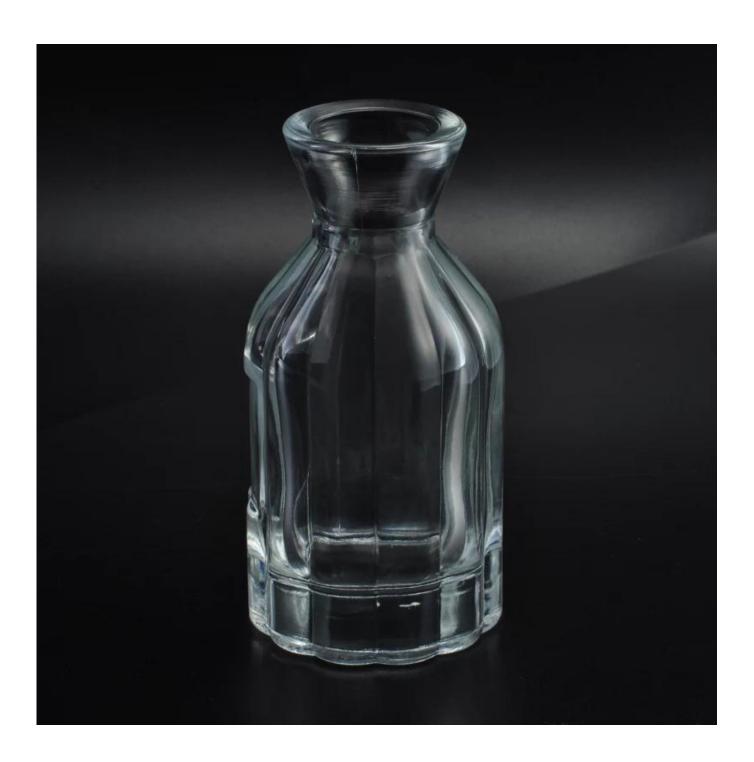

## New design essential oil glass perfume bottle

| Item name       | New design essential oil glass perfume bottle                                                                                                      |  |  |  |  |
|-----------------|----------------------------------------------------------------------------------------------------------------------------------------------------|--|--|--|--|
| Item No.        | SGLG16042701                                                                                                                                       |  |  |  |  |
| Size            | T:37.5mm*B:56.6mm*H:110mm                                                                                                                          |  |  |  |  |
| Capacity/Weight | 206g/109ml                                                                                                                                         |  |  |  |  |
| Sample time     | 1.5 days if at exist shape and size of products 2.15 days if need new shape and size of products                                                   |  |  |  |  |
| Packing         | Normal safety packing 24pcs/36pcs/48pcs etc. per export carton with egg divider                                                                    |  |  |  |  |
| MOQ             | 20,000pcs                                                                                                                                          |  |  |  |  |
| Delivery time   | Within 35 days after order confirmed                                                                                                               |  |  |  |  |
| Payment terms   | 30% deposit by T/T in advance, the balance after showing the copy of B/L                                                                           |  |  |  |  |
| Product feature | 1.High quality and competitve prices 2.Meet FDA, SGS,LFGB etc. test 3.Eco-friendly 4.Widely apply to Wedding, party, home, bar etc. 5.Machine made |  |  |  |  |