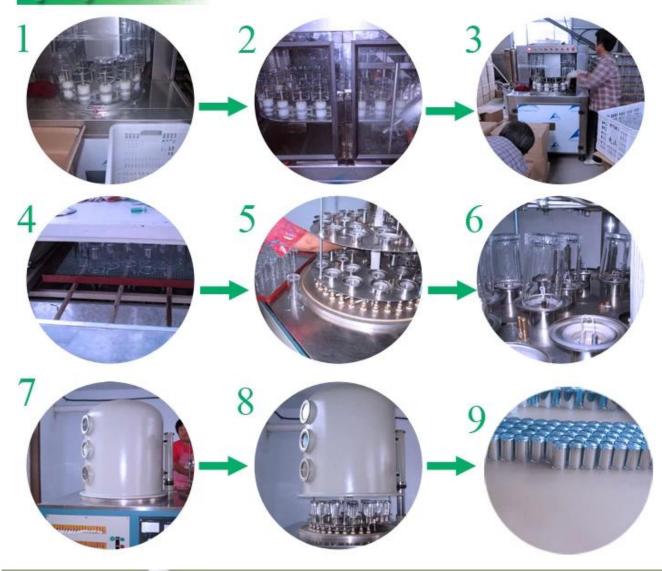

|  |  |  |
| MOQ             | 20,000pcs                                                                                                                                          |  |  |  |  |
| Delivery time   | Within 35 days after order confirmed                                                                                                               |  |  |  |  |
| Payment terms   | 30% deposit by T/T in advance, the balance after showing the copy of B/L                                                                           |  |  |  |  |
| Product feature | 1.High quality and competitve prices 2.Meet FDA, SGS,LFGB etc. test 3.Eco-friendly 4.Widely apply to Wedding, party, home, bar etc. 5.Machine made |  |  |  |  |





























## Factory Show



## Spray colour