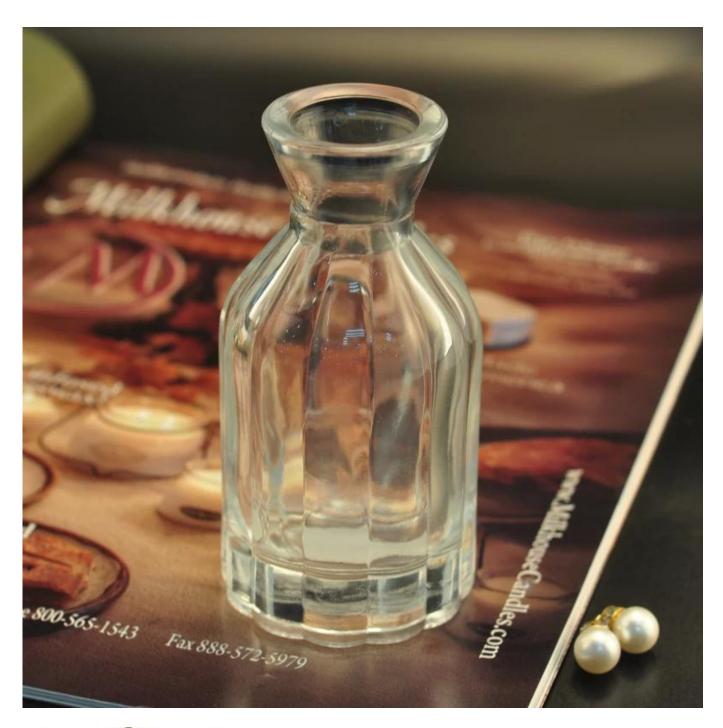

## New design essential oil glass perfume bottle

| Item name       | New design essential oil glass perfume bottle                                                                                                      |  |  |  |  |
|-----------------|----------------------------------------------------------------------------------------------------------------------------------------------------|--|--|--|--|
| Item No.        | SGLG16042701                                                                                                                                       |  |  |  |  |
| Size            | T:37.5mm*B:56.6mm*H:110mm                                                                                                                          |  |  |  |  |
| Capacity/Weight | 206g/109ml                                                                                                                                         |  |  |  |  |
| Sample time     | 1.5 days if at exist shape and size of products 2.15 days if need new shape and size of products                                                   |  |  |  |  |
| Packing         | Normal safety packing 24pcs/36pcs/48pcs etc. per export carton with egg divider                                                                    |  |  |  |  |
| MOQ             | 20,000pcs                                                                                                                                          |  |  |  |  |
| Delivery time   | Within 35 days after order confirmed                                                                                                               |  |  |  |  |
| Payment terms   | 30% deposit by T/T in advance, the balance after showing the copy of B/L                                                                           |  |  |  |  |
| Product feature | 1.High quality and competitve prices 2.Meet FDA, SGS,LFGB etc. test 3.Eco-friendly 4.Widely apply to Wedding, party, home, bar etc. 5.Machine made |  |  |  |  |