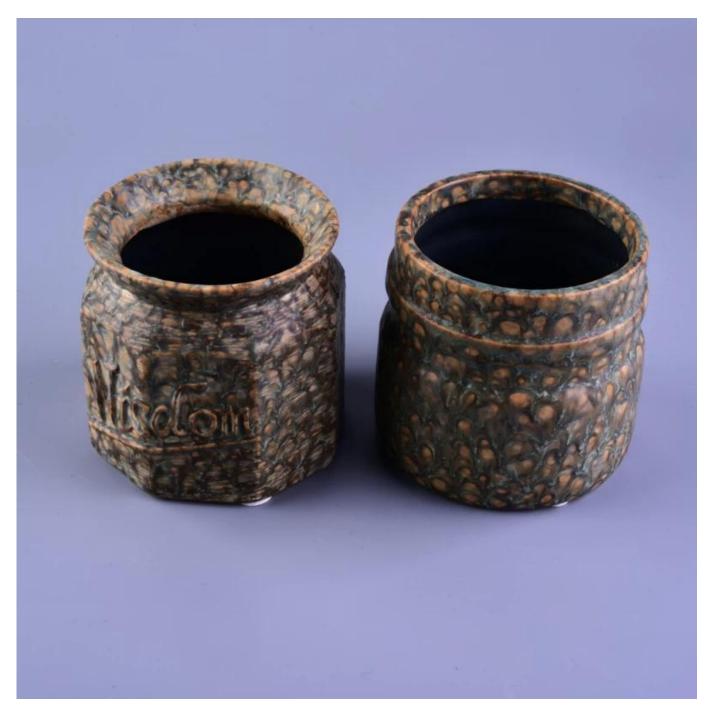

### New design color glazed canister dots ceramic candle jar

## 1. 15 miles (5) (5) **Product Details**

SGHTX16110902 Item number.

Material Ceramic candle holder

Craft hand made white ceramic candle holder

Samples time 1. 5 days if there is a form and size of the ceramic candle holder

2. 15 days, if you need a new shape and size ceramic candle holder

**Product Capacity** 500,000 ~ 1,000,000 pieces per month

1. Hand made home decor ceramic candle holder

The Features of products 2. Suitable for use in hotel, house, etc.