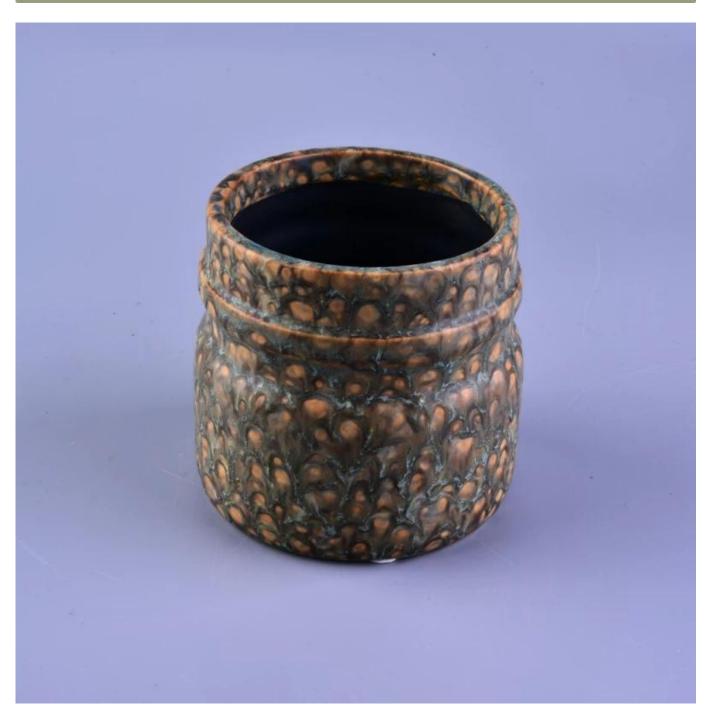

### New design color glazed canister dots ceramic candle jar

## 1. 15 miles (5) (5) **Product Details**

SGHTX16110902 Item number.

Material Ceramic candle holder

Craft hand made white ceramic candle holder

Samples time 1. 5 days if there is a form and size of the ceramic candle holder

#### **Usage of Product**

- 1. Ceramic canlde holders can be used in wedding decoration, home decoration, party,banguet ect,
- 2. This candle container is very great as a gorgeous centerpiece for an event
- 3. The pottery candle jars can decorate your indoors and outdoors with this delicated rose figure glass candle holder.