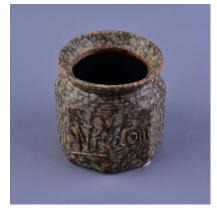

### New design color glazed canister dots ceramic candle jar

## 1. 15 miles (5) (5) **Product Details**

SGHTX16110902 Item number.

Material Ceramic candle holder

Craft hand made white ceramic candle holder

Samples time 1. 5 days if there is a form and size of the ceramic candle holder

#### **Usage of Product**

- 1. Ceramic canlde holders can be used in wedding decoration, home decoration, party,banguet ect,
- 2. This candle container is very great as a gorgeous centerpiece for an event
- 3. The pottery candle jars can decorate your indoors and outdoors with this delicated rose figure glass candle holder.