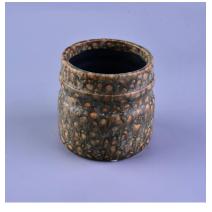

### New design color glazed canister dots ceramic candle jar

## 1. 15 miles (5) (5) **Product Details**

SGHTX16110902 Item number.

Material Ceramic candle holder

Craft hand made white ceramic candle holder

Samples time 1. 5 days if there is a form and size of the ceramic candle holder

2. 15 days, if you need a new shape and size ceramic candle holder

**Product Capacity** 500,000 ~ 1,000,000 pieces per month

1. Hand made home decor ceramic candle holder

The Features of products 2. Suitable for use in hotel, house, etc.