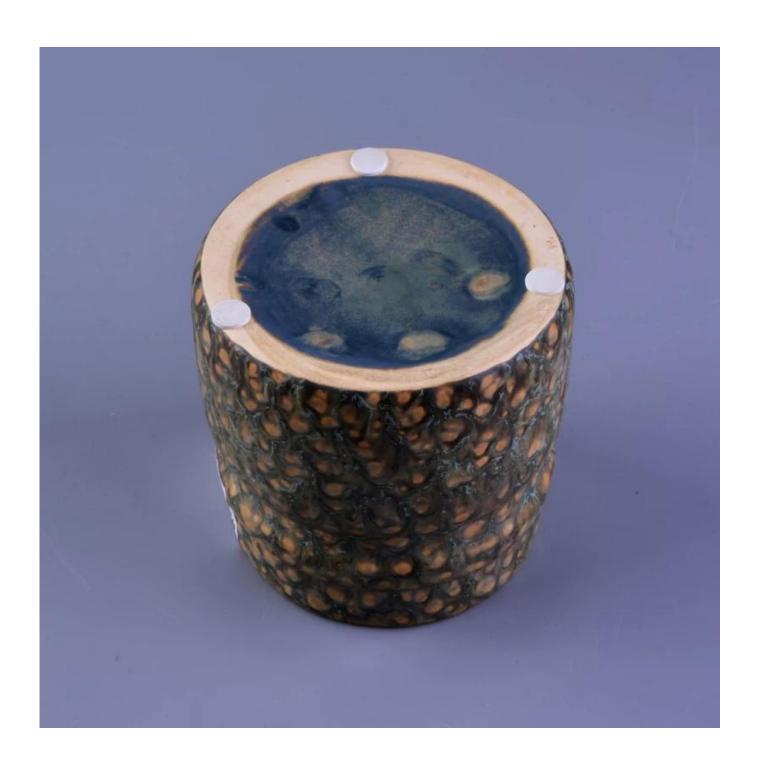

### New design color glazed canister dots ceramic candle jar

## 1. 15 miles (5) (5) **Product Details**

SGHTX16110902 Item number.

Material Ceramic candle holder

Craft hand made white ceramic candle holder

Samples time 1. 5 days if there is a form and size of the ceramic candle holder

2. 15 days, if you need a new shape and size ceramic candle holder

**Product Capacity** 500,000 ~ 1,000,000 pieces per month

1. Hand made home decor ceramic candle holder

The Features of products 2. Suitable for use in hotel, house, etc.