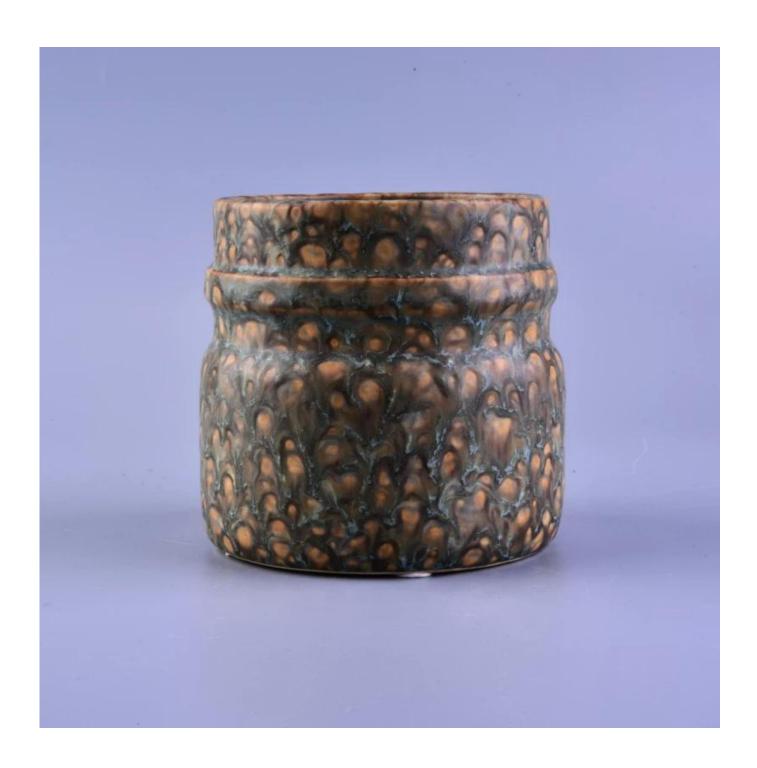

### New design color glazed canister dots ceramic candle jar

## 1. 15 miles (5) (5) **Product Details**

SGHTX16110902 Item number.

Material Ceramic candle holder

Craft hand made white ceramic candle holder

Samples time 1. 5 days if there is a form and size of the ceramic candle holder

#### **Usage of Product**

- 1. Ceramic canlde holders can be used in wedding decoration, home decoration, party,banguet ect,
- 2. This candle container is very great as a gorgeous centerpiece for an event
- 3. The pottery candle jars can decorate your indoors and outdoors with this delicated rose figure glass candle holder.