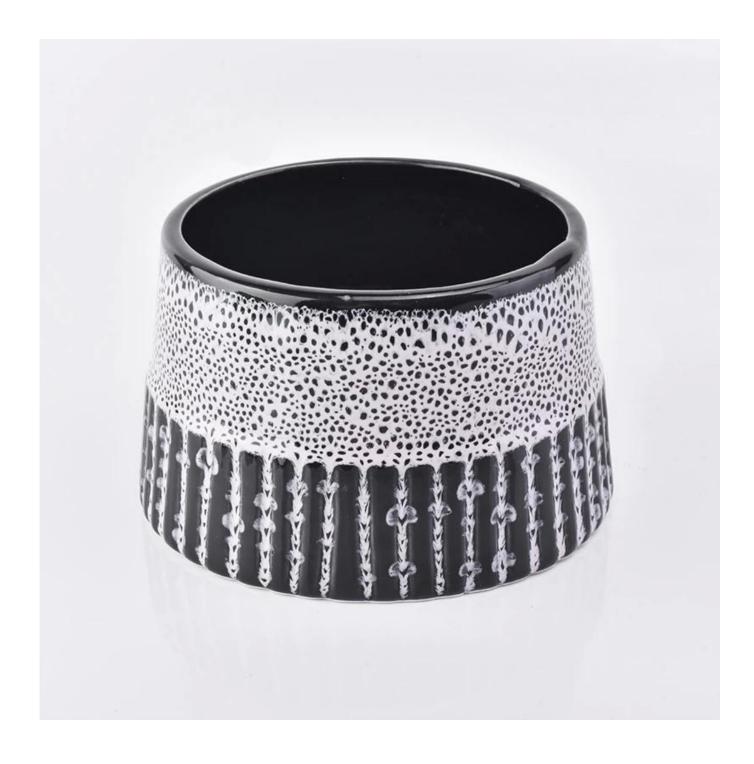

## New design Fauvism 15oz ceramic candle holder

| Element name     |                                                                                                                                                                                                     |
|------------------|-----------------------------------------------------------------------------------------------------------------------------------------------------------------------------------------------------|
| Object number.   | SGGH19011619                                                                                                                                                                                        |
| Cut it           | Top dia: 120mm<br>Bottom dia:145 mm<br>Height: 90mm<br>Weight: 445g<br>Capacity: 860ml<br>Other sizes: 5 ounces / 8 ounces / 10 ounces / 16 ounces are also available                               |
| Capacity         | 10oz 14oz 16oz etc. It's available                                                                                                                                                                  |
| Sampling time    | 1.5 days if the shape and size of the products exist<br>2.15 days if you need new shape and size of the products                                                                                    |
| Packaging        | 24pcs / 36pcs / 48pcs regular safety packing and so on For export carton with egg divider                                                                                                           |
| MOQ              | 5000pcs                                                                                                                                                                                             |
| Delivery time    | Within 35 days after the order confirmed                                                                                                                                                            |
| Payment terms    | 30% deposit by T / T in advance, the balance after showing the copy of B / L                                                                                                                        |
| Product features | <ol> <li>High quality and competitive prices</li> <li>Testing FDA, SGS, LFGB etc.</li> <li>Eco Friendly</li> <li>It is widely aimed at Wedding, party, home, bars etc.</li> <li>Handmade</li> </ol> |