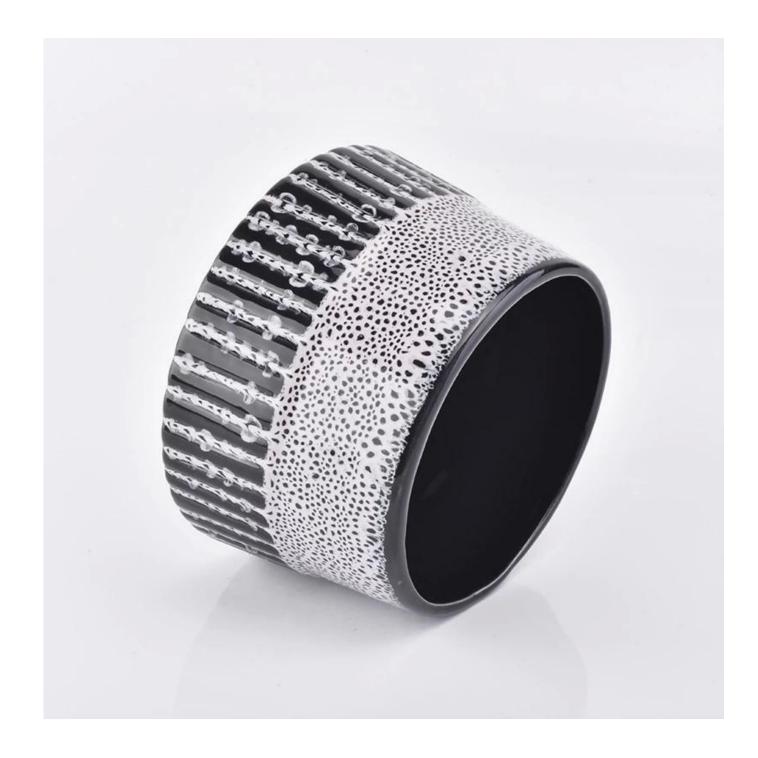

## New design Fauvism 15oz ceramic candle holder

| Element name     |                                                                                                                                                                                                     |
|------------------|-----------------------------------------------------------------------------------------------------------------------------------------------------------------------------------------------------|
| Object number.   | SGGH19011619                                                                                                                                                                                        |
| Cut it           | Top dia: 120mm<br>Bottom dia:145 mm<br>Height: 90mm<br>Weight: 445g<br>Capacity: 860ml<br>Other sizes: 5 ounces / 8 ounces / 10 ounces / 16 ounces are also available                               |
| Capacity         | 10oz 14oz 16oz etc. It's available                                                                                                                                                                  |
| Sampling time    | 1.5 days if the shape and size of the products exist<br>2.15 days if you need new shape and size of the products                                                                                    |
| Packaging        | 24pcs / 36pcs / 48pcs regular safety packing and so on For export carton with egg divider                                                                                                           |
| MOQ              | 5000pcs                                                                                                                                                                                             |
| Delivery time    | Within 35 days after the order confirmed                                                                                                                                                            |
| Payment terms    | 30% deposit by T / T in advance, the balance after showing the copy of B / L                                                                                                                        |
| Product features | <ol> <li>High quality and competitive prices</li> <li>Testing FDA, SGS, LFGB etc.</li> <li>Eco Friendly</li> <li>It is widely aimed at Wedding, party, home, bars etc.</li> <li>Handmade</li> </ol> |