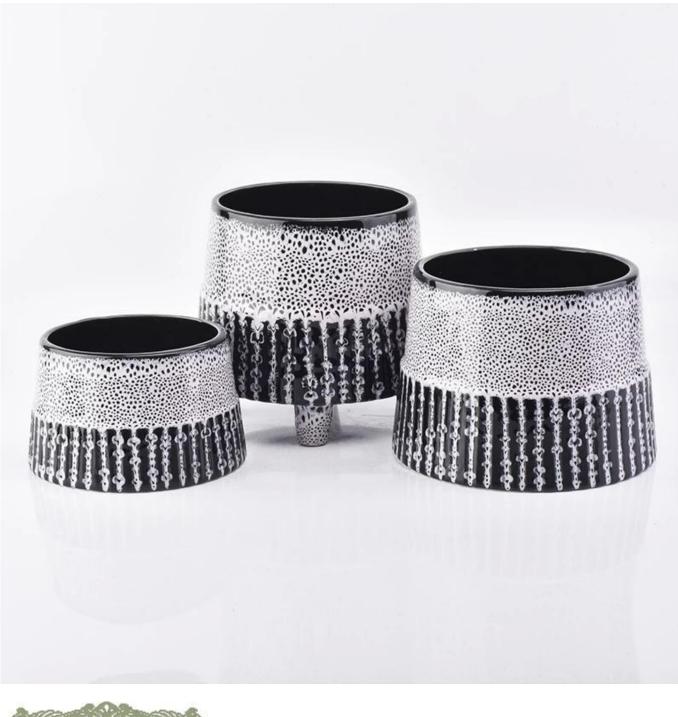

## New design Fauvism 15oz ceramic candle holder

| Element name     |                                                                                                                                                                                                     |
|------------------|-----------------------------------------------------------------------------------------------------------------------------------------------------------------------------------------------------|
| Object number.   | SGGH19011619                                                                                                                                                                                        |
| Cut it           | Top dia: 120mm<br>Bottom dia:145 mm<br>Height: 90mm<br>Weight: 445g<br>Capacity: 860ml<br>Other sizes: 5 ounces / 8 ounces / 10 ounces / 16 ounces are also available                               |
| Capacity         | 10oz 14oz 16oz etc. It's available                                                                                                                                                                  |
| Sampling time    | 1.5 days if the shape and size of the products exist<br>2.15 days if you need new shape and size of the products                                                                                    |
| Packaging        | 24pcs / 36pcs / 48pcs regular safety packing and so on For export carton with egg divider                                                                                                           |
| MOQ              | 5000pcs                                                                                                                                                                                             |
| Delivery time    | Within 35 days after the order confirmed                                                                                                                                                            |
| Payment terms    | 30% deposit by T / T in advance, the balance after showing the copy of B / L                                                                                                                        |
| Product features | <ol> <li>High quality and competitive prices</li> <li>Testing FDA, SGS, LFGB etc.</li> <li>Eco Friendly</li> <li>It is widely aimed at Wedding, party, home, bars etc.</li> <li>Handmade</li> </ol> |