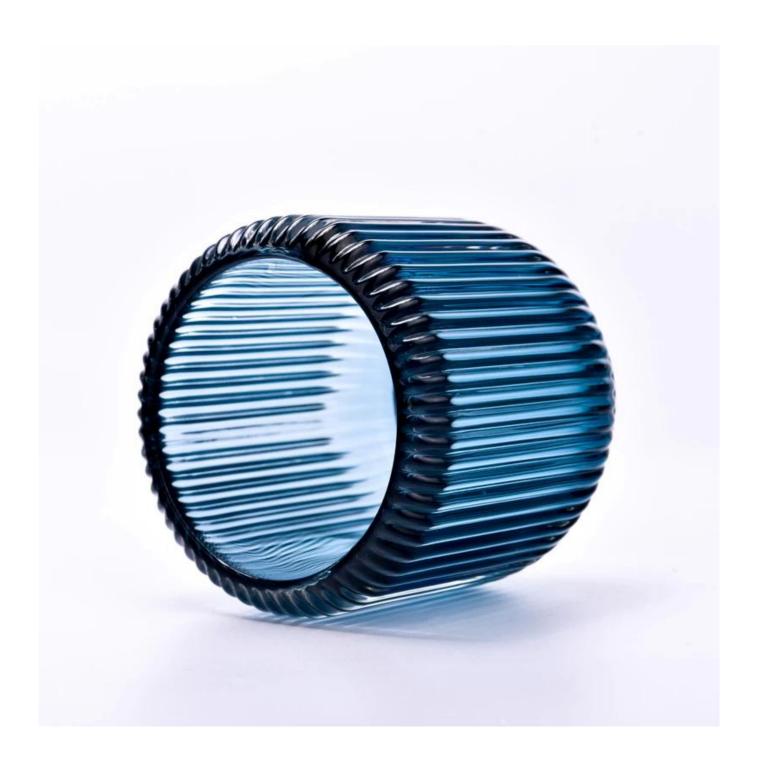

## New design 8oz blue glass candle jar glass vessels supplier

Sunny Glasswares not only places  $\operatorname{OEM}$  /  $\operatorname{ODM}$  orders, but also helps many brands to start with product concepts.

| lı .          |                                                                                    |
|---------------|------------------------------------------------------------------------------------|
| Measure       | Item:SGCX23042701                                                                  |
|               | Top dia: 68mm                                                                      |
|               | Bottom dia: 60mm                                                                   |
|               | Height: 85mm                                                                       |
|               | Max dia: 84mm                                                                      |
|               | Weight: 407g                                                                       |
|               | Capacity: 248ml                                                                    |
| Packing       | Normal packing,Individual gift box, PVC box, window box, color box, white box, etc |
| Delivery time | Within 35 days after the sample and order confirmed                                |
| Payment term  | 30% deposit by T/T in advance and the balance against the copy of B/L              |
| Shipment      | By sea,by air,by Express and your shipping agent is acceptable                     |
| Usage         | Home decor, Wedding Decoration, Wedding Favors, Decoration enhancement             |
| Occasion      |                                                                                    |