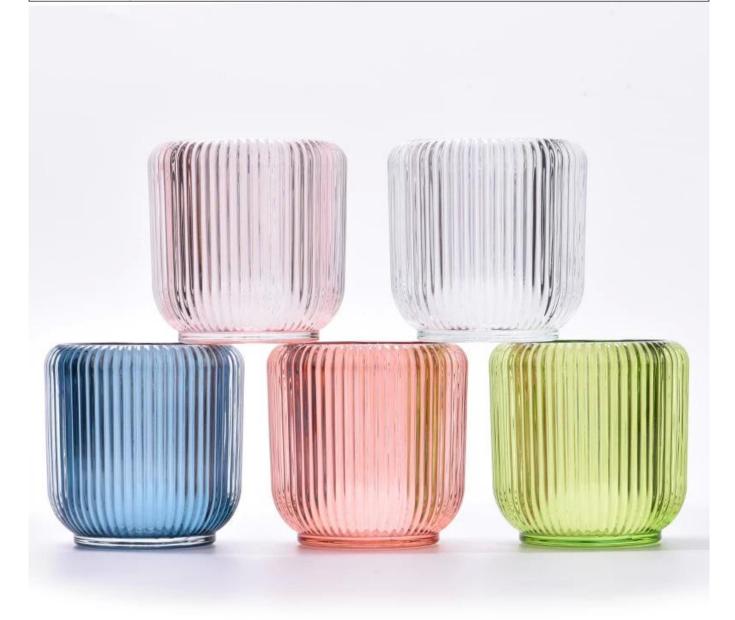

## New design 8oz blue glass candle jar glass vessels supplier

Sunny Glasswares not only places  $\operatorname{OEM}$  /  $\operatorname{ODM}$  orders, but also helps many brands to start with product concepts.

| lı .          |                                                                                    |
|---------------|------------------------------------------------------------------------------------|
| Measure       | Item:SGCX23042701                                                                  |
|               | Top dia: 68mm                                                                      |
|               | Bottom dia: 60mm                                                                   |
|               | Height: 85mm                                                                       |
|               | Max dia: 84mm                                                                      |
|               | Weight: 407g                                                                       |
|               | Capacity: 248ml                                                                    |
| Packing       | Normal packing,Individual gift box, PVC box, window box, color box, white box, etc |
| Delivery time | Within 35 days after the sample and order confirmed                                |
| Payment term  | 30% deposit by T/T in advance and the balance against the copy of B/L              |
| Shipment      | By sea,by air,by Express and your shipping agent is acceptable                     |
| Usage         | Home decor, Wedding Decoration, Wedding Favors, Decoration enhancement             |
| Occasion      |                                                                                    |