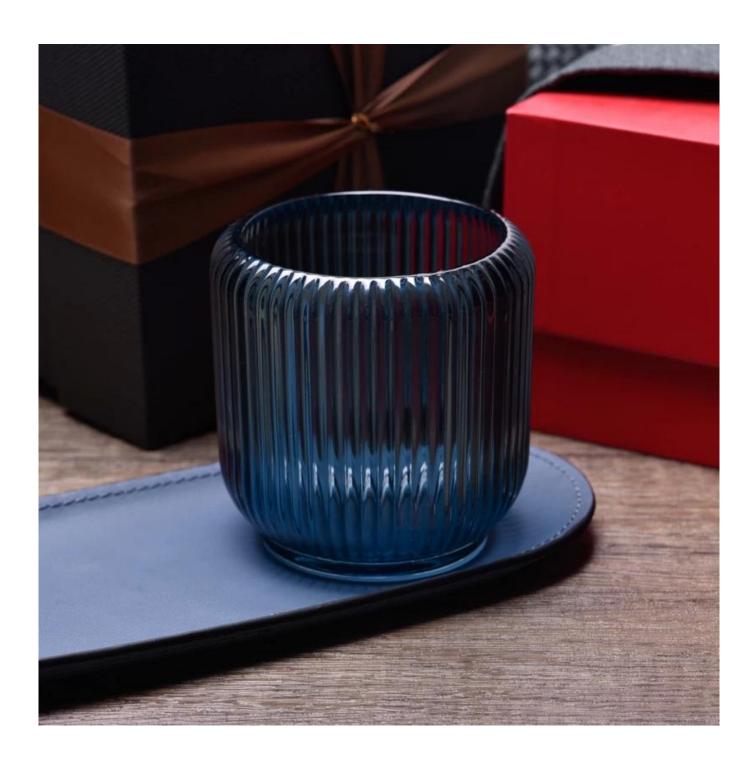

## New design 8oz blue glass candle jar glass vessels supplier

Sunny Glasswares not only places  $\operatorname{OEM}$  /  $\operatorname{ODM}$  orders, but also helps many brands to start with product concepts.

| lı .          |                                                                                    |
|---------------|------------------------------------------------------------------------------------|
| Measure       | Item:SGCX23042701                                                                  |
|               | Top dia: 68mm                                                                      |
|               | Bottom dia: 60mm                                                                   |
|               | Height: 85mm                                                                       |
|               | Max dia: 84mm                                                                      |
|               | Weight: 407g                                                                       |
|               | Capacity: 248ml                                                                    |
| Packing       | Normal packing,Individual gift box, PVC box, window box, color box, white box, etc |
| Delivery time | Within 35 days after the sample and order confirmed                                |
| Payment term  | 30% deposit by T/T in advance and the balance against the copy of B/L              |
| Shipment      | By sea,by air,by Express and your shipping agent is acceptable                     |
| Usage         | Home decor, Wedding Decoration, Wedding Favors, Decoration enhancement             |
| Occasion      |                                                                                    |