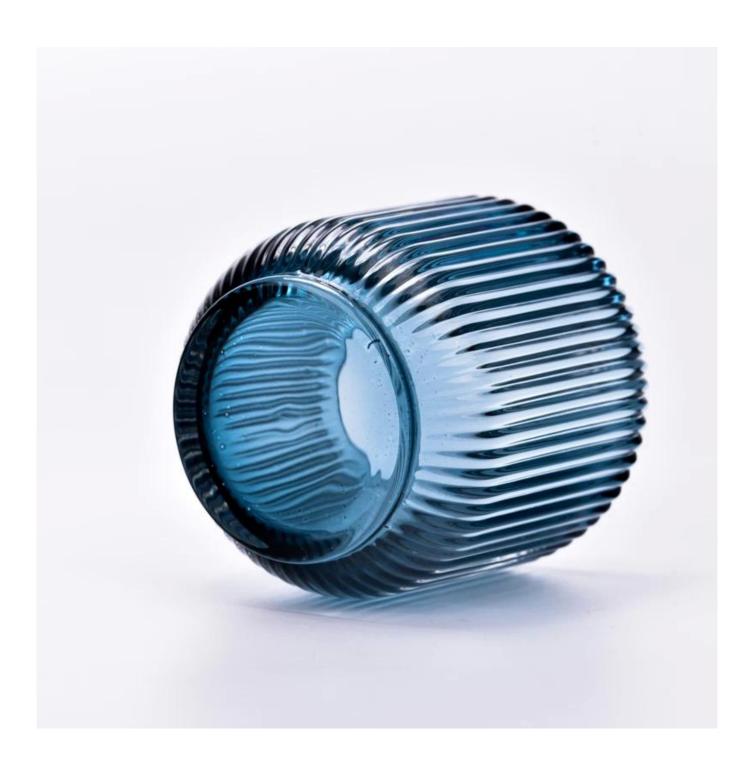

## New design 8oz blue glass candle jar glass vessels supplier

Sunny Glasswares not only places  $\operatorname{OEM}$  /  $\operatorname{ODM}$  orders, but also helps many brands to start with product concepts.

| lı .          |                                                                                    |
|---------------|------------------------------------------------------------------------------------|
| Measure       | Item:SGCX23042701                                                                  |
|               | Top dia: 68mm                                                                      |
|               | Bottom dia: 60mm                                                                   |
|               | Height: 85mm                                                                       |
|               | Max dia: 84mm                                                                      |
|               | Weight: 407g                                                                       |
|               | Capacity: 248ml                                                                    |
| Packing       | Normal packing,Individual gift box, PVC box, window box, color box, white box, etc |
| Delivery time | Within 35 days after the sample and order confirmed                                |
| Payment term  | 30% deposit by T/T in advance and the balance against the copy of B/L              |
| Shipment      | By sea,by air,by Express and your shipping agent is acceptable                     |
| Usage         | Home decor, Wedding Decoration, Wedding Favors, Decoration enhancement             |
| Occasion      |                                                                                    |