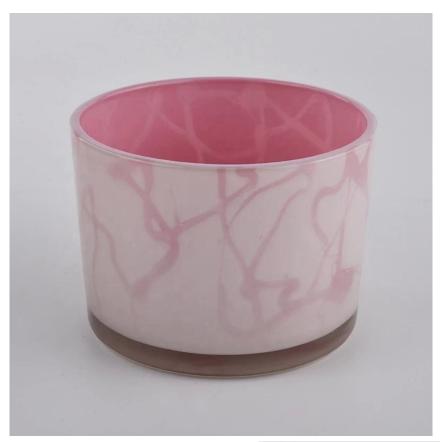

# Flexible size design can quickly expand your market

Item No.:SGJD20041801

Top dia: 110mm Bottom dia: 100mm

Height:80mm Weight: 363g Capacity: 490ml

We turn your ideas into creative fragrance products and sell them in the local market.

#### **Product Features**

- 1. Home decoration glass perfume bottle of high quality.
- 2. Suitable for use in hotel, wedding, etc.
- 3. Meet the ASTM test product features.