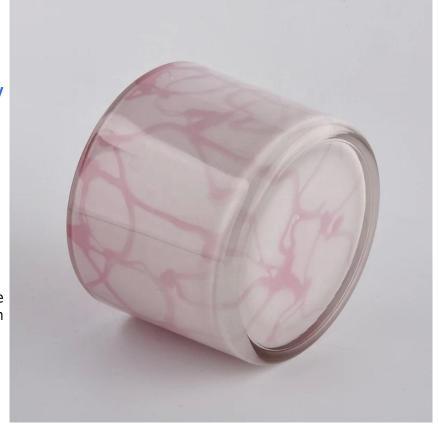

# Flexible size design can quickly expand your market

Item No.:SGJD20041801

Top dia: 110mm Bottom dia: 100mm

Height:80mm Weight: 363g Capacity: 490ml

We turn your ideas into creative fragrance products and sell them in the local market.

#### **Product Features**

- 1. Home decoration glass perfume bottle of high quality.
- 2. Suitable for use in hotel, wedding, etc.
- 3. Meet the ASTM test product features.