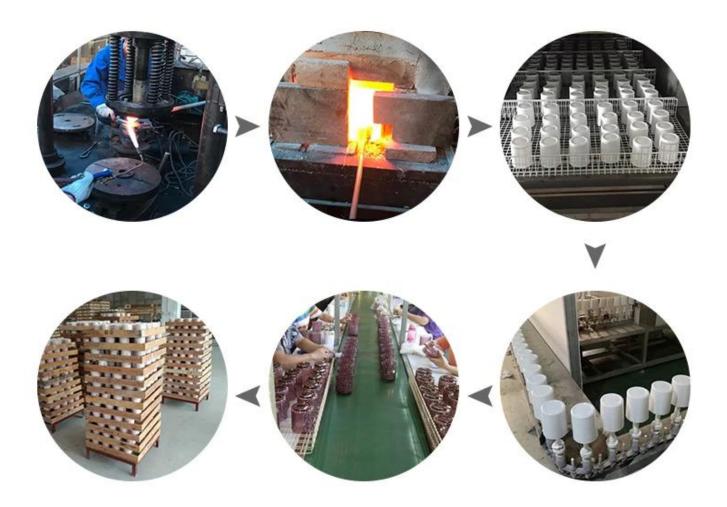

# **Glass Production Lines**

Sunny keep engaged in glassware designing and manufacturing, there are more than 10 product lines available from hand blown craft to machine pressed, machine blown and IS machine made etc., and various kinds of deep processing technologies can be customized such as color sprayed, laser printing, decal print, electroplate, frosted, screen printing, sandblasted and ion plating etc. ISO 9001:2008/2015, Enterprise Intellectual Property and Green & Social Compliance Statement certificates were issued by the third-party certification companies.