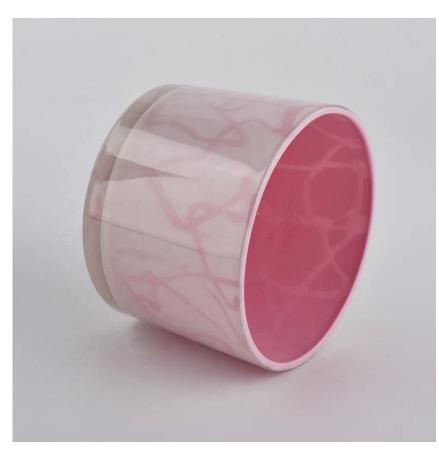

# Flexible size design can quickly expand your market

Item No.:SGJD20041801

Top dia: 110mm Bottom dia: 100mm

Height:80mm Weight: 363g Capacity: 490ml

We turn your ideas into creative fragrance products and sell them in the local market.

#### **Product Features**

- 1. Home decoration glass perfume bottle of high quality.
- 2. Suitable for use in hotel, wedding, etc.
- 3. Meet the ASTM test product features.