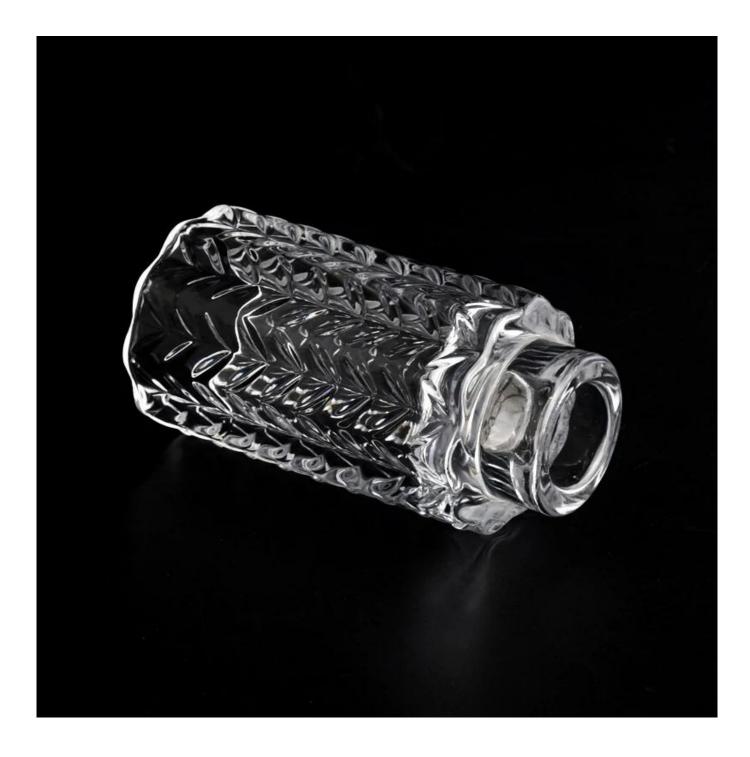

| Measure<br>Packing | Item:SGHY22090105<br>Top dia: 56mm<br>Bottom dia: 37mm<br>Height: 109mm<br>Weight: 262g<br>Capacity: 115ml<br>Normal packing,Individual gift box, PVC box, window box, color box, white box, etc |
|--------------------|--------------------------------------------------------------------------------------------------------------------------------------------------------------------------------------------------|
|                    | Within 35 days after the sample and order confirmed                                                                                                                                              |
|                    | 30% deposit by T/T in advance and the balance against the copy of B/L                                                                                                                            |
| Shipment           | By sea,by air,by Express and your shipping agent is acceptable                                                                                                                                   |
| Usage<br>Occasion  | Home decor,Wedding Decoration,Wedding Favors,Decoration enhancement                                                                                                                              |
|                    |                                                                                                                                                                                                  |