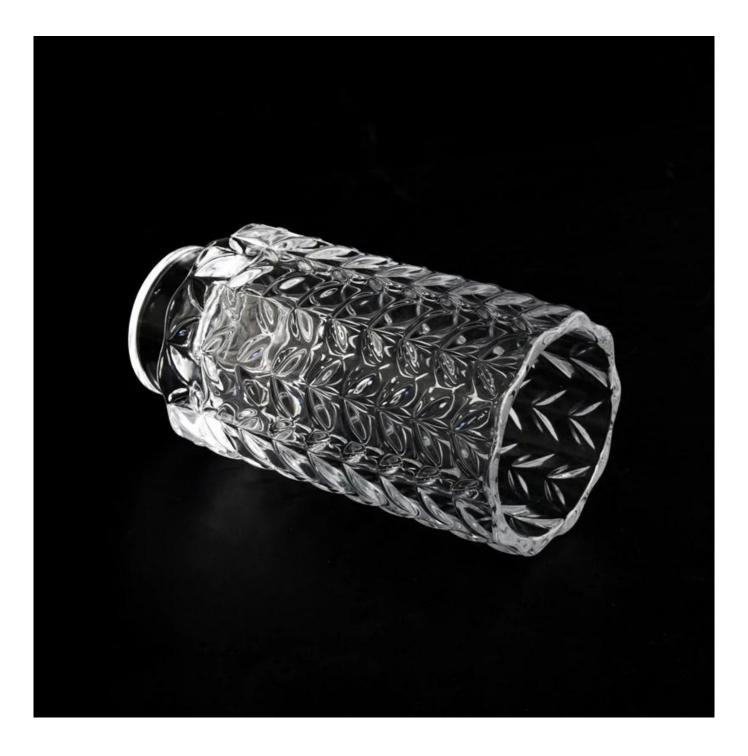

| Measure<br>Packing | Item:SGHY22090105<br>Top dia: 56mm<br>Bottom dia: 37mm<br>Height: 109mm<br>Weight: 262g<br>Capacity: 115ml<br>Normal packing,Individual gift box, PVC box, window box, color box, white box, etc |
|--------------------|--------------------------------------------------------------------------------------------------------------------------------------------------------------------------------------------------|
|                    | Within 35 days after the sample and order confirmed                                                                                                                                              |
|                    | 30% deposit by T/T in advance and the balance against the copy of B/L                                                                                                                            |
| Shipment           | By sea,by air,by Express and your shipping agent is acceptable                                                                                                                                   |
| Usage<br>Occasion  | Home decor,Wedding Decoration,Wedding Favors,Decoration enhancement                                                                                                                              |
|                    |                                                                                                                                                                                                  |