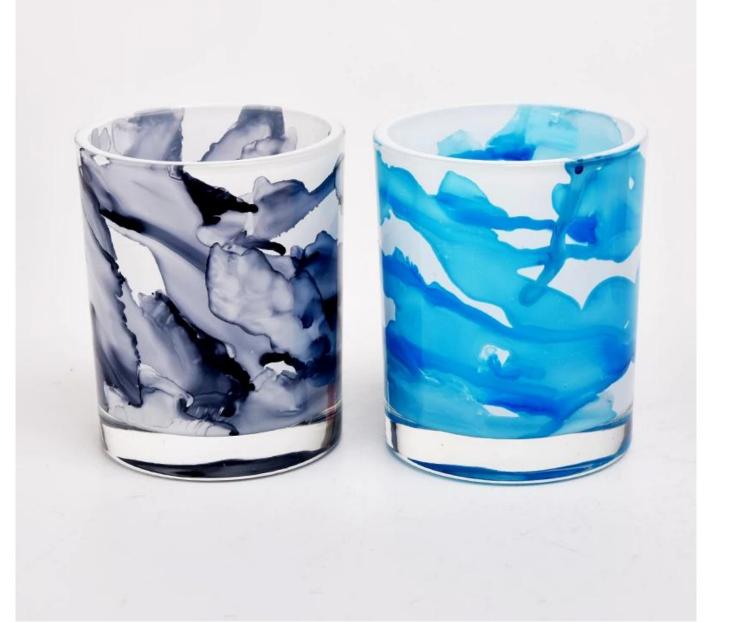

## New design 300ml blue marble glass candle jar wholesale

Sunny Glasswares not only places OEM / ODM orders, but also helps many brands to start with product concepts.

| Measure           | Item:SGHY22072606<br>Top dia: 81mm<br>Bottom dia: 76mm<br>Height: 98mm             |
|-------------------|------------------------------------------------------------------------------------|
|                   | Weight: 390g                                                                       |
|                   | Capacity: 300ml                                                                    |
| Packing           | Normal packing,Individual gift box, PVC box, window box, color box, white box, etc |
| Delivery time     | Within 35 days after the sample and order confirmed                                |
| Payment term      | 30% deposit by T/T in advance and the balance against the copy of B/L              |
| Shipment          | By sea,by air,by Express and your shipping agent is acceptable                     |
| Usage<br>Occasion | Home decor,Wedding Decoration,Wedding Favors,Decoration enhancement                |