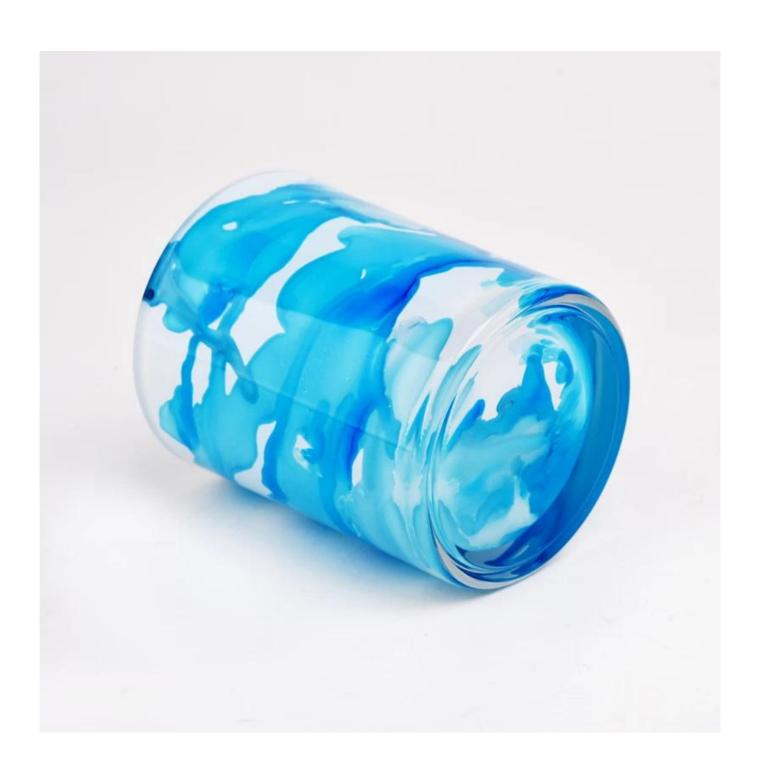

## New design 300ml blue marble glass candle jar wholesale

Sunny Glasswares not only places OEM / ODM orders, but also helps many brands to start with product concepts.

| Measure           | Item:SGHY22072606<br>Top dia: 81mm<br>Bottom dia: 76mm<br>Height: 98mm             |
|-------------------|------------------------------------------------------------------------------------|
|                   | Weight: 390g                                                                       |
|                   | Capacity: 300ml                                                                    |
| Packing           | Normal packing,Individual gift box, PVC box, window box, color box, white box, etc |
| Delivery time     | Within 35 days after the sample and order confirmed                                |
| Payment term      | 30% deposit by T/T in advance and the balance against the copy of B/L              |
| Shipment          | By sea,by air,by Express and your shipping agent is acceptable                     |
| Usage<br>Occasion | Home decor,Wedding Decoration,Wedding Favors,Decoration enhancement                |