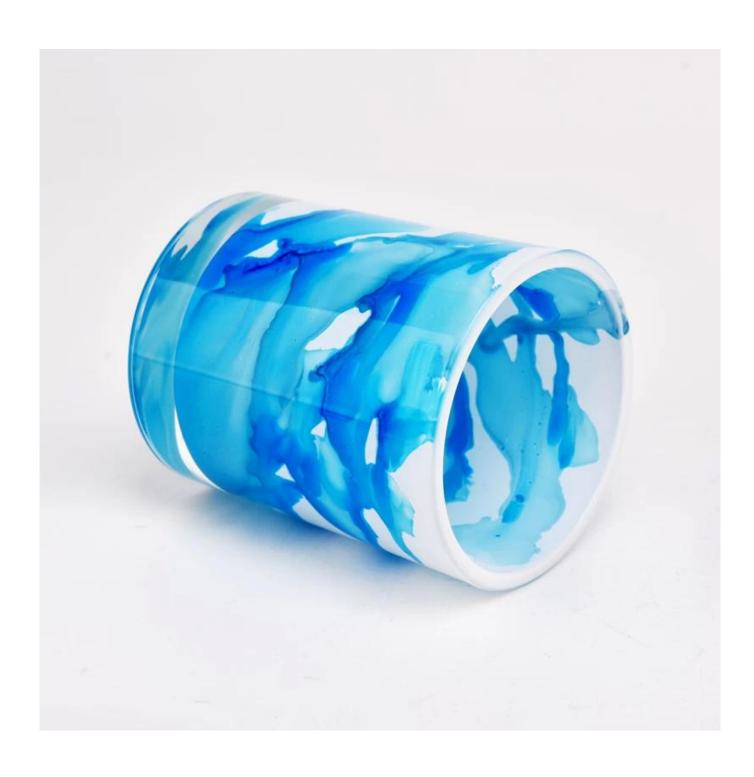

## New design 300ml blue marble glass candle jar wholesale

Sunny Glasswares not only places OEM / ODM orders, but also helps many brands to start with product concepts.

| Measure           | Item:SGHY22072606<br>Top dia: 81mm<br>Bottom dia: 76mm<br>Height: 98mm             |
|-------------------|------------------------------------------------------------------------------------|
|                   | Weight: 390g                                                                       |
|                   | Capacity: 300ml                                                                    |
| Packing           | Normal packing,Individual gift box, PVC box, window box, color box, white box, etc |
| Delivery time     | Within 35 days after the sample and order confirmed                                |
| Payment term      | 30% deposit by T/T in advance and the balance against the copy of B/L              |
| Shipment          | By sea,by air,by Express and your shipping agent is acceptable                     |
| Usage<br>Occasion | Home decor,Wedding Decoration,Wedding Favors,Decoration enhancement                |