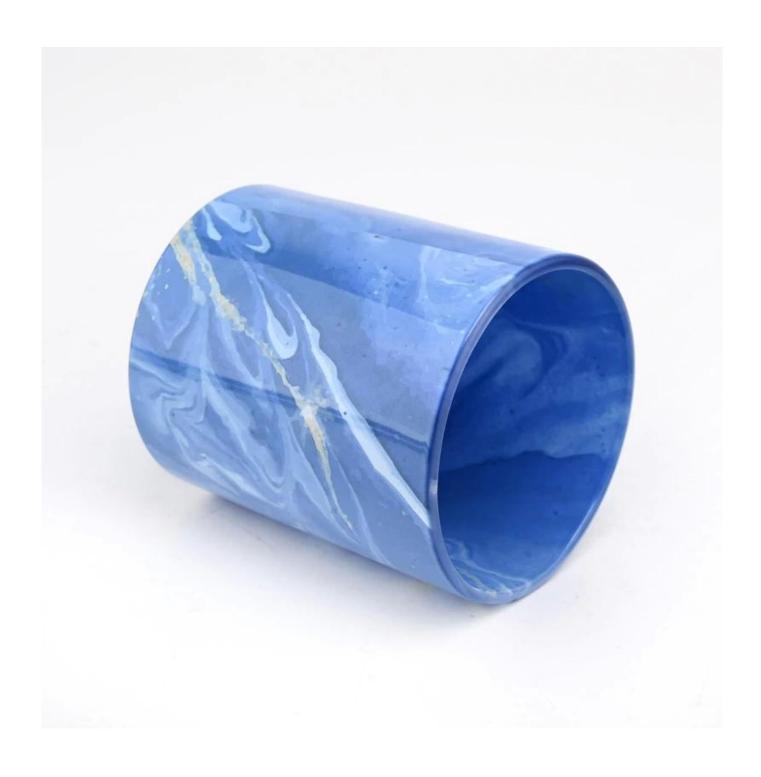

## New design 10oz blue painting glass candle jar manufacturer

Sunny Glasswares not only places  $\mathsf{OEM}$  /  $\mathsf{ODM}$  orders, but also helps many brands to start with product concepts.

| Measure           | Item:SGHY22081911<br>Top dia: 80mm<br>Bottom dia: 77mm<br>Height: 90mm              |
|-------------------|-------------------------------------------------------------------------------------|
|                   | Weight: 300g<br>Capacity: 300ml                                                     |
| Packing           | Normal packing, Individual gift box, PVC box, window box, color box, white box, etc |
|                   | Within 35 days after the sample and order confirmed                                 |
|                   | 30% deposit by T/T in advance and the balance against the copy of B/L               |
| Shipment          | By sea,by air,by Express and your shipping agent is acceptable                      |
| Usage<br>Occasion | Home decor,Wedding Decoration,Wedding Favors,Decoration enhancement                 |