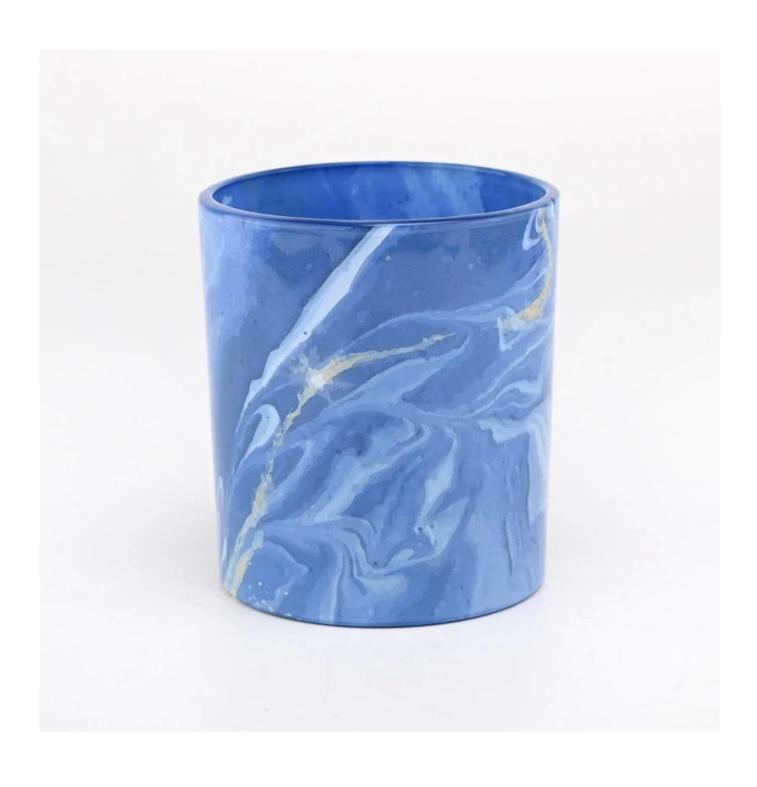

## New design 10oz blue painting glass candle jar manufacturer

Sunny Glasswares not only places  $\mathsf{OEM}$  /  $\mathsf{ODM}$  orders, but also helps many brands to start with product concepts.

| Measure           | Item:SGHY22081911<br>Top dia: 80mm<br>Bottom dia: 77mm<br>Height: 90mm              |
|-------------------|-------------------------------------------------------------------------------------|
|                   | Weight: 300g<br>Capacity: 300ml                                                     |
| Packing           | Normal packing, Individual gift box, PVC box, window box, color box, white box, etc |
|                   | Within 35 days after the sample and order confirmed                                 |
|                   | 30% deposit by T/T in advance and the balance against the copy of B/L               |
| Shipment          | By sea,by air,by Express and your shipping agent is acceptable                      |
| Usage<br>Occasion | Home decor,Wedding Decoration,Wedding Favors,Decoration enhancement                 |