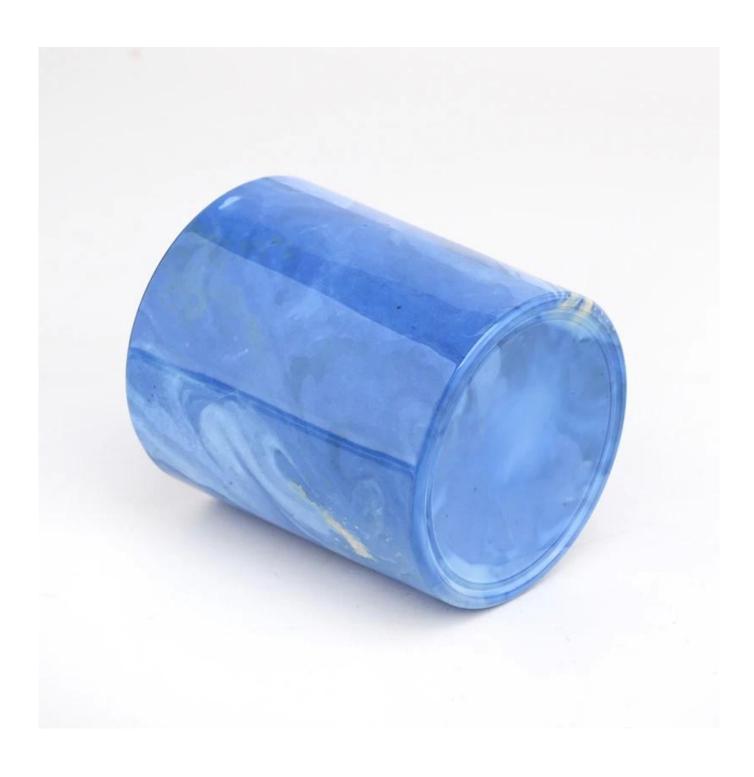

## New design 10oz blue painting glass candle jar manufacturer

Sunny Glasswares not only places  $\mathsf{OEM}$  /  $\mathsf{ODM}$  orders, but also helps many brands to start with product concepts.

| Measure           | Item:SGHY22081911<br>Top dia: 80mm<br>Bottom dia: 77mm<br>Height: 90mm              |
|-------------------|-------------------------------------------------------------------------------------|
|                   | Weight: 300g<br>Capacity: 300ml                                                     |
| Packing           | Normal packing, Individual gift box, PVC box, window box, color box, white box, etc |
|                   | Within 35 days after the sample and order confirmed                                 |
|                   | 30% deposit by T/T in advance and the balance against the copy of B/L               |
| Shipment          | By sea,by air,by Express and your shipping agent is acceptable                      |
| Usage<br>Occasion | Home decor,Wedding Decoration,Wedding Favors,Decoration enhancement                 |