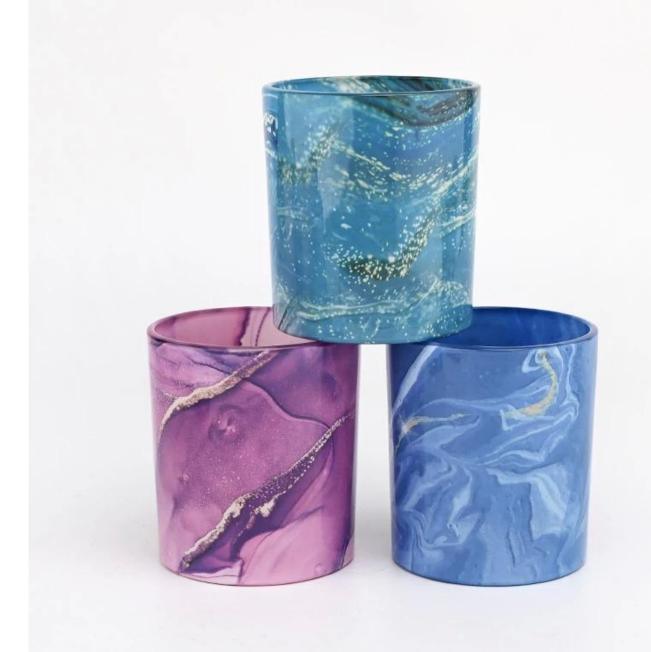

## New design 10oz blue painting glass candle jar manufacturer

Sunny Glasswares not only places  $\mathsf{OEM}$  /  $\mathsf{ODM}$  orders, but also helps many brands to start with product concepts.

| Measure           | Item:SGHY22081911<br>Top dia: 80mm<br>Bottom dia: 77mm<br>Height: 90mm              |
|-------------------|-------------------------------------------------------------------------------------|
|                   | Weight: 300g<br>Capacity: 300ml                                                     |
| Packing           | Normal packing, Individual gift box, PVC box, window box, color box, white box, etc |
|                   | Within 35 days after the sample and order confirmed                                 |
|                   | 30% deposit by T/T in advance and the balance against the copy of B/L               |
| Shipment          | By sea,by air,by Express and your shipping agent is acceptable                      |
| Usage<br>Occasion | Home decor,Wedding Decoration,Wedding Favors,Decoration enhancement                 |