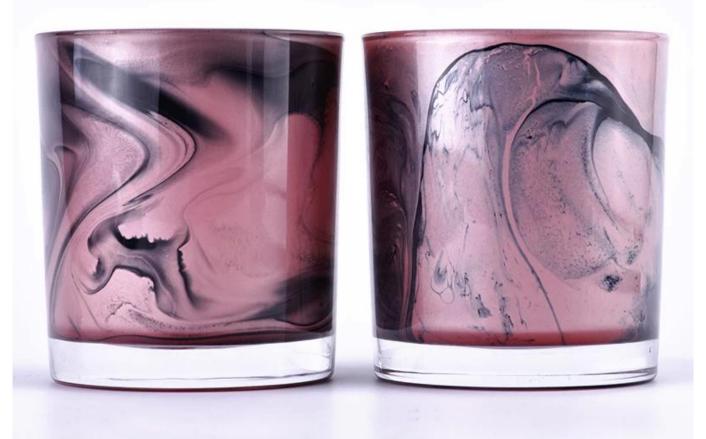

| Measure       | Item:SGTC22111004                                                                  |
|---------------|------------------------------------------------------------------------------------|
|               | Top dia: 80mm                                                                      |
|               | Bottom dia: 74mm                                                                   |
|               | Height: 90mm                                                                       |
|               | Weight: 290g                                                                       |
|               | Capacity: 298ml                                                                    |
| Packing       | Normal packing,Individual gift box, PVC box, window box, color box, white box, etc |
| Delivery time | Within 35 days after the sample and order confirmed                                |
| Payment term  | 30% deposit by T/T in advance and the balance against the copy of B/L              |
| Shipment      | By sea,by air,by Express and your shipping agent is acceptable                     |
| Usage         | Home decor,Wedding Decoration,Wedding Favors,Decoration enhancement                |
| Occasion      | rionie decor, wedding Decoration, wedding ravors, Decoration einiancement          |