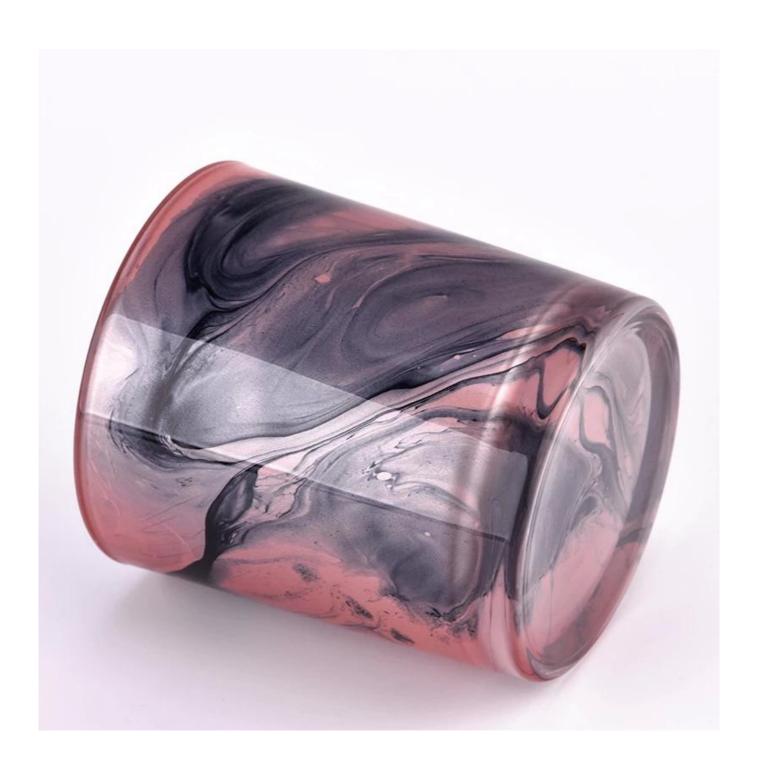

| Measure       | Item:SGTC22111004                                                                  |
|---------------|------------------------------------------------------------------------------------|
|               | Top dia: 80mm                                                                      |
|               | Bottom dia: 74mm                                                                   |
|               | Height: 90mm                                                                       |
|               | Weight: 290g                                                                       |
|               | Capacity: 298ml                                                                    |
| Packing       | Normal packing,Individual gift box, PVC box, window box, color box, white box, etc |
| Delivery time | Within 35 days after the sample and order confirmed                                |
| Payment term  | 30% deposit by T/T in advance and the balance against the copy of B/L              |
| Shipment      | By sea,by air,by Express and your shipping agent is acceptable                     |
| Usage         | Home decor,Wedding Decoration,Wedding Favors,Decoration enhancement                |
| Occasion      | rionie decor, wedding Decoration, wedding ravors, Decoration einiancement          |