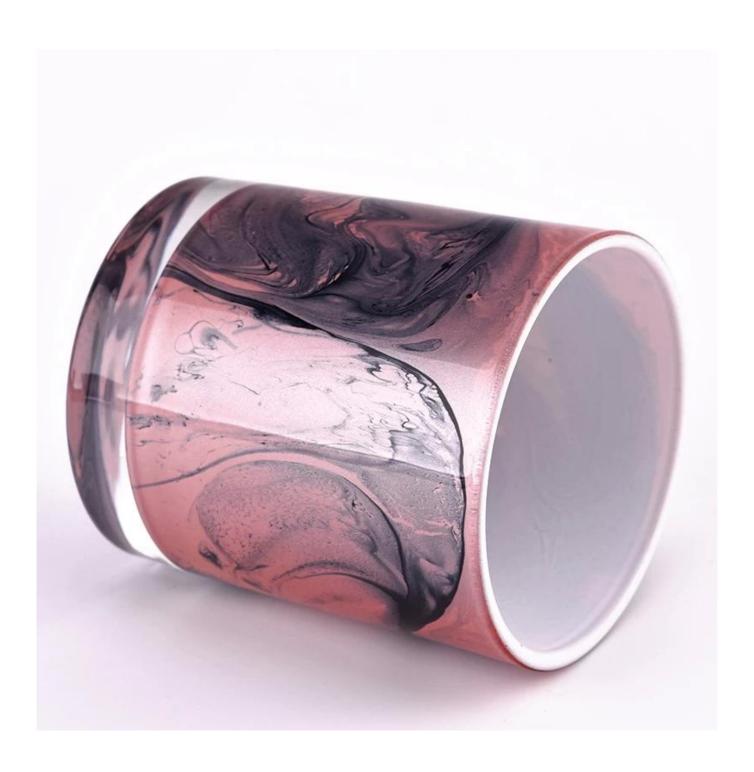

| Measure       | Item:SGTC22111004                                                                  |
|---------------|------------------------------------------------------------------------------------|
|               | Top dia: 80mm                                                                      |
|               | Bottom dia: 74mm                                                                   |
|               | Height: 90mm                                                                       |
|               | Weight: 290g                                                                       |
|               | Capacity: 298ml                                                                    |
| Packing       | Normal packing,Individual gift box, PVC box, window box, color box, white box, etc |
| Delivery time | Within 35 days after the sample and order confirmed                                |
| Payment term  | 30% deposit by T/T in advance and the balance against the copy of B/L              |
| Shipment      | By sea,by air,by Express and your shipping agent is acceptable                     |
| Usage         | Home decor,Wedding Decoration,Wedding Favors,Decoration enhancement                |
| Occasion      | rionie decor, wedding Decoration, wedding ravors, Decoration einiancement          |