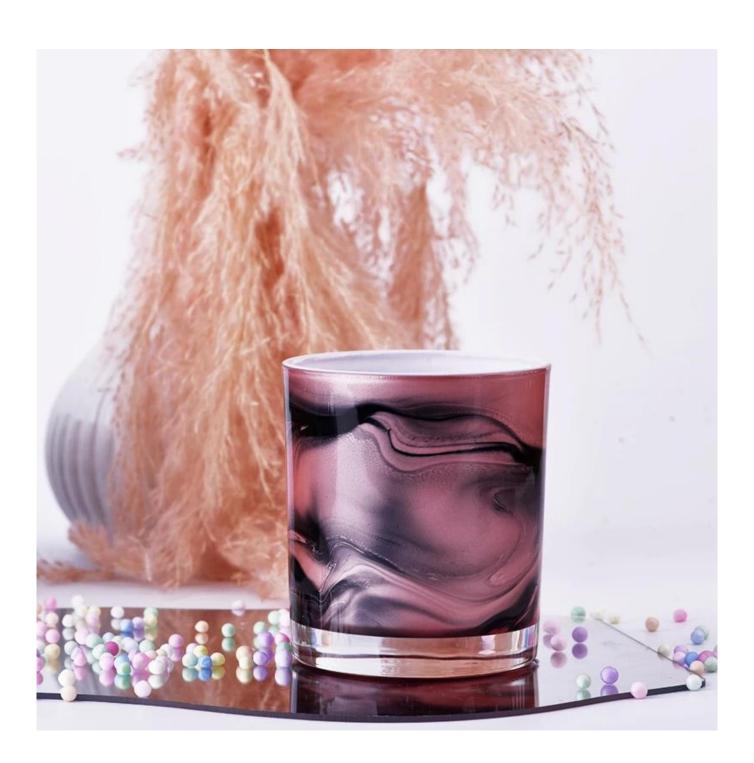

| Measure       | Item:SGTC22111004                                                                  |
|---------------|------------------------------------------------------------------------------------|
|               | Top dia: 80mm                                                                      |
|               | Bottom dia: 74mm                                                                   |
|               | Height: 90mm                                                                       |
|               | Weight: 290g                                                                       |
|               | Capacity: 298ml                                                                    |
| Packing       | Normal packing,Individual gift box, PVC box, window box, color box, white box, etc |
| Delivery time | Within 35 days after the sample and order confirmed                                |
| Payment term  | 30% deposit by T/T in advance and the balance against the copy of B/L              |
| Shipment      | By sea,by air,by Express and your shipping agent is acceptable                     |
| Usage         | Home decor,Wedding Decoration,Wedding Favors,Decoration enhancement                |
| Occasion      | rionie decor, wedding Decoration, wedding ravors, Decoration einiancement          |