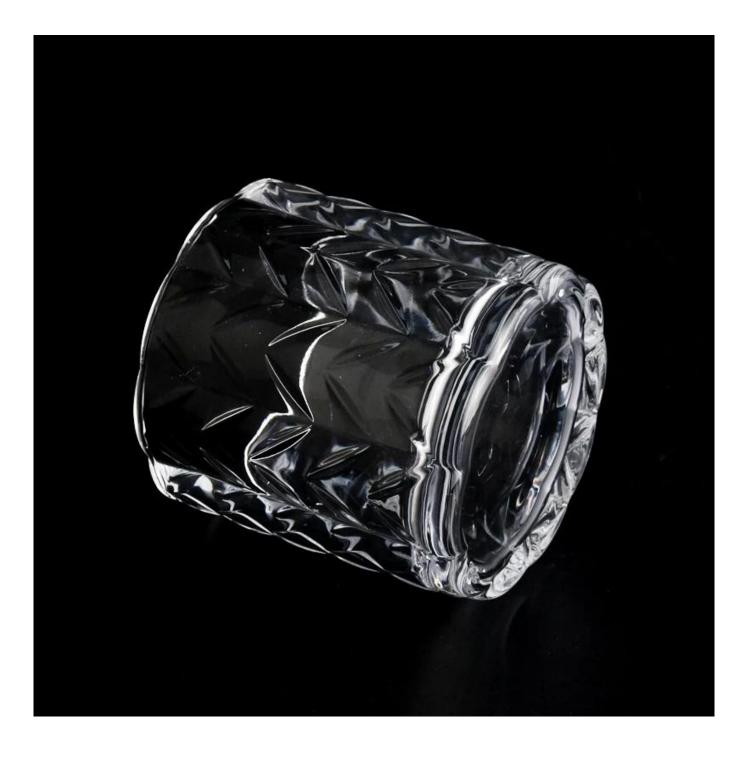

| II I              | Item:Item:SGHY22090119                                                             |
|-------------------|------------------------------------------------------------------------------------|
|                   | Top dia: 100mm<br>Bottom dia: 96mm                                                 |
|                   | Height: 99mm                                                                       |
|                   | Weight: 467g                                                                       |
|                   | Capacity: 500ml                                                                    |
|                   | Normal packing,Individual gift box, PVC box, window box, color box, white box, etc |
| Delivery time     | Within 35 days after the sample and order confirmed                                |
| Payment term      | 30% deposit by T/T in advance and the balance against the copy of B/L              |
| Shipment          | By sea,by air,by Express and your shipping agent is acceptable                     |
| Usage<br>Occasion | Home decor,Wedding Decoration,Wedding Favors,Decoration enhancement                |
|                   |                                                                                    |