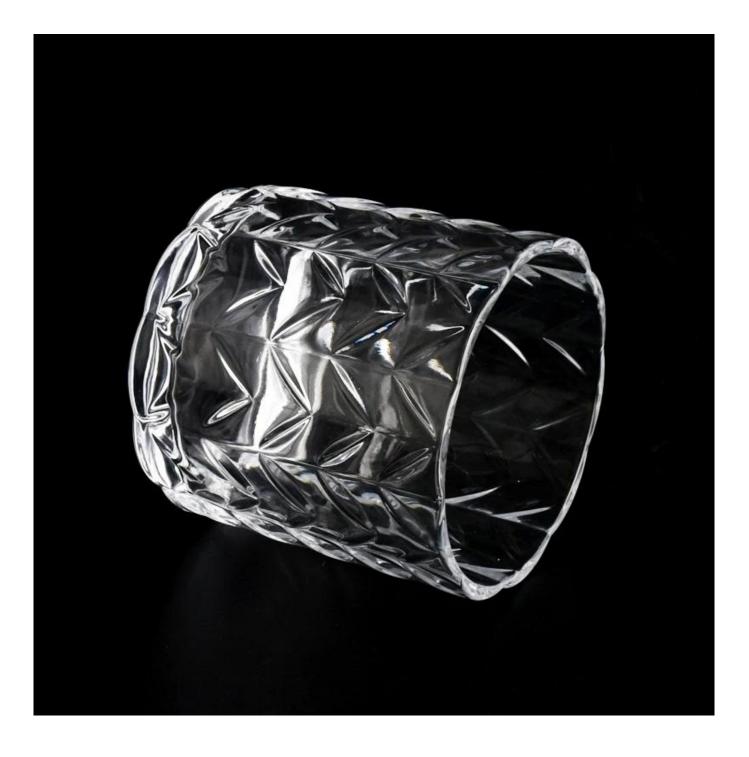

| II I              | Item:Item:SGHY22090119                                                             |
|-------------------|------------------------------------------------------------------------------------|
|                   | Top dia: 100mm<br>Bottom dia: 96mm                                                 |
|                   | Height: 99mm                                                                       |
|                   | Weight: 467g                                                                       |
|                   | Capacity: 500ml                                                                    |
|                   | Normal packing,Individual gift box, PVC box, window box, color box, white box, etc |
| Delivery time     | Within 35 days after the sample and order confirmed                                |
| Payment term      | 30% deposit by T/T in advance and the balance against the copy of B/L              |
| Shipment          | By sea,by air,by Express and your shipping agent is acceptable                     |
| Usage<br>Occasion | Home decor,Wedding Decoration,Wedding Favors,Decoration enhancement                |
|                   |                                                                                    |