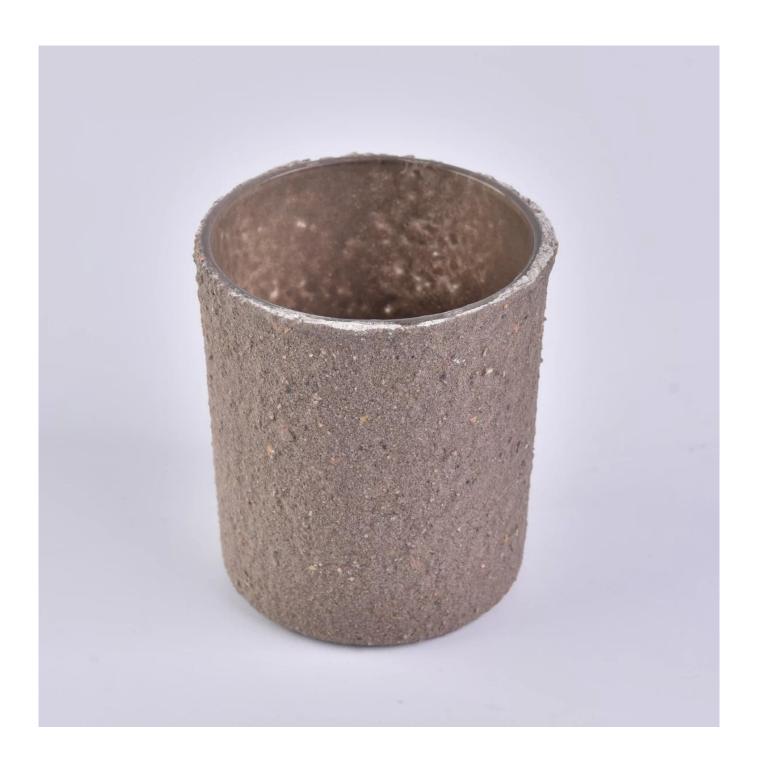

| Measure           | Item:SGRY210301302 Top dia:80mm Bottom dia: 74mm Height: 90mm Weight: 290g Capacity: 300ml |
|-------------------|--------------------------------------------------------------------------------------------|
| Packing           | Normal packing,Individual gift box, PVC box, window box, color box, white box, etc         |
| Delivery time     | Within 35 days after the sample and order confirmed                                        |
| Payment term      | 30% deposit by T/T in advance and the balance against the copy of B/L                      |
| Shipment          | By sea,by air,by Express and your shipping agent is acceptable                             |
| Usage<br>Occasion | Home decor,Wedding Decoration,Wedding Favors,Decoration enhancement                        |