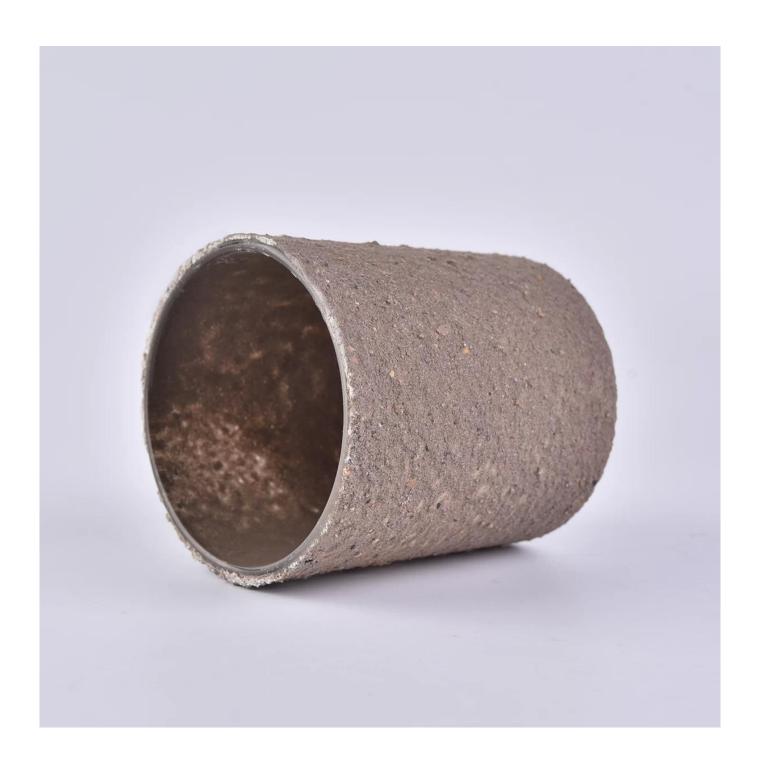

| Measure           | Item:SGRY210301302 Top dia:80mm Bottom dia: 74mm Height: 90mm Weight: 290g Capacity: 300ml |
|-------------------|--------------------------------------------------------------------------------------------|
| Packing           | Normal packing,Individual gift box, PVC box, window box, color box, white box, etc         |
| Delivery time     | Within 35 days after the sample and order confirmed                                        |
| Payment term      | 30% deposit by T/T in advance and the balance against the copy of B/L                      |
| Shipment          | By sea,by air,by Express and your shipping agent is acceptable                             |
| Usage<br>Occasion | Home decor,Wedding Decoration,Wedding Favors,Decoration enhancement                        |