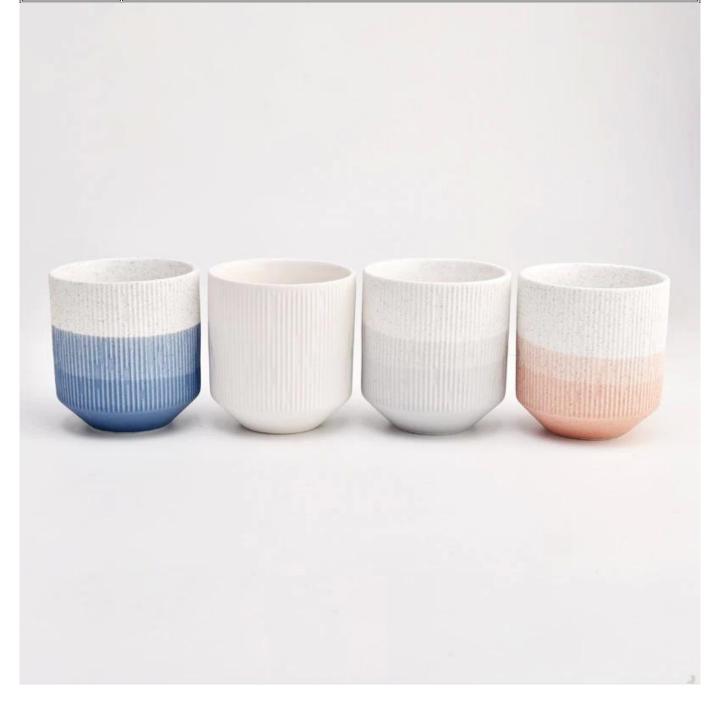

| Measure           | Item:SGMK22093001 Top dia:92 mm Bottom dia:48 mm Height:102 mm Weight: 340 g                          |
|-------------------|-------------------------------------------------------------------------------------------------------|
|                   | Capacity:446 ml<br>Normal packing,Individual gift box, PVC box, window box, color box, white box, etc |
|                   | Within 35 days after the sample and order confirmed                                                   |
| Payment term      | 30% deposit by T/T in advance and the balance against the copy of B/L                                 |
| Shipment          | By sea,by air,by Express and your shipping agent is acceptable                                        |
| Usage<br>Occasion | Home decor,Wedding Decoration,Wedding Favors,Decoration enhancement                                   |