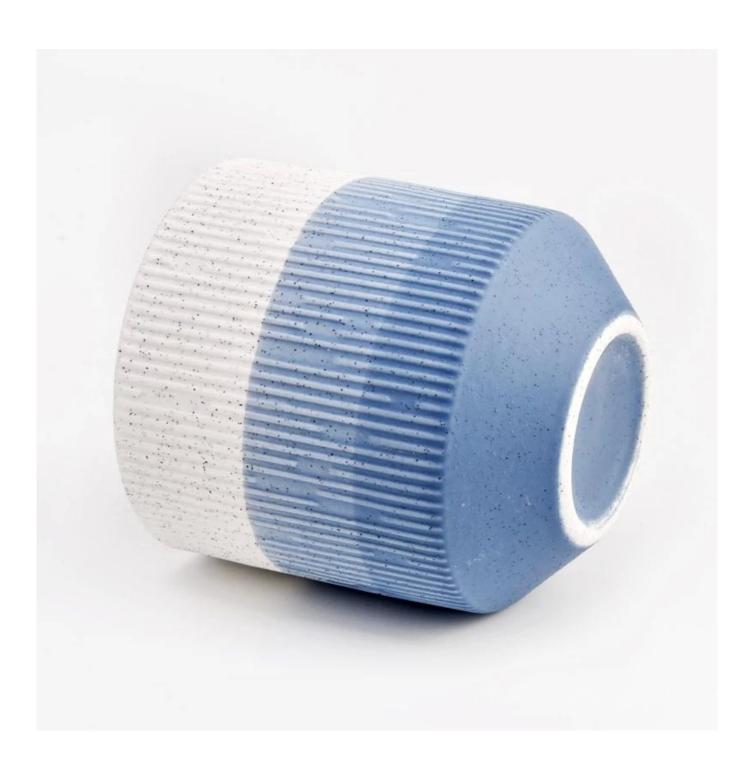

| Measure           | Item:SGMK22093001 Top dia:92 mm Bottom dia:48 mm Height:102 mm Weight: 340 g                          |
|-------------------|-------------------------------------------------------------------------------------------------------|
|                   | Capacity:446 ml<br>Normal packing,Individual gift box, PVC box, window box, color box, white box, etc |
|                   | Within 35 days after the sample and order confirmed                                                   |
| Payment term      | 30% deposit by T/T in advance and the balance against the copy of B/L                                 |
| Shipment          | By sea,by air,by Express and your shipping agent is acceptable                                        |
| Usage<br>Occasion | Home decor,Wedding Decoration,Wedding Favors,Decoration enhancement                                   |