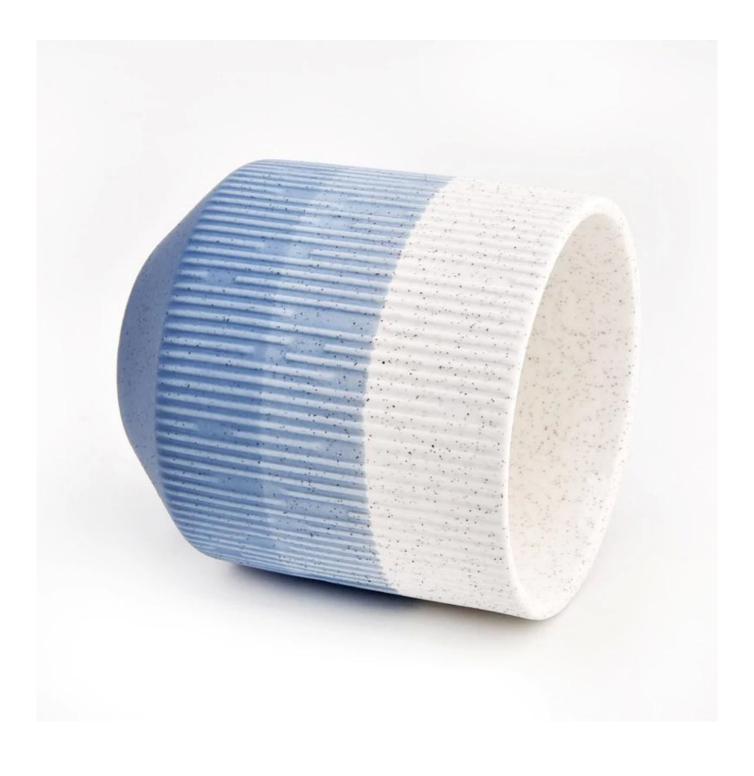

| Measure           | Item:SGMK22093001 Top dia:92 mm Bottom dia:48 mm Height:102 mm Weight: 340 g                          |
|-------------------|-------------------------------------------------------------------------------------------------------|
|                   | Capacity:446 ml<br>Normal packing,Individual gift box, PVC box, window box, color box, white box, etc |
|                   | Within 35 days after the sample and order confirmed                                                   |
| Payment term      | 30% deposit by T/T in advance and the balance against the copy of B/L                                 |
| Shipment          | By sea,by air,by Express and your shipping agent is acceptable                                        |
| Usage<br>Occasion | Home decor,Wedding Decoration,Wedding Favors,Decoration enhancement                                   |