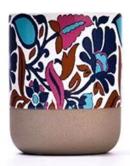

## New colorful ceramic glass candle vessels small capacity jars supplier

Sunny Glasswares not only places  $\operatorname{OEM}$  /  $\operatorname{ODM}$  orders, but also helps many brands to start with product concepts.

| Measure       | Item:SGMK23050632                                                                   |
|---------------|-------------------------------------------------------------------------------------|
|               | Top dia: 63mm                                                                       |
|               | Bottom dia: 45mm                                                                    |
|               | Height: 79mm                                                                        |
|               | Weight: 159g                                                                        |
|               | Capacity: 175ml                                                                     |
| Packing       | Normal packing, Individual gift box, PVC box, window box, color box, white box, etc |
| Delivery time | Within 35 days after the sample and order confirmed                                 |
| Payment term  | 30% deposit by T/T in advance and the balance against the copy of B/L               |
| Shipment      | By sea,by air,by Express and your shipping agent is acceptable                      |
| Usage         | Home decor,Wedding Decoration,Wedding Favors,Decoration enhancement                 |
| Occasion      |                                                                                     |