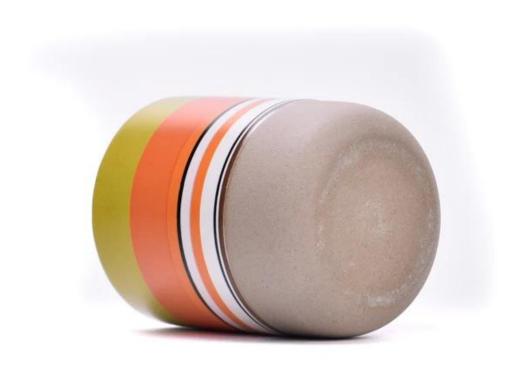

## New colorful ceramic glass candle vessels small capacity jars supplier

Sunny Glasswares not only places  $\operatorname{OEM}$  /  $\operatorname{ODM}$  orders, but also helps many brands to start with product concepts.

| Measure       | Item:SGMK23050632                                                                   |
|---------------|-------------------------------------------------------------------------------------|
|               | Top dia: 63mm                                                                       |
|               | Bottom dia: 45mm                                                                    |
|               | Height: 79mm                                                                        |
|               | Weight: 159g                                                                        |
|               | Capacity: 175ml                                                                     |
| Packing       | Normal packing, Individual gift box, PVC box, window box, color box, white box, etc |
| Delivery time | Within 35 days after the sample and order confirmed                                 |
| Payment term  | 30% deposit by T/T in advance and the balance against the copy of B/L               |
| Shipment      | By sea,by air,by Express and your shipping agent is acceptable                      |
| Usage         | Home decor,Wedding Decoration,Wedding Favors,Decoration enhancement                 |
| Occasion      |                                                                                     |