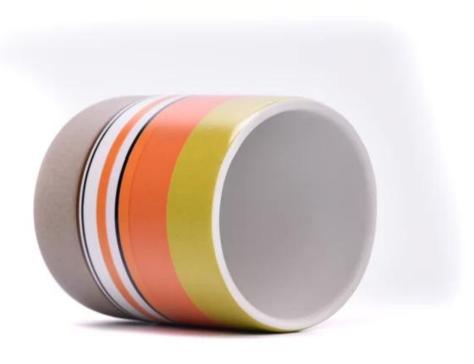

## New colorful ceramic glass candle vessels small capacity jars supplier

Sunny Glasswares not only places  $\operatorname{OEM}$  /  $\operatorname{ODM}$  orders, but also helps many brands to start with product concepts.

| Measure       | Item:SGMK23050632                                                                   |
|---------------|-------------------------------------------------------------------------------------|
|               | Top dia: 63mm                                                                       |
|               | Bottom dia: 45mm                                                                    |
|               | Height: 79mm                                                                        |
|               | Weight: 159g                                                                        |
|               | Capacity: 175ml                                                                     |
| Packing       | Normal packing, Individual gift box, PVC box, window box, color box, white box, etc |
| Delivery time | Within 35 days after the sample and order confirmed                                 |
| Payment term  | 30% deposit by T/T in advance and the balance against the copy of B/L               |
| Shipment      | By sea,by air,by Express and your shipping agent is acceptable                      |
| Usage         | Home decor,Wedding Decoration,Wedding Favors,Decoration enhancement                 |
| Occasion      |                                                                                     |