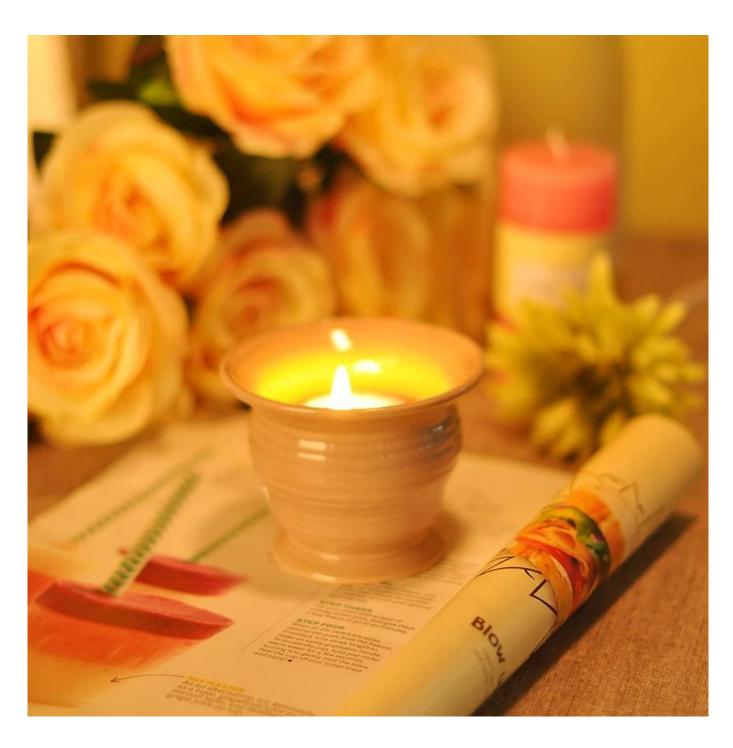

## **Method of application:**

- 1. Using it under guide of the adult.
- 2. Washing it with clean or boiling water before usage.
- 3. No touching the rim of glass cup,try to take the bottom or the handle of it.

## **Cautions:**

- 1. Beer, red wine, white wine, beverage or hot water not be too full.
- 2. To avoid to hurt your children's hand, please put it in the place where they can't reach.
- 3. Avoid dropping ,Collision and strong impact.
- 4. Not available for microwave oven.
- 5. To prevent it from cracking, do not put it over open fire directly.