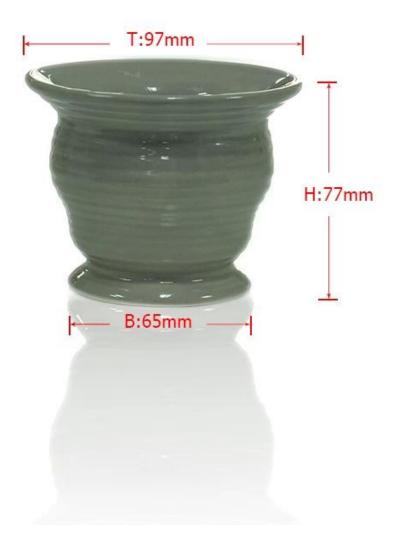

| Item No.         | SGXJS14120606                                                                                                                                                                                                                                                                                                                                           |
|------------------|---------------------------------------------------------------------------------------------------------------------------------------------------------------------------------------------------------------------------------------------------------------------------------------------------------------------------------------------------------|
| Material         | Ceramic                                                                                                                                                                                                                                                                                                                                                 |
| Craft            | Handmade                                                                                                                                                                                                                                                                                                                                                |
| Samples time     | <ol> <li>5 days if at exit shaped and size of glass</li> <li>15 days if need new shape or size of glass</li> </ol>                                                                                                                                                                                                                                      |
| Packing          | Normal packing, 24 or 36pcs into export carton, carton with cardboard divider                                                                                                                                                                                                                                                                           |
| Product Capacity | 500,000~1,000,000 pcs per month                                                                                                                                                                                                                                                                                                                         |
| Delivery time    | Within 35 days after the sample and order confirmed                                                                                                                                                                                                                                                                                                     |
| Payment terms    | 30% deposit by T/T in advance and the balance against the copy of B/L                                                                                                                                                                                                                                                                                   |
| Shipment         | By sea,by air,by Express and your shipping agent is acceptable                                                                                                                                                                                                                                                                                          |
| Product Features | <ol> <li>Suitable for used in pub, hotel, restaurants, home,etc</li> <li>Professional Q/C for quality control</li> <li>Competitive price and quality</li> <li>Meet FDA test and food grade</li> </ol>                                                                                                                                                   |
| For your choices | <ol> <li>Any logo printing on the glass body</li> <li>Any color painted, frost, electroplate, pattern laser carver for the finish</li> <li>Special package like shrink wrap, color gift box, white gift box etc</li> <li>Open new mould for the glass, wood, plastic or metal as you like</li> <li>Different size and shapes meet your needs</li> </ol> |