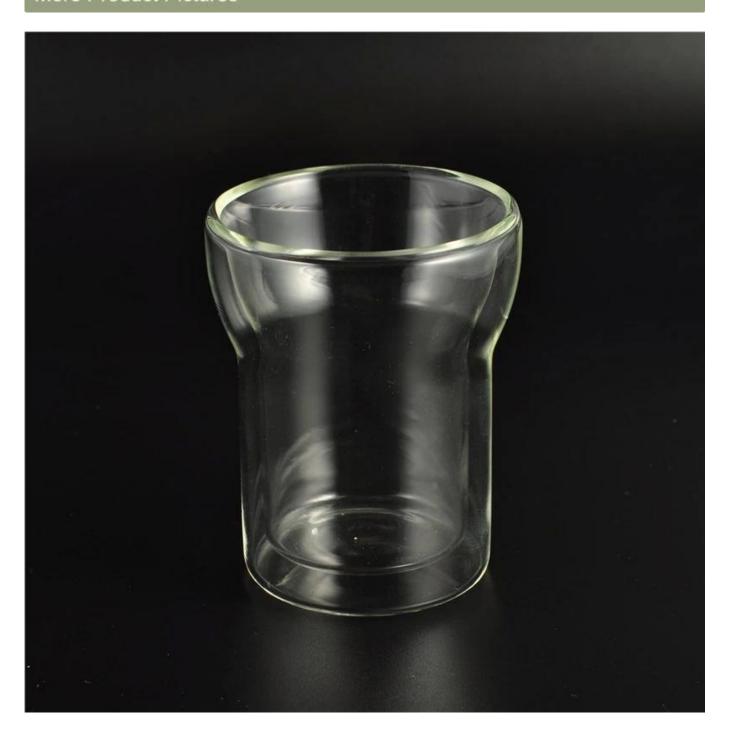

## New borosilicate glass double wall beer cup

| Item No.         | SGDS16030721                                                                                                       |
|------------------|--------------------------------------------------------------------------------------------------------------------|
| Material         | borosilicate glass                                                                                                 |
| Color            | Clear                                                                                                              |
| Craft            | Mouth blown                                                                                                        |
| Samples time     | <ol> <li>5 days if at exit shaped and size of glass</li> <li>15 days if need new shape or size of glass</li> </ol> |
| Packing          | Normal packing, 24or 36pcs into export carton, carton with cardboard divider                                       |
| Product Capacity | 500,000~1,000,000 pcs per month                                                                                    |
| Delivery time    | Within 35 days after the sample and order confirmed                                                                |
| Payment terms    | 30% deposit by T/T in advance and the balance against the copy of B/L                                              |
| Shipment         | By sea,by air,by Express and your shipping agent is acceptable                                                     |