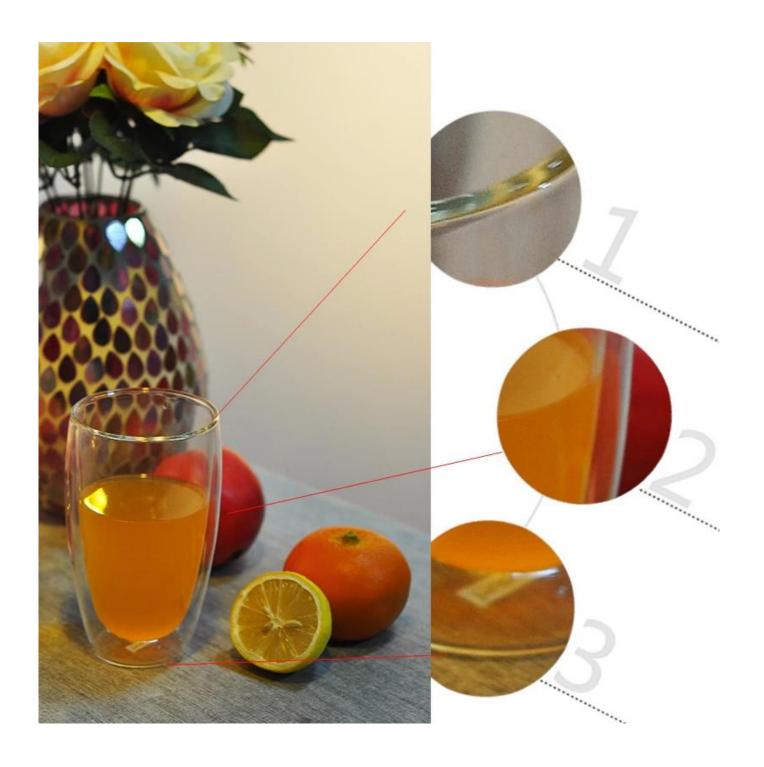

## **Cautions:**

- 1. Beer, red wine, white wine, beverage or hot water not be too full.
- 2. To avoid to hurt your children's hand, please put it in the place where they can't reach.
- 3. Avoid dropping ,Collision and strong impact.
- 4. Not available for microwave oven.
- 5. To prevent it from cracking, do not put it over open fire directly.