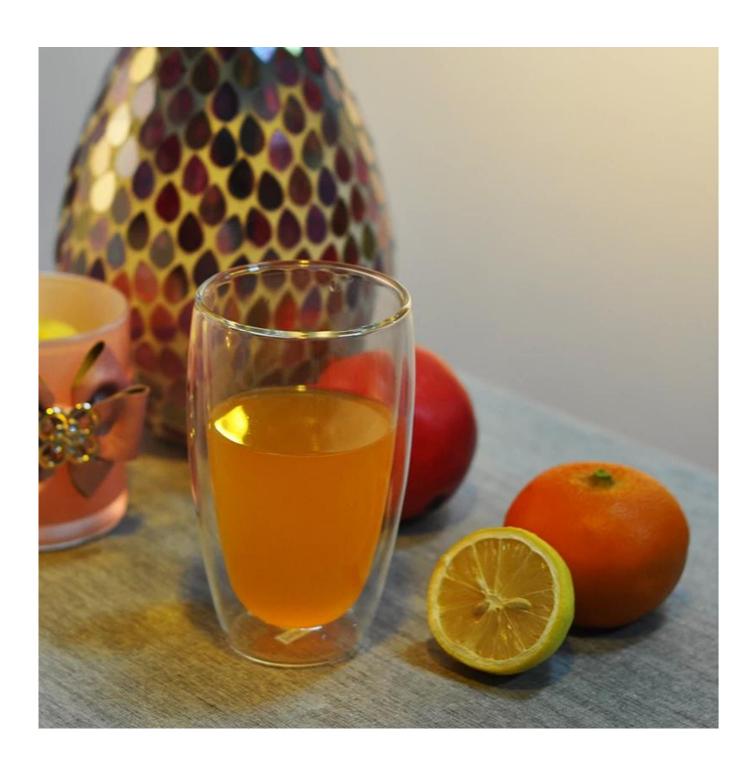

## **Cautions:**

- 1. Beer, red wine, white wine, beverage or hot water not be too full.
- 2. To avoid to hurt your children's hand, please put it in the place where they can't reach.
- 3. Avoid dropping ,Collision and strong impact.
- 4. Not available for microwave oven.
- 5. To prevent it from cracking, do not put it over open fire directly.