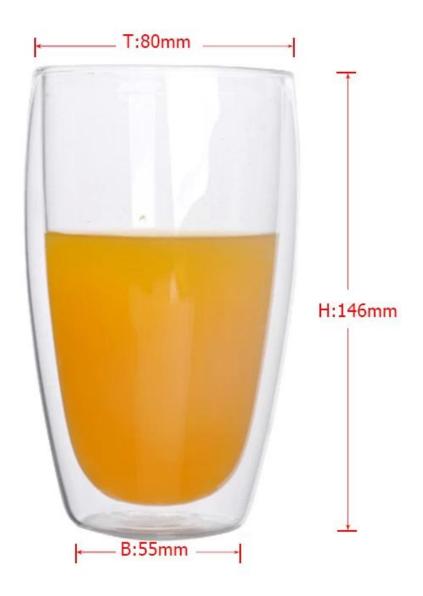

| Item No.         | SGHB03                                                                                                                                                                                                                                                                                                                                                  |
|------------------|---------------------------------------------------------------------------------------------------------------------------------------------------------------------------------------------------------------------------------------------------------------------------------------------------------------------------------------------------------|
| Material         | borosilicate glass                                                                                                                                                                                                                                                                                                                                      |
| Craft            | Handmade                                                                                                                                                                                                                                                                                                                                                |
| Samples time     | 5 days if at exit shaped and size of glass     15 days if need new shape or size of glass                                                                                                                                                                                                                                                               |
| Packing          | Normal packing, 24 or 36pcs into export carton, carton with cardboard divider                                                                                                                                                                                                                                                                           |
| Product Capacity | 500,000~1,000,000 pcs per month                                                                                                                                                                                                                                                                                                                         |
| Delivery time    | Within 35 days after the sample and order confirmed                                                                                                                                                                                                                                                                                                     |
| Payment terms    | 30% deposit by T/T in advance and the balance against the copy of B/L                                                                                                                                                                                                                                                                                   |
| Shipment         | By sea,by air,by Express and your shipping agent is acceptable                                                                                                                                                                                                                                                                                          |
| Product Features | 1. Suitable for used in pub, hotel, restaurants, home,etc 2. Professional Q/C for quality control 3. Competitive price and quality 4. Meet FDA test and food grade                                                                                                                                                                                      |
| For your choices | <ol> <li>Any logo printing on the glass body</li> <li>Any color painted, frost, electroplate, pattern laser carver for the finish</li> <li>Special package like shrink wrap, color gift box, white gift box etc</li> <li>Open new mould for the glass, wood, plastic or metal as you like</li> <li>Different size and shapes meet your needs</li> </ol> |