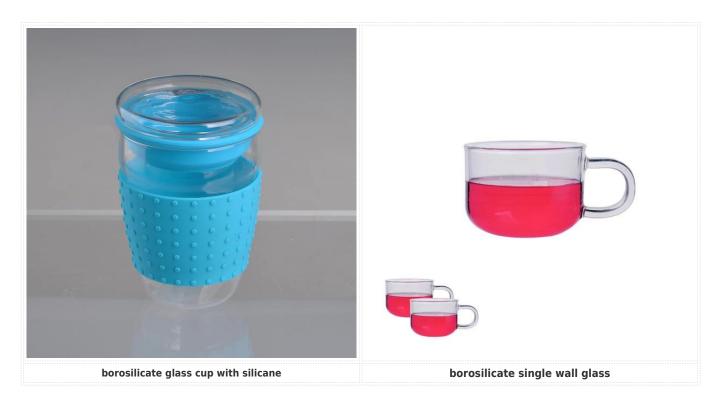

| Item No.         | SGHB03                                                                                                                                                                                                                                                                                                                                                  |
|------------------|---------------------------------------------------------------------------------------------------------------------------------------------------------------------------------------------------------------------------------------------------------------------------------------------------------------------------------------------------------|
| Material         | borosilicate glass                                                                                                                                                                                                                                                                                                                                      |
| Craft            | Handmade                                                                                                                                                                                                                                                                                                                                                |
| Samples time     | 5 days if at exit shaped and size of glass     15 days if need new shape or size of glass                                                                                                                                                                                                                                                               |
| Packing          | Normal packing, 24 or 36pcs into export carton, carton with cardboard divider                                                                                                                                                                                                                                                                           |
| Product Capacity | 500,000~1,000,000 pcs per month                                                                                                                                                                                                                                                                                                                         |
| Delivery time    | Within 35 days after the sample and order confirmed                                                                                                                                                                                                                                                                                                     |
| Payment terms    | 30% deposit by T/T in advance and the balance against the copy of B/L                                                                                                                                                                                                                                                                                   |
| Shipment         | By sea,by air,by Express and your shipping agent is acceptable                                                                                                                                                                                                                                                                                          |
| Product Features | 1. Suitable for used in pub, hotel, restaurants, home,etc 2. Professional Q/C for quality control 3. Competitive price and quality 4. Meet FDA test and food grade                                                                                                                                                                                      |
| For your choices | <ol> <li>Any logo printing on the glass body</li> <li>Any color painted, frost, electroplate, pattern laser carver for the finish</li> <li>Special package like shrink wrap, color gift box, white gift box etc</li> <li>Open new mould for the glass, wood, plastic or metal as you like</li> <li>Different size and shapes meet your needs</li> </ol> |