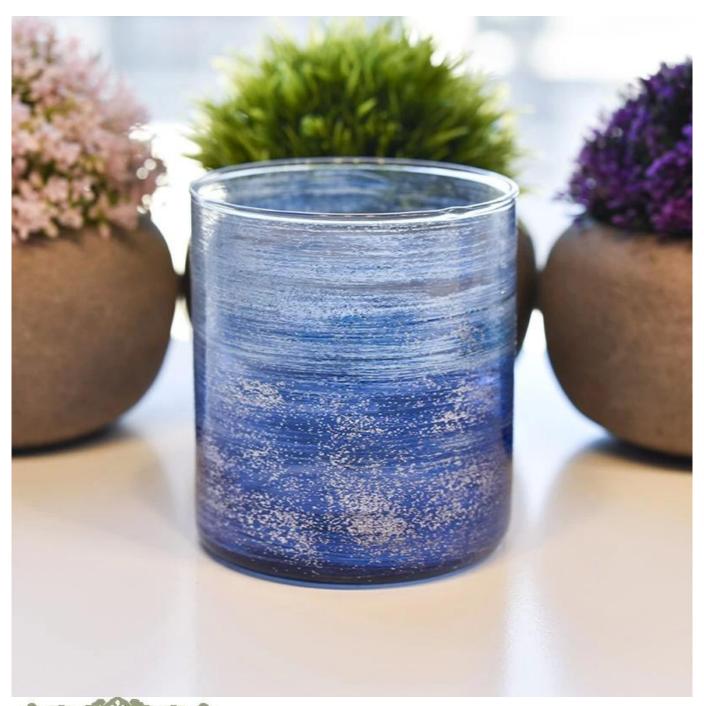

## New artificial hand-painted 540ml glass candle jar

| Element name     | New artificial hand-painted 540ml glass candle jar                                                                                                                                                      |
|------------------|---------------------------------------------------------------------------------------------------------------------------------------------------------------------------------------------------------|
| Object number.   | SGLYP18122713                                                                                                                                                                                           |
| Cut it           | Article-No .: SGLYP18122713 Top dia:92mm Bottom dia: 91mm Height: 103mm Weight:243g Capacity:540ml Other sizes: 5 ounces / 8 ounces / 10 ounces / 16 ounces are also available                          |
| Capacity         | 10oz 14oz 16oz etc. It's available                                                                                                                                                                      |
| Sampling time    | <ul><li>1.5 days if the shape and size of the products exist</li><li>2.15 days if you need new shape and size of the products</li></ul>                                                                 |
| Packaging        | 24pcs / 36pcs / 48pcs regular safety packing and so on For export carton with egg divider                                                                                                               |
| MOQ              | 3000pcs                                                                                                                                                                                                 |
| Delivery time    | Within 35 days after the order confirmed                                                                                                                                                                |
| Payment terms    | 30% deposit by T / T in advance, the balance after showing the copy of B / L                                                                                                                            |
| Product features | <ol> <li>High quality and competitive prices</li> <li>Testing FDA, SGS, LFGB etc.</li> <li>Eco Friendly</li> <li>It is widely aimed at Wedding, party, home, bars etc.</li> <li>Machine made</li> </ol> |