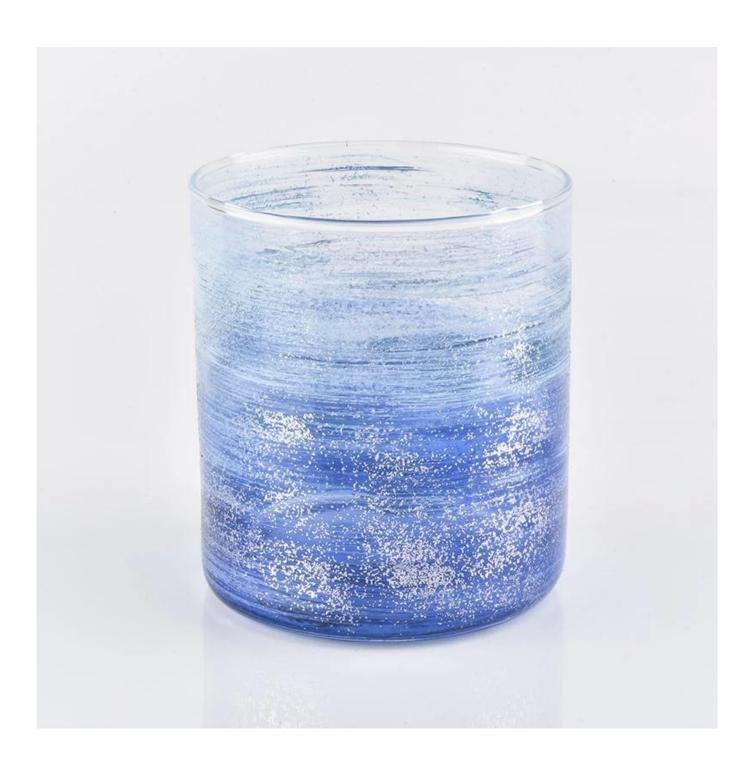

## New artificial hand-painted 540ml glass candle jar

| Element name     | New artificial hand-painted 540ml glass candle jar                                                                                                                                                      |
|------------------|---------------------------------------------------------------------------------------------------------------------------------------------------------------------------------------------------------|
| Object number.   | SGLYP18122713                                                                                                                                                                                           |
| Cut it           | Article-No .: SGLYP18122713 Top dia:92mm Bottom dia: 91mm Height: 103mm Weight:243g Capacity:540ml Other sizes: 5 ounces / 8 ounces / 10 ounces / 16 ounces are also available                          |
| Capacity         | 10oz 14oz 16oz etc. It's available                                                                                                                                                                      |
| Sampling time    | <ul><li>1.5 days if the shape and size of the products exist</li><li>2.15 days if you need new shape and size of the products</li></ul>                                                                 |
| Packaging        | 24pcs / 36pcs / 48pcs regular safety packing and so on For export carton with egg divider                                                                                                               |
| MOQ              | 3000pcs                                                                                                                                                                                                 |
| Delivery time    | Within 35 days after the order confirmed                                                                                                                                                                |
| Payment terms    | 30% deposit by T / T in advance, the balance after showing the copy of B / L                                                                                                                            |
| Product features | <ol> <li>High quality and competitive prices</li> <li>Testing FDA, SGS, LFGB etc.</li> <li>Eco Friendly</li> <li>It is widely aimed at Wedding, party, home, bars etc.</li> <li>Machine made</li> </ol> |