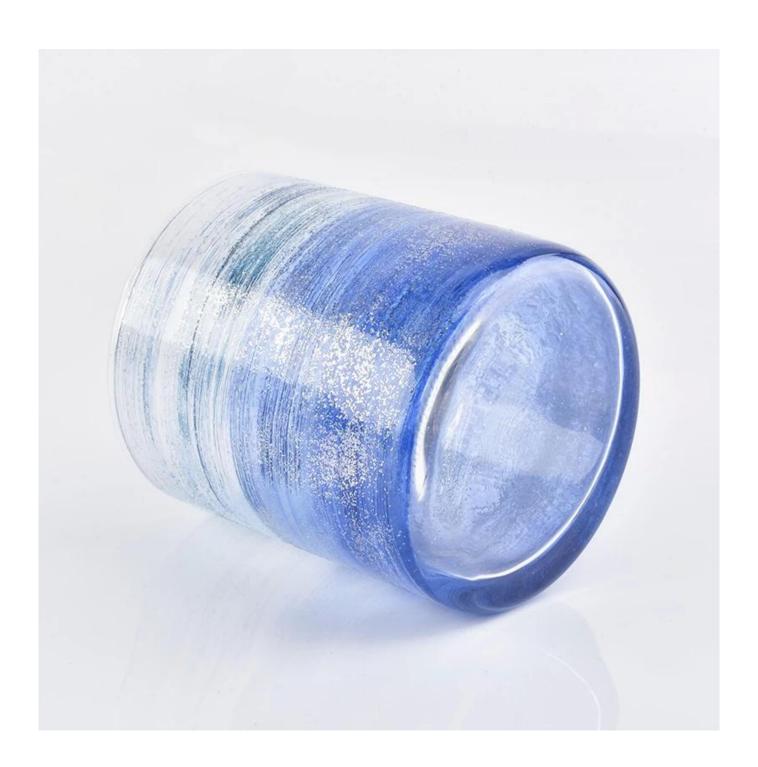

## New artificial hand-painted 540ml glass candle jar

| Element name     | New artificial hand-painted 540ml glass candle jar                                                                                                                                                      |
|------------------|---------------------------------------------------------------------------------------------------------------------------------------------------------------------------------------------------------|
| Object number.   | SGLYP18122713                                                                                                                                                                                           |
| Cut it           | Article-No .: SGLYP18122713 Top dia:92mm Bottom dia: 91mm Height: 103mm Weight:243g Capacity:540ml Other sizes: 5 ounces / 8 ounces / 10 ounces / 16 ounces are also available                          |
| Capacity         | 10oz 14oz 16oz etc. It's available                                                                                                                                                                      |
| Sampling time    | <ul><li>1.5 days if the shape and size of the products exist</li><li>2.15 days if you need new shape and size of the products</li></ul>                                                                 |
| Packaging        | 24pcs / 36pcs / 48pcs regular safety packing and so on For export carton with egg divider                                                                                                               |
| MOQ              | 3000pcs                                                                                                                                                                                                 |
| Delivery time    | Within 35 days after the order confirmed                                                                                                                                                                |
| Payment terms    | 30% deposit by T / T in advance, the balance after showing the copy of B / L                                                                                                                            |
| Product features | <ol> <li>High quality and competitive prices</li> <li>Testing FDA, SGS, LFGB etc.</li> <li>Eco Friendly</li> <li>It is widely aimed at Wedding, party, home, bars etc.</li> <li>Machine made</li> </ol> |