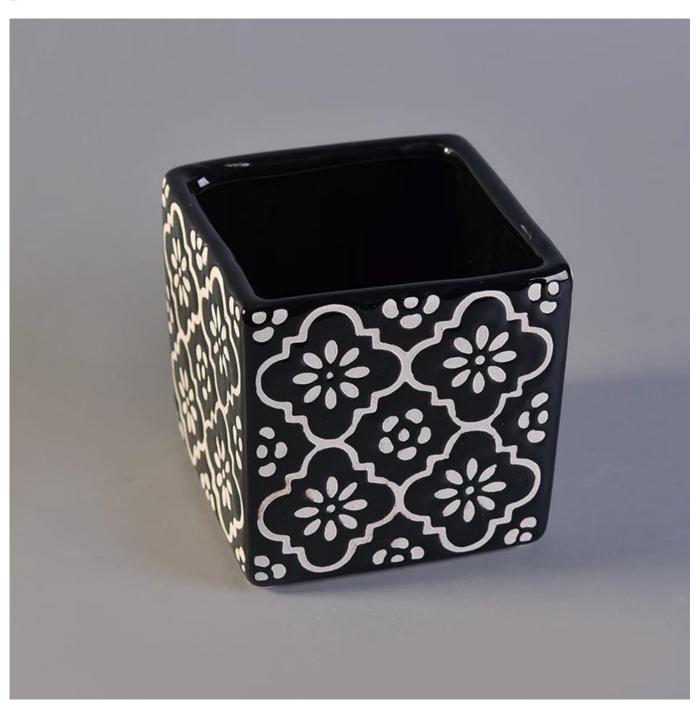

# New arrived black square ceramic candle holder with custom print

# Product Details

| Item No. | SGYC17112311        |
|----------|---------------------|
| Sizes    | Top dia∏103mm       |
|          | Bottom dia∏103mm    |
|          | Height⊡100mm        |
|          | Weight <u></u> 588g |
|          | Capacity[]682ml     |
|          |                     |