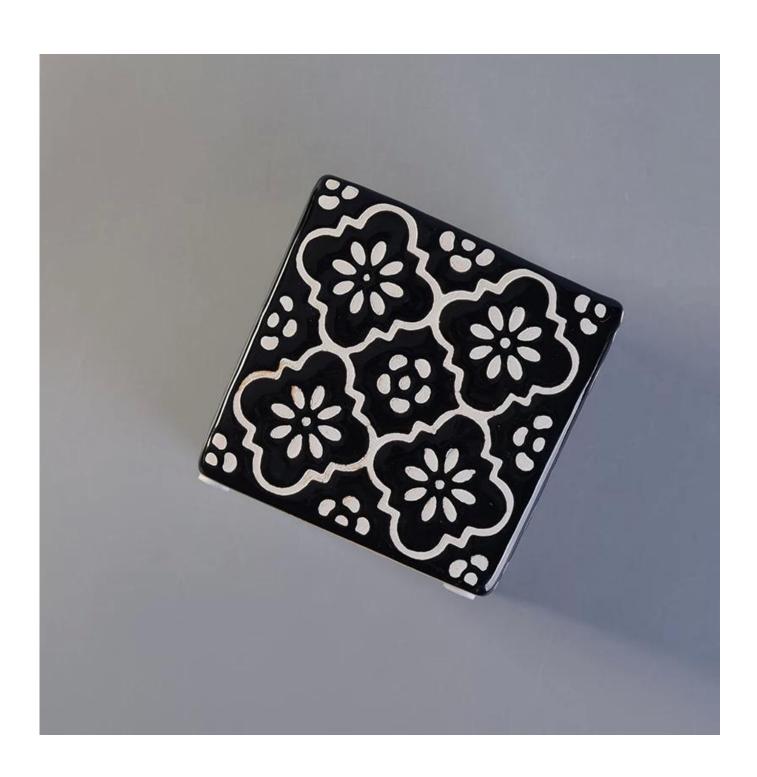

# New arrived black square ceramic candle holder with custom print

# Product Details

| Item No. | SGYC17112311        |
|----------|---------------------|
| Sizes    | Top dia∏103mm       |
|          | Bottom dia∏103mm    |
|          | Height⊡100mm        |
|          | Weight <u></u> 588g |
|          | Capacity[]682ml     |
|          |                     |