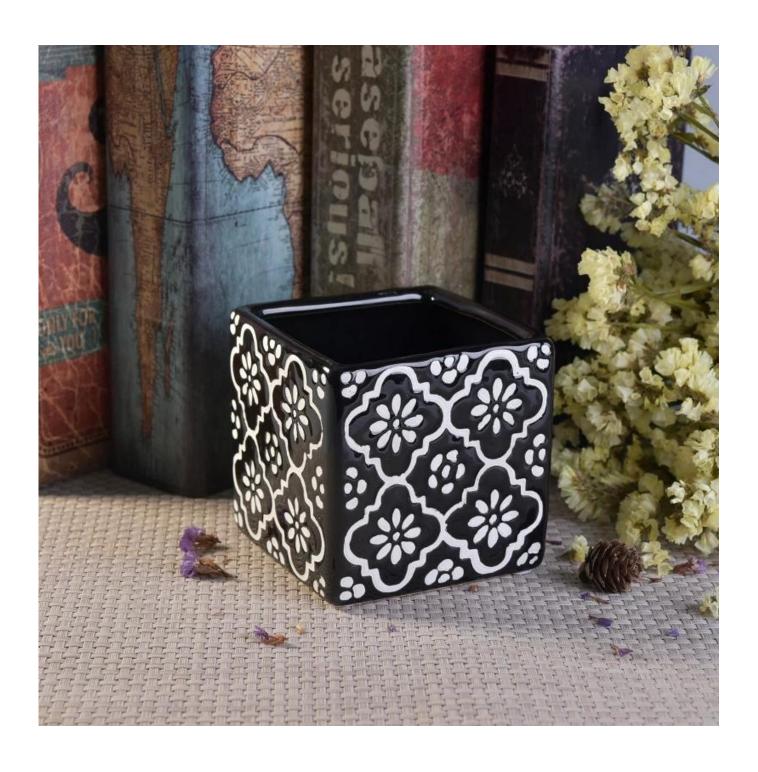

# New arrived black square ceramic candle holder with custom print

# Product Details

| Item No. | SGYC17112311        |
|----------|---------------------|
| Sizes    | Top dia∏103mm       |
|          | Bottom dia∏103mm    |
|          | Height⊡100mm        |
|          | Weight <u></u> 588g |
|          | Capacity[]682ml     |
|          |                     |