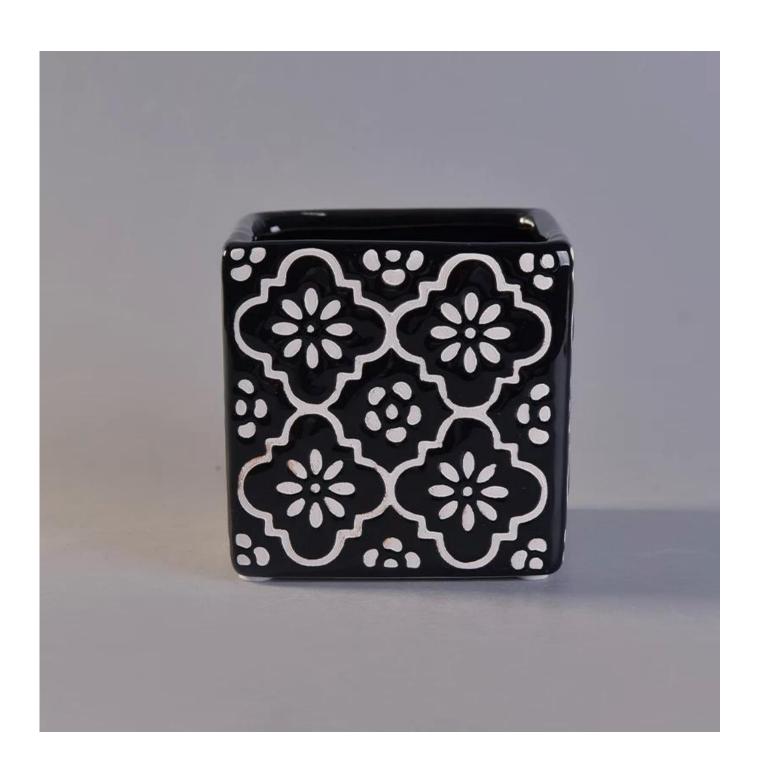

# New arrived black square ceramic candle holder with custom print

# Product Details

| Item No. | SGYC17112311        |
|----------|---------------------|
| Sizes    | Top dia∏103mm       |
|          | Bottom dia∏103mm    |
|          | Height⊡100mm        |
|          | Weight <u></u> 588g |
|          | Capacity[]682ml     |
|          |                     |