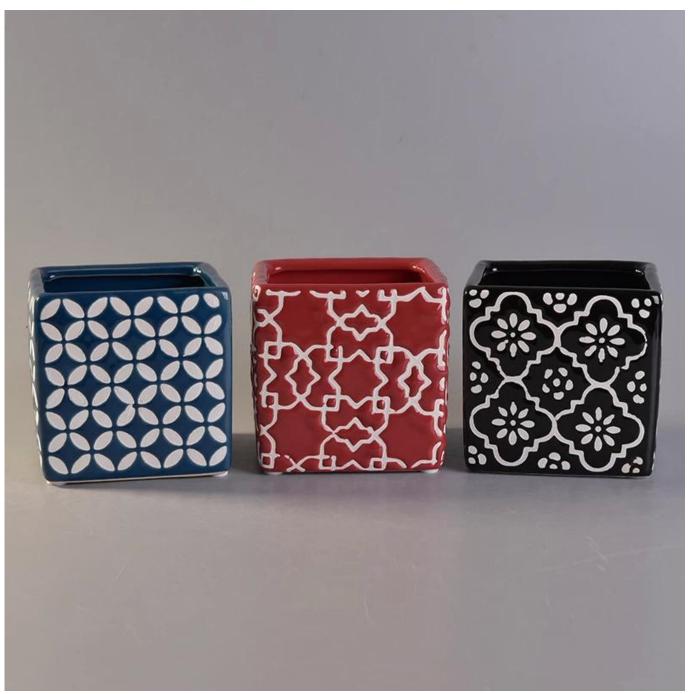

# New arrived black square ceramic candle holder with custom print

# Product Details

| Item No. | SGYC17112311        |
|----------|---------------------|
| Sizes    | Top dia∏103mm       |
|          | Bottom dia∏103mm    |
|          | Height⊡100mm        |
|          | Weight <u></u> 588g |
|          | Capacity[]682ml     |
|          |                     |