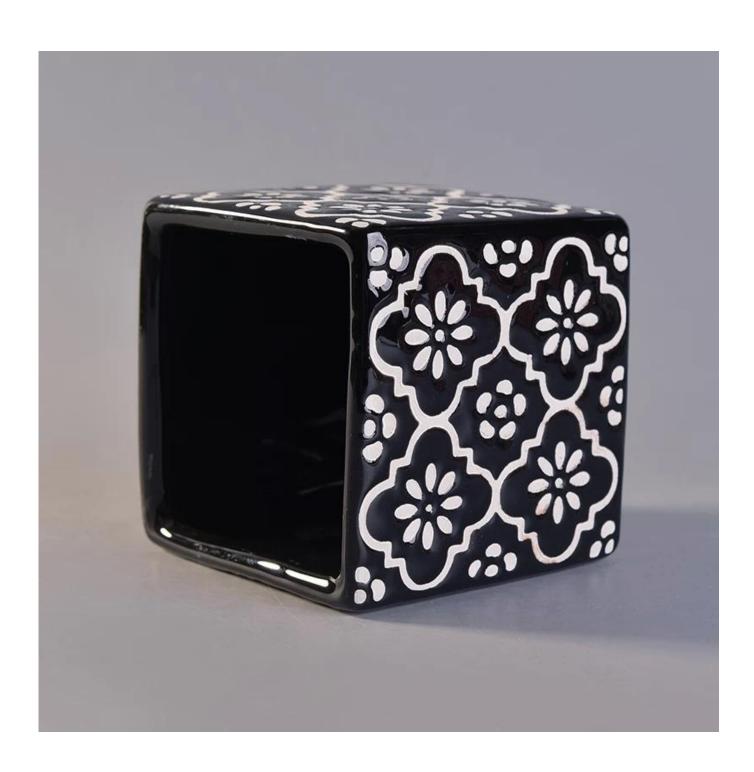

# New arrived black square ceramic candle holder with custom print

# Product Details

| Item No. | SGYC17112311        |
|----------|---------------------|
| Sizes    | Top dia∏103mm       |
|          | Bottom dia∏103mm    |
|          | Height⊡100mm        |
|          | Weight <u></u> 588g |
|          | Capacity[]682ml     |
|          |                     |