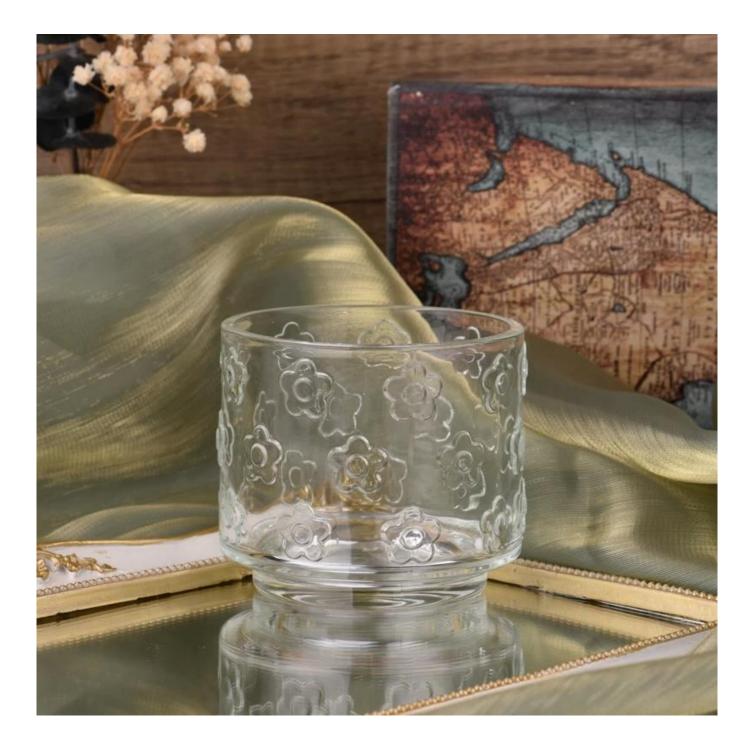

# New arrived 15oz glass candle jars flower pattern glass vessels supplier

Sunny Glasswares not only places OEM / ODM orders, but also helps many brands to start with product concepts.

| Measure           | Item:SGHY23083102                                                                  |
|-------------------|------------------------------------------------------------------------------------|
|                   | Top dia: 99 mm                                                                     |
|                   | Bottom dia: 76 mm                                                                  |
|                   | Height: 88 mm                                                                      |
|                   | Weight: 421 g                                                                      |
|                   | Capacity:455 ml                                                                    |
| Packing           | Normal packing,Individual gift box, PVC box, window box, color box, white box, etc |
| Delivery time     | Within 35 days after the sample and order confirmed                                |
| Payment term      | 30% deposit by T/T in advance and the balance against the copy of B/L              |
| Shipment          | By sea,by air,by Express and your shipping agent is acceptable                     |
| Usage<br>Occasion | Home decor,Wedding Decoration,Wedding Favors,Decoration enhancement                |