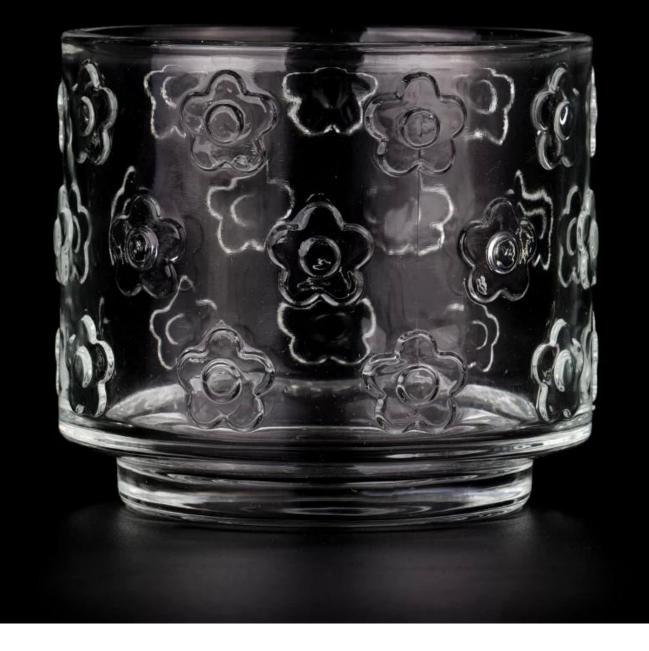

# New arrived 15oz glass candle jars flower pattern glass vessels supplier

Sunny Glasswares not only places OEM / ODM orders, but also helps many brands to start with product concepts.

| Measure           | Item:SGHY23083102                                                                  |
|-------------------|------------------------------------------------------------------------------------|
|                   | Top dia: 99 mm                                                                     |
|                   | Bottom dia: 76 mm                                                                  |
|                   | Height: 88 mm                                                                      |
|                   | Weight: 421 g                                                                      |
|                   | Capacity:455 ml                                                                    |
| Packing           | Normal packing,Individual gift box, PVC box, window box, color box, white box, etc |
| Delivery time     | Within 35 days after the sample and order confirmed                                |
| Payment term      | 30% deposit by T/T in advance and the balance against the copy of B/L              |
| Shipment          | By sea,by air,by Express and your shipping agent is acceptable                     |
| Usage<br>Occasion | Home decor,Wedding Decoration,Wedding Favors,Decoration enhancement                |