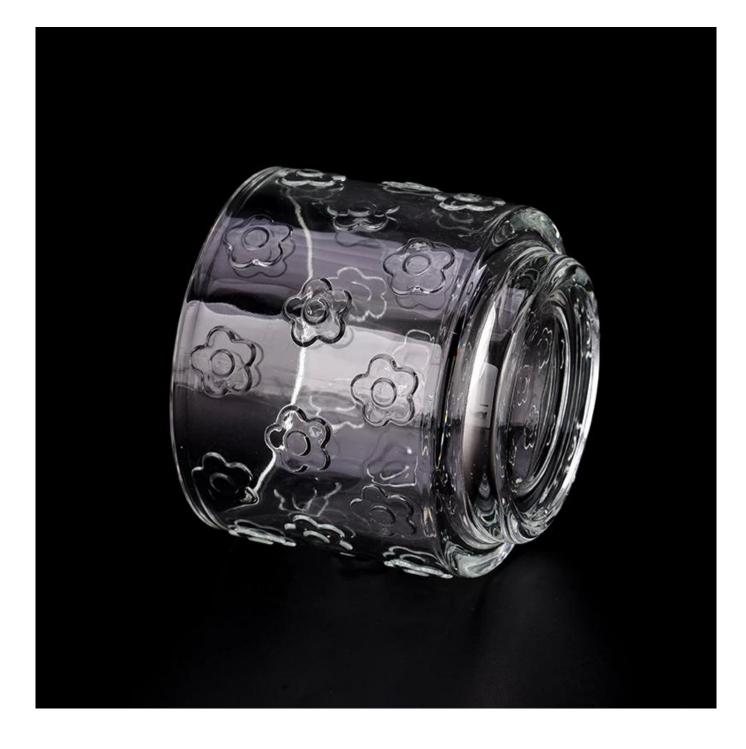

# New arrived 15oz glass candle jars flower pattern glass vessels supplier

Sunny Glasswares not only places OEM / ODM orders, but also helps many brands to start with product concepts.

| Measure           | Item:SGHY23083102                                                                  |
|-------------------|------------------------------------------------------------------------------------|
|                   | Top dia: 99 mm                                                                     |
|                   | Bottom dia: 76 mm                                                                  |
|                   | Height: 88 mm                                                                      |
|                   | Weight: 421 g                                                                      |
|                   | Capacity:455 ml                                                                    |
| Packing           | Normal packing,Individual gift box, PVC box, window box, color box, white box, etc |
| Delivery time     | Within 35 days after the sample and order confirmed                                |
| Payment term      | 30% deposit by T/T in advance and the balance against the copy of B/L              |
| Shipment          | By sea,by air,by Express and your shipping agent is acceptable                     |
| Usage<br>Occasion | Home decor,Wedding Decoration,Wedding Favors,Decoration enhancement                |