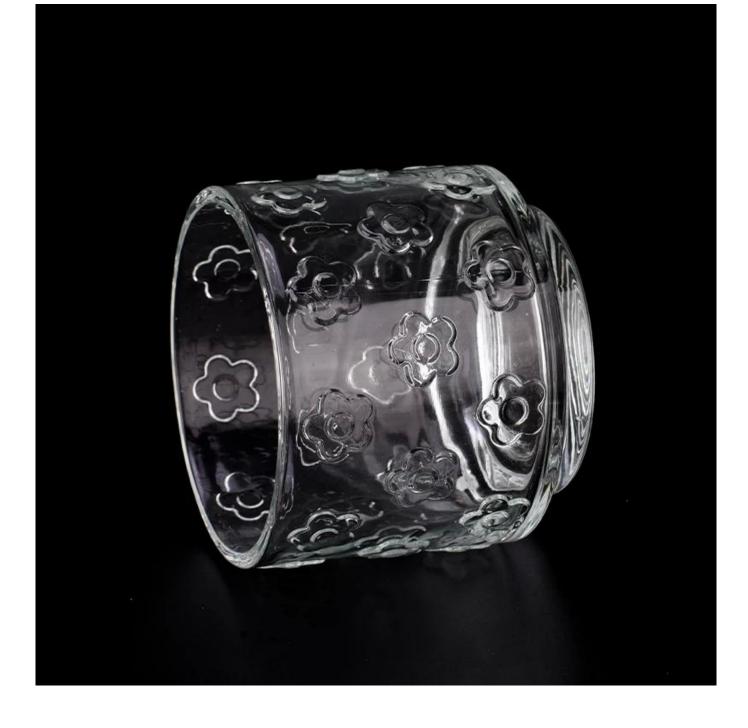

# New arrived 15oz glass candle jars flower pattern glass vessels supplier

Sunny Glasswares not only places OEM / ODM orders, but also helps many brands to start with product concepts.

| Measure           | Item:SGHY23083102                                                                  |
|-------------------|------------------------------------------------------------------------------------|
|                   | Top dia: 99 mm                                                                     |
|                   | Bottom dia: 76 mm                                                                  |
|                   | Height: 88 mm                                                                      |
|                   | Weight: 421 g                                                                      |
|                   | Capacity:455 ml                                                                    |
| Packing           | Normal packing,Individual gift box, PVC box, window box, color box, white box, etc |
| Delivery time     | Within 35 days after the sample and order confirmed                                |
| Payment term      | 30% deposit by T/T in advance and the balance against the copy of B/L              |
| Shipment          | By sea,by air,by Express and your shipping agent is acceptable                     |
| Usage<br>Occasion | Home decor,Wedding Decoration,Wedding Favors,Decoration enhancement                |