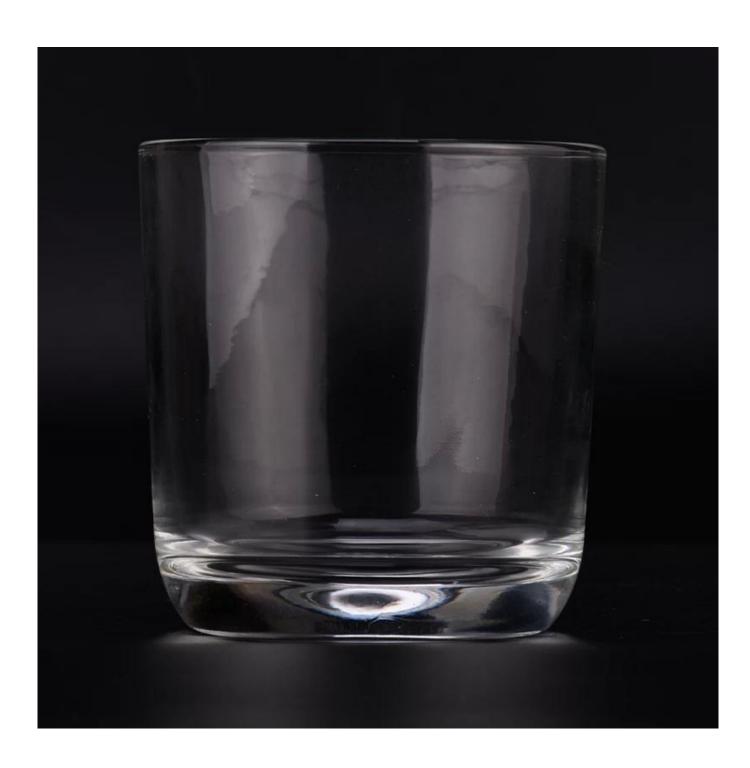

## New arrived 12oz glass candle vessel round bottom glass candle jars

Sunny Glasswares not only places  $\mathsf{OEM}$  /  $\mathsf{ODM}$  orders, but also helps many brands to start with product concepts.

| Measure       | Item:SGKY23071004                                                                   |
|---------------|-------------------------------------------------------------------------------------|
|               | Top dia: 89mm                                                                       |
|               | Bottom dia: 69mm                                                                    |
|               | Height: 92mm                                                                        |
|               | Weight: 340g                                                                        |
|               | Capacity: 360ml                                                                     |
| Packing       | Normal packing, Individual gift box, PVC box, window box, color box, white box, etc |
| Delivery time | Within 35 days after the sample and order confirmed                                 |
| Payment term  | 30% deposit by T/T in advance and the balance against the copy of B/L               |
| Shipment      | By sea,by air,by Express and your shipping agent is acceptable                      |
| Usage         | Home decor,Wedding Decoration,Wedding Favors,Decoration enhancement                 |
| Occasion      |                                                                                     |