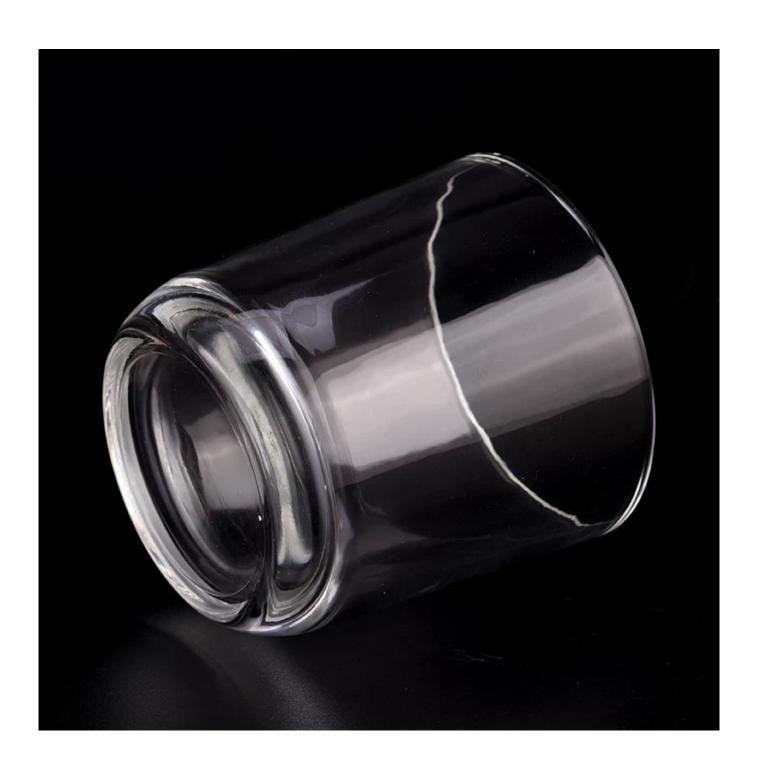

| Measure       | Item:SGKY23071004                                                                   |
|---------------|-------------------------------------------------------------------------------------|
|               | Top dia: 89mm                                                                       |
|               | Bottom dia: 69mm                                                                    |
|               | Height: 92mm                                                                        |
|               | Weight: 340g                                                                        |
|               | Capacity: 360ml                                                                     |
| Packing       | Normal packing, Individual gift box, PVC box, window box, color box, white box, etc |
| Delivery time | Within 35 days after the sample and order confirmed                                 |
| Payment term  | 30% deposit by T/T in advance and the balance against the copy of B/L               |
| Shipment      | By sea,by air,by Express and your shipping agent is acceptable                      |
| Usage         | Home decor,Wedding Decoration,Wedding Favors,Decoration enhancement                 |
| Occasion      |                                                                                     |