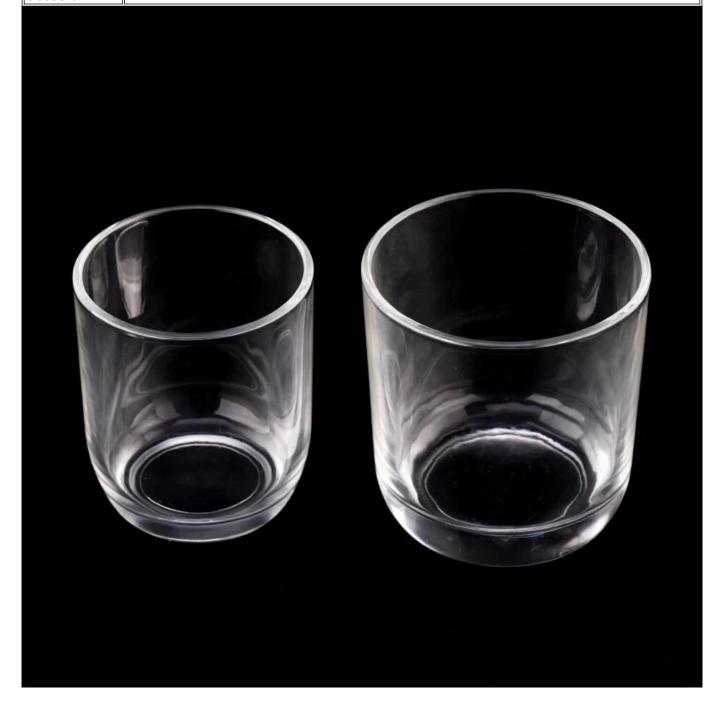

| Measure       | Item:SGKY23071004                                                                   |
|---------------|-------------------------------------------------------------------------------------|
|               | Top dia: 89mm                                                                       |
|               | Bottom dia: 69mm                                                                    |
|               | Height: 92mm                                                                        |
|               | Weight: 340g                                                                        |
|               | Capacity: 360ml                                                                     |
| Packing       | Normal packing, Individual gift box, PVC box, window box, color box, white box, etc |
| Delivery time | Within 35 days after the sample and order confirmed                                 |
| Payment term  | 30% deposit by T/T in advance and the balance against the copy of B/L               |
| Shipment      | By sea,by air,by Express and your shipping agent is acceptable                      |
| Usage         | Home decor,Wedding Decoration,Wedding Favors,Decoration enhancement                 |
| Occasion      |                                                                                     |