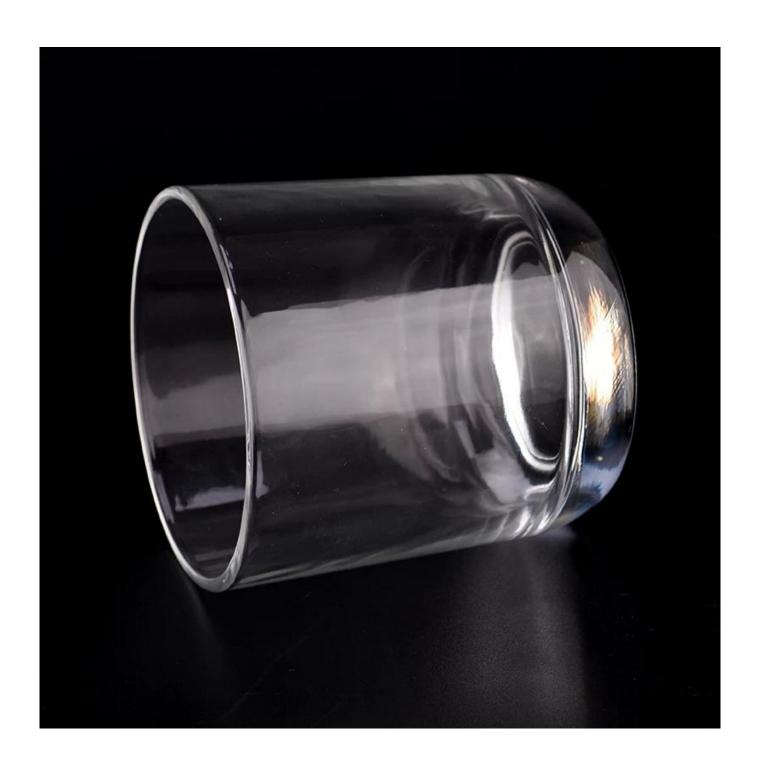

| Measure       | Item:SGKY23071004                                                                   |
|---------------|-------------------------------------------------------------------------------------|
|               | Top dia: 89mm                                                                       |
|               | Bottom dia: 69mm                                                                    |
|               | Height: 92mm                                                                        |
|               | Weight: 340g                                                                        |
|               | Capacity: 360ml                                                                     |
| Packing       | Normal packing, Individual gift box, PVC box, window box, color box, white box, etc |
| Delivery time | Within 35 days after the sample and order confirmed                                 |
| Payment term  | 30% deposit by T/T in advance and the balance against the copy of B/L               |
| Shipment      | By sea,by air,by Express and your shipping agent is acceptable                      |
| Usage         | Home decor,Wedding Decoration,Wedding Favors,Decoration enhancement                 |
| Occasion      |                                                                                     |