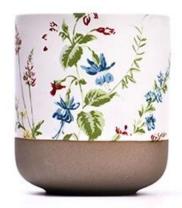

## New arrive ceramic candle holder 400ml leaf pattern candle vessels

Sunny Glasswares not only places OEM / ODM orders, but also helps many brands to start with product concepts.

| Measure       | Item:SGMK23050620                                                                   |
|---------------|-------------------------------------------------------------------------------------|
|               | Top dia: 88mm                                                                       |
|               | Bottom dia: 50mm                                                                    |
|               | Height: 100mm                                                                       |
|               | Weight: 370g                                                                        |
|               | Capacity: 415ml                                                                     |
| Packing       | Normal packing, Individual gift box, PVC box, window box, color box, white box, etc |
| Delivery time | Within 35 days after the sample and order confirmed                                 |
| Payment term  | 30% deposit by T/T in advance and the balance against the copy of B/L               |
| Shipment      | By sea,by air,by Express and your shipping agent is acceptable                      |
| Usage         | Home decor,Wedding Decoration,Wedding Favors,Decoration enhancement                 |
| Occasion      |                                                                                     |