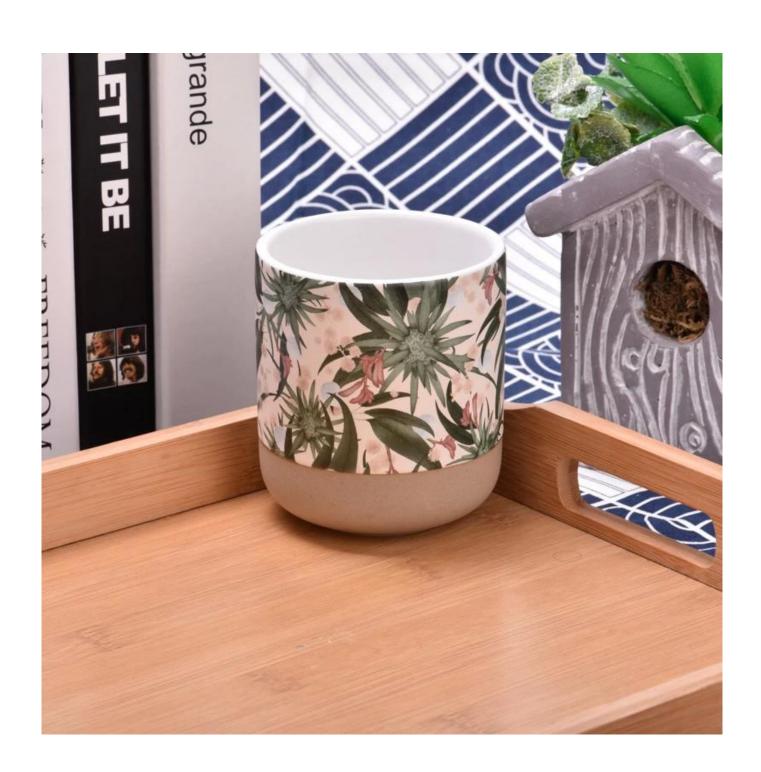

## New arrive ceramic candle holder 400ml leaf pattern candle vessels

Sunny Glasswares not only places OEM / ODM orders, but also helps many brands to start with product concepts.

| Measure       | Item:SGMK23050620                                                                   |
|---------------|-------------------------------------------------------------------------------------|
|               | Top dia: 88mm                                                                       |
|               | Bottom dia: 50mm                                                                    |
|               | Height: 100mm                                                                       |
|               | Weight: 370g                                                                        |
|               | Capacity: 415ml                                                                     |
| Packing       | Normal packing, Individual gift box, PVC box, window box, color box, white box, etc |
| Delivery time | Within 35 days after the sample and order confirmed                                 |
| Payment term  | 30% deposit by T/T in advance and the balance against the copy of B/L               |
| Shipment      | By sea,by air,by Express and your shipping agent is acceptable                      |
| Usage         | Home decor,Wedding Decoration,Wedding Favors,Decoration enhancement                 |
| Occasion      |                                                                                     |

## **Example of room display**

Welcome to the Shenzhen office to find your favorite, it will take you a great surprise, because it is difficult to find another supplier in China.

package&shipment