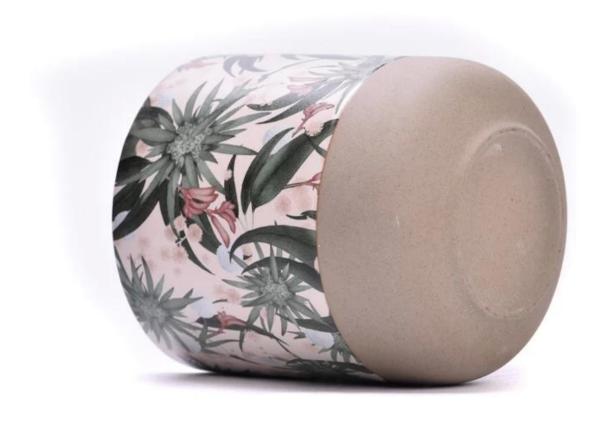

## New arrive ceramic candle holder 400ml leaf pattern candle vessels

Sunny Glasswares not only places OEM / ODM orders, but also helps many brands to start with product concepts.

| Measure       | Item:SGMK23050620                                                                   |
|---------------|-------------------------------------------------------------------------------------|
|               | Top dia: 88mm                                                                       |
|               | Bottom dia: 50mm                                                                    |
|               | Height: 100mm                                                                       |
|               | Weight: 370g                                                                        |
|               | Capacity: 415ml                                                                     |
| Packing       | Normal packing, Individual gift box, PVC box, window box, color box, white box, etc |
| Delivery time | Within 35 days after the sample and order confirmed                                 |
| Payment term  | 30% deposit by T/T in advance and the balance against the copy of B/L               |
| Shipment      | By sea,by air,by Express and your shipping agent is acceptable                      |
| Usage         | Home decor,Wedding Decoration,Wedding Favors,Decoration enhancement                 |
| Occasion      |                                                                                     |