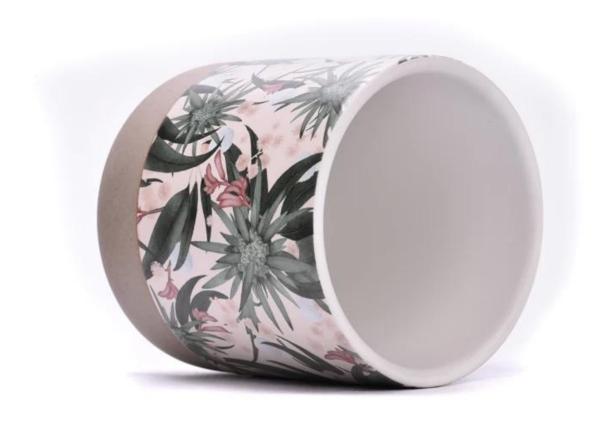

## New arrive ceramic candle holder 400ml leaf pattern candle vessels

Sunny Glasswares not only places OEM / ODM orders, but also helps many brands to start with product concepts.

| Measure       | Item:SGMK23050620                                                                   |
|---------------|-------------------------------------------------------------------------------------|
|               | Top dia: 88mm                                                                       |
|               | Bottom dia: 50mm                                                                    |
|               | Height: 100mm                                                                       |
|               | Weight: 370g                                                                        |
|               | Capacity: 415ml                                                                     |
| Packing       | Normal packing, Individual gift box, PVC box, window box, color box, white box, etc |
| Delivery time | Within 35 days after the sample and order confirmed                                 |
| Payment term  | 30% deposit by T/T in advance and the balance against the copy of B/L               |
| Shipment      | By sea,by air,by Express and your shipping agent is acceptable                      |
| Usage         | Home decor,Wedding Decoration,Wedding Favors,Decoration enhancement                 |
| Occasion      |                                                                                     |