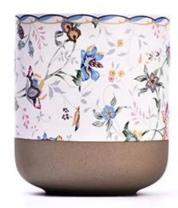

## New arrive ceramic candle holder 400ml leaf pattern candle vessels

Sunny Glasswares not only places OEM / ODM orders, but also helps many brands to start with product concepts.

| Measure       | Item:SGMK23050620                                                                   |
|---------------|-------------------------------------------------------------------------------------|
|               | Top dia: 88mm                                                                       |
|               | Bottom dia: 50mm                                                                    |
|               | Height: 100mm                                                                       |
|               | Weight: 370g                                                                        |
|               | Capacity: 415ml                                                                     |
| Packing       | Normal packing, Individual gift box, PVC box, window box, color box, white box, etc |
| Delivery time | Within 35 days after the sample and order confirmed                                 |
| Payment term  | 30% deposit by T/T in advance and the balance against the copy of B/L               |
| Shipment      | By sea,by air,by Express and your shipping agent is acceptable                      |
| Usage         | Home decor,Wedding Decoration,Wedding Favors,Decoration enhancement                 |
| Occasion      |                                                                                     |