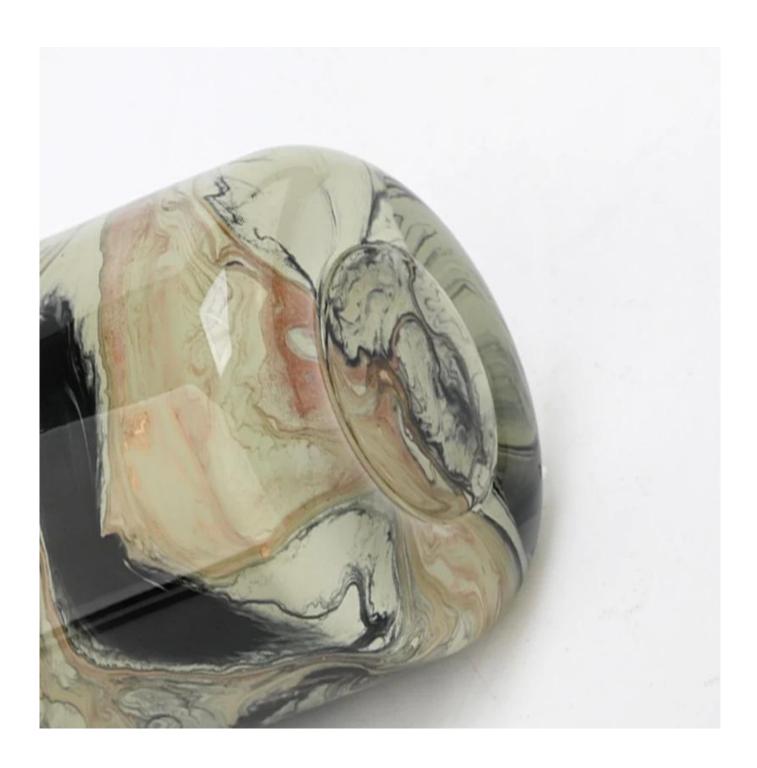

## New arrival 400ml glass candle vessel with roun d bottom wholesale

Sunny Glasswares not only places OEM / ODM orders, but also helps many brands to start with product concepts.

| _             |                                                                                    |
|---------------|------------------------------------------------------------------------------------|
| Measure       | Item:SGTC22081905                                                                  |
|               | Top dia: 86mm                                                                      |
|               | Bottom dia: 83mm                                                                   |
|               | Height: 103mm                                                                      |
|               | Weight: 353g                                                                       |
|               | Capacity: 390ml                                                                    |
| Packing       | Normal packing,Individual gift box, PVC box, window box, color box, white box, etc |
| Delivery time | Within 35 days after the sample and order confirmed                                |
| Payment term  | 30% deposit by T/T in advance and the balance against the copy of B/L              |
| Shipment      | By sea,by air,by Express and your shipping agent is acceptable                     |
| Usage         | Home decor,Wedding Decoration,Wedding Favors,Decoration enhancement                |
| Occasion      | rionie decor, wedding Decoration, wedding ravors, Decoration enhancement           |