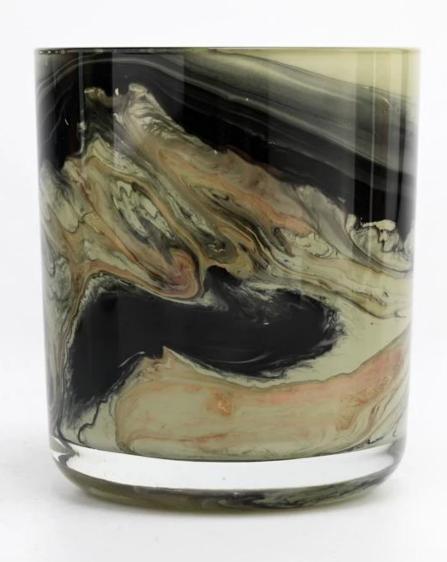

## New arrival 400ml glass candle vessel with roun d bottom wholesale

Sunny Glasswares not only places OEM / ODM orders, but also helps many brands to start with product concepts.

| _             |                                                                                    |
|---------------|------------------------------------------------------------------------------------|
| Measure       | Item:SGTC22081905                                                                  |
|               | Top dia: 86mm                                                                      |
|               | Bottom dia: 83mm                                                                   |
|               | Height: 103mm                                                                      |
|               | Weight: 353g                                                                       |
|               | Capacity: 390ml                                                                    |
| Packing       | Normal packing,Individual gift box, PVC box, window box, color box, white box, etc |
| Delivery time | Within 35 days after the sample and order confirmed                                |
| Payment term  | 30% deposit by T/T in advance and the balance against the copy of B/L              |
| Shipment      | By sea,by air,by Express and your shipping agent is acceptable                     |
| Usage         | Home decor,Wedding Decoration,Wedding Favors,Decoration enhancement                |
| Occasion      | rionie decor, wedding Decoration, wedding ravors, Decoration enhancement           |