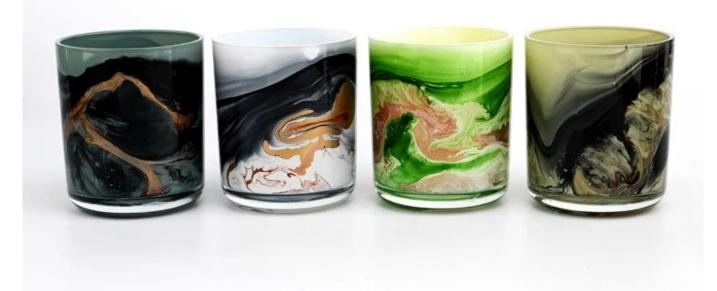

## New arrival 400ml glass candle vessel with roun d bottom wholesale

Sunny Glasswares not only places OEM / ODM orders, but also helps many brands to start with product concepts.

| _             |                                                                                    |
|---------------|------------------------------------------------------------------------------------|
| Measure       | Item:SGTC22081905                                                                  |
|               | Top dia: 86mm                                                                      |
|               | Bottom dia: 83mm                                                                   |
|               | Height: 103mm                                                                      |
|               | Weight: 353g                                                                       |
|               | Capacity: 390ml                                                                    |
| Packing       | Normal packing,Individual gift box, PVC box, window box, color box, white box, etc |
| Delivery time | Within 35 days after the sample and order confirmed                                |
| Payment term  | 30% deposit by T/T in advance and the balance against the copy of B/L              |
| Shipment      | By sea,by air,by Express and your shipping agent is acceptable                     |
| Usage         | Home decor,Wedding Decoration,Wedding Favors,Decoration enhancement                |
| Occasion      | rionie decor, wedding Decoration, wedding ravors, Decoration enhancement           |