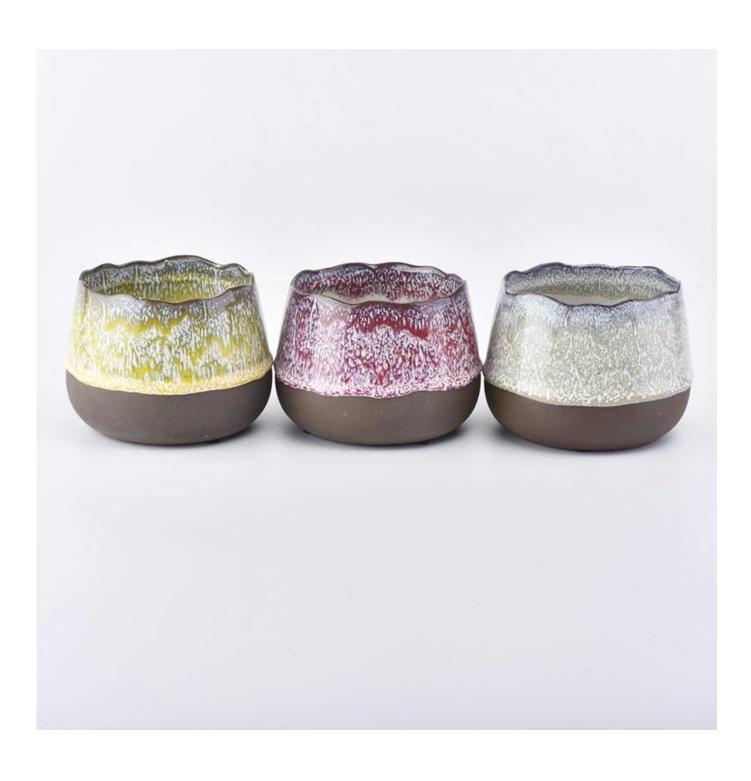

## New arrival unique design ceramic candle jar

| Element name     | New arrival unique design ceramic candle jar                                                                                                                                                            |
|------------------|---------------------------------------------------------------------------------------------------------------------------------------------------------------------------------------------------------|
| Object number.   | SGJW190129012                                                                                                                                                                                           |
| Size             | Top dia: 100mm Bottom dia: 100mm Height:90mm Weight: 405g Capacity: 630ml  Other sizes: 5 ounces / 8 ounces / 10 ounces / 16 ounces are also available                                                  |
| Capacity         | 10oz 14oz 16oz etc. It's available                                                                                                                                                                      |
| Sampling time    | 1.5 days if the shape and size of the products exist 2.15 days if you need new shape and size of the products                                                                                           |
| Packaging        | 24pcs / 36pcs / 48pcs regular safety packing and so on For export carton with egg divider                                                                                                               |
| MOQ              | 3000pcs                                                                                                                                                                                                 |
| Delivery time    | Within 35 days after the order confirmed                                                                                                                                                                |
| Payment terms    | 30% deposit by T / T in advance, the balance after showing the copy of B / L                                                                                                                            |
| Product features | <ol> <li>High quality and competitive prices</li> <li>Testing FDA, SGS, LFGB etc.</li> <li>Eco Friendly</li> <li>It is widely aimed at Wedding, party, home, bars etc.</li> <li>Machine made</li> </ol> |