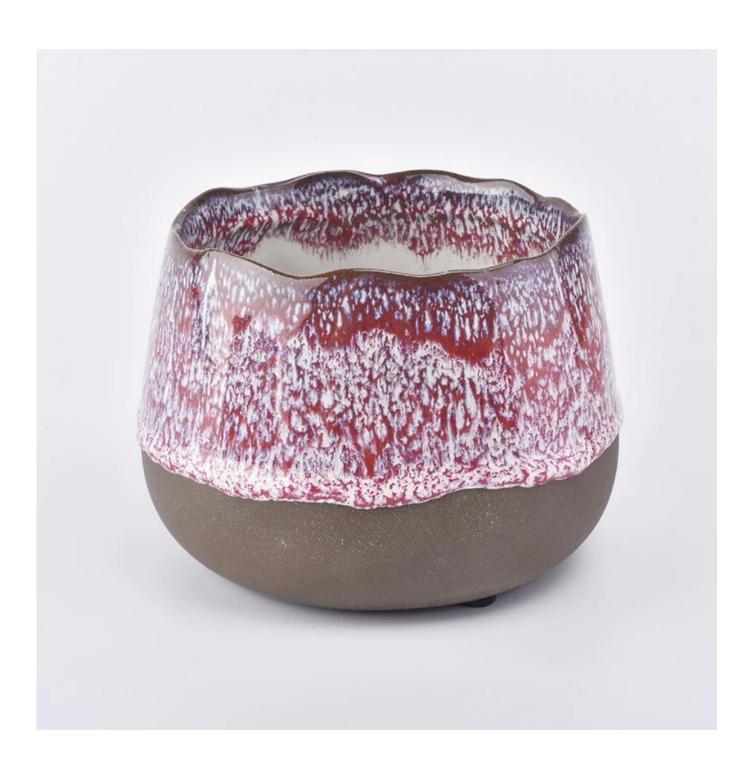

## New arrival unique design ceramic candle jar

| Element name     | New arrival unique design ceramic candle jar                                                                                                                                                            |
|------------------|---------------------------------------------------------------------------------------------------------------------------------------------------------------------------------------------------------|
| Object number.   | SGJW190129012                                                                                                                                                                                           |
| Size             | Top dia: 100mm Bottom dia: 100mm Height:90mm Weight: 405g Capacity: 630ml  Other sizes: 5 ounces / 8 ounces / 10 ounces / 16 ounces are also available                                                  |
| Capacity         | 10oz 14oz 16oz etc. It's available                                                                                                                                                                      |
| Sampling time    | 1.5 days if the shape and size of the products exist 2.15 days if you need new shape and size of the products                                                                                           |
| Packaging        | 24pcs / 36pcs / 48pcs regular safety packing and so on For export carton with egg divider                                                                                                               |
| MOQ              | 3000pcs                                                                                                                                                                                                 |
| Delivery time    | Within 35 days after the order confirmed                                                                                                                                                                |
| Payment terms    | 30% deposit by T / T in advance, the balance after showing the copy of B / L                                                                                                                            |
| Product features | <ol> <li>High quality and competitive prices</li> <li>Testing FDA, SGS, LFGB etc.</li> <li>Eco Friendly</li> <li>It is widely aimed at Wedding, party, home, bars etc.</li> <li>Machine made</li> </ol> |