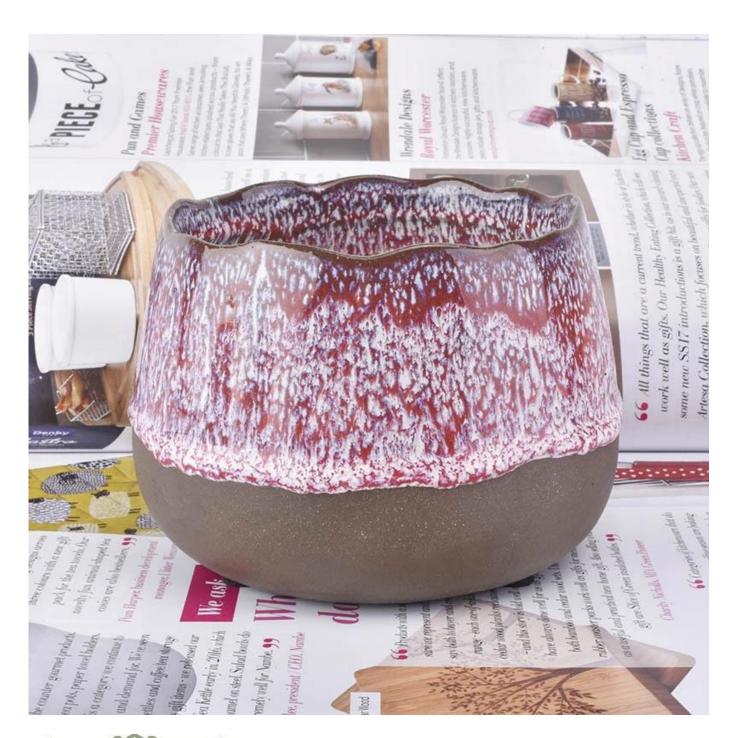

## New arrival unique design ceramic candle jar

| Element name     | New arrival unique design ceramic candle jar                                                                                                                                                            |
|------------------|---------------------------------------------------------------------------------------------------------------------------------------------------------------------------------------------------------|
| Object number.   | SGJW190129012                                                                                                                                                                                           |
| Size             | Top dia: 100mm Bottom dia: 100mm Height:90mm Weight: 405g Capacity: 630ml  Other sizes: 5 ounces / 8 ounces / 10 ounces / 16 ounces are also available                                                  |
| Capacity         | 10oz 14oz 16oz etc. It's available                                                                                                                                                                      |
| Sampling time    | 1.5 days if the shape and size of the products exist 2.15 days if you need new shape and size of the products                                                                                           |
| Packaging        | 24pcs / 36pcs / 48pcs regular safety packing and so on For export carton with egg divider                                                                                                               |
| MOQ              | 3000pcs                                                                                                                                                                                                 |
| Delivery time    | Within 35 days after the order confirmed                                                                                                                                                                |
| Payment terms    | 30% deposit by T / T in advance, the balance after showing the copy of B / L                                                                                                                            |
| Product features | <ol> <li>High quality and competitive prices</li> <li>Testing FDA, SGS, LFGB etc.</li> <li>Eco Friendly</li> <li>It is widely aimed at Wedding, party, home, bars etc.</li> <li>Machine made</li> </ol> |