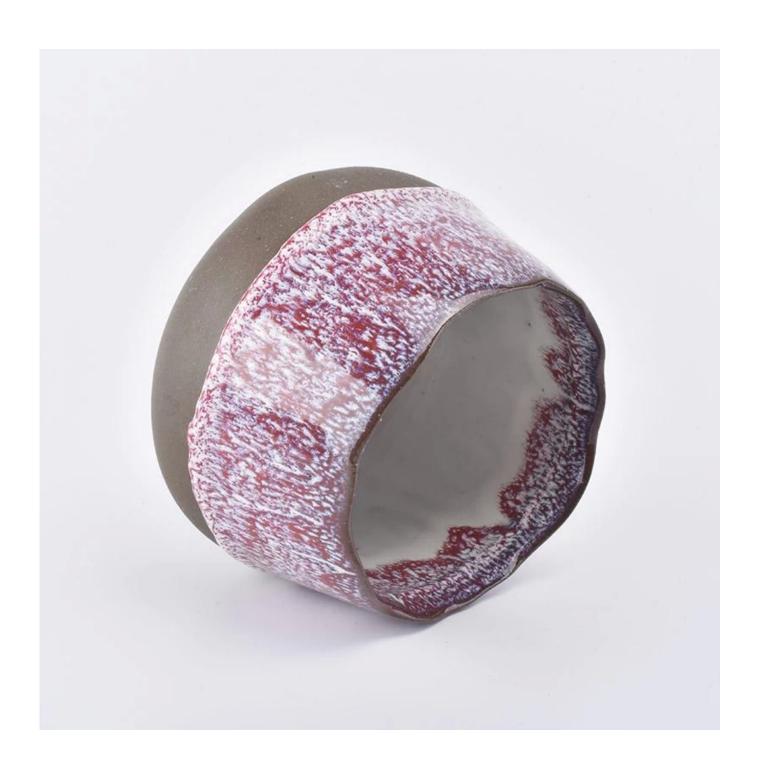

## New arrival unique design ceramic candle jar

| Element name     | New arrival unique design ceramic candle jar                                                                                                                                                            |
|------------------|---------------------------------------------------------------------------------------------------------------------------------------------------------------------------------------------------------|
| Object number.   | SGJW190129012                                                                                                                                                                                           |
| Size             | Top dia: 100mm Bottom dia: 100mm Height:90mm Weight: 405g Capacity: 630ml  Other sizes: 5 ounces / 8 ounces / 10 ounces / 16 ounces are also available                                                  |
| Capacity         | 10oz 14oz 16oz etc. It's available                                                                                                                                                                      |
| Sampling time    | 1.5 days if the shape and size of the products exist 2.15 days if you need new shape and size of the products                                                                                           |
| Packaging        | 24pcs / 36pcs / 48pcs regular safety packing and so on For export carton with egg divider                                                                                                               |
| MOQ              | 3000pcs                                                                                                                                                                                                 |
| Delivery time    | Within 35 days after the order confirmed                                                                                                                                                                |
| Payment terms    | 30% deposit by T / T in advance, the balance after showing the copy of B / L                                                                                                                            |
| Product features | <ol> <li>High quality and competitive prices</li> <li>Testing FDA, SGS, LFGB etc.</li> <li>Eco Friendly</li> <li>It is widely aimed at Wedding, party, home, bars etc.</li> <li>Machine made</li> </ol> |