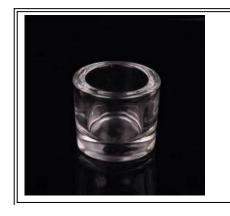

Cylinder tealight candle holder

Round small tealight holder

Flower shape cylinder jade amber color decorative glass candle jar candle holder