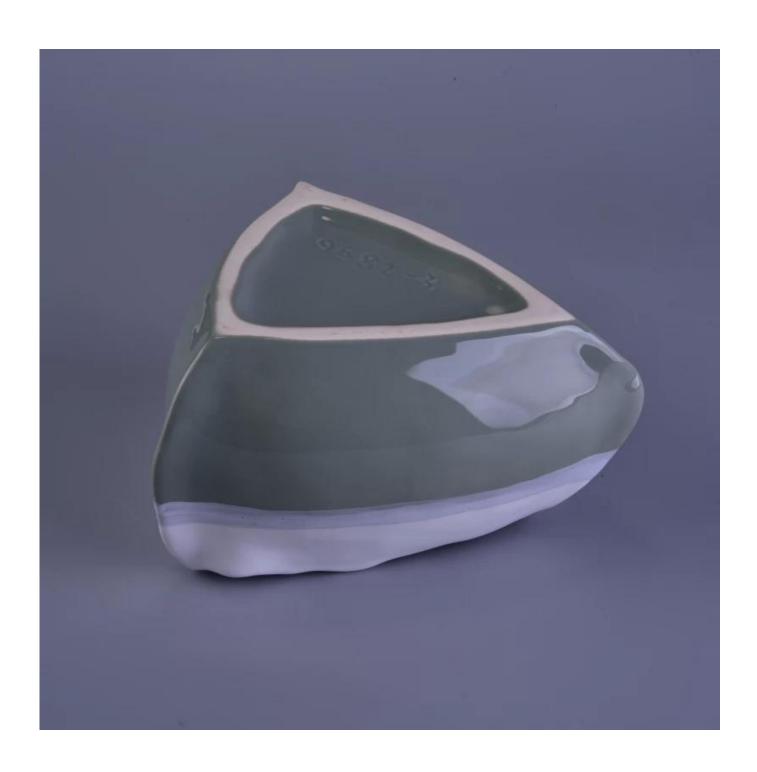

## New arrival triangle shape decorative ceramic candle vessels

| Item Name       | New arrival triangle shape decorative ceramic candle vessels                                                                                                 |
|-----------------|--------------------------------------------------------------------------------------------------------------------------------------------------------------|
| Item No.        | SGZY16112303                                                                                                                                                 |
| Size            | Top dia:15x12cm Bottom dia:13x11cm Height: 9.8 cm Weight 364g Capacity: 750 ml About fills 200Z Wax                                                          |
| Brand name      | Custom                                                                                                                                                       |
| Sample time     | <ol> <li>5 days to exist in the shape and size of the products</li> <li>15 days if you need new shape and size of products</li> </ol>                        |
| Packing         | Security packaging normal 24pcs / 36pcs / 48pcs per carton etc. export with egg divider                                                                      |
| Moq             | 5,000pcs                                                                                                                                                     |
| Delivery time   | Within 35 days after order confirmed                                                                                                                         |
| Payment terms   | 30% deposit by T / T in advance, the balance after showing the copy of B / L $$                                                                              |
| Product Feature | 1. High quality and competitive prices 2. Meet FDA, SGS, LFGB test etc. 3. Eco-friendly 4. Widely applies to wedding, party, house, bar etc. 5. Machine made |