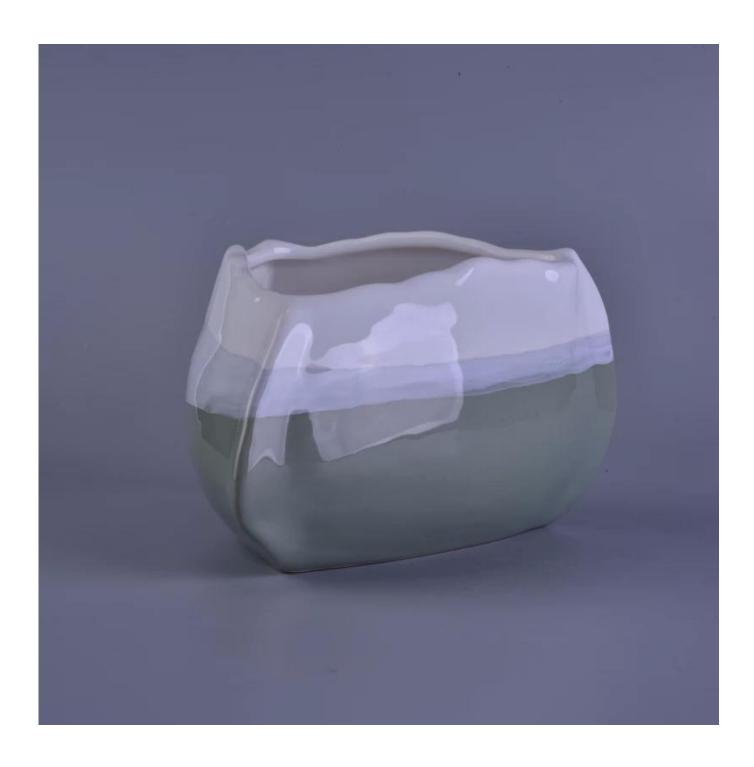

## New arrival triangle shape decorative ceramic candle vessels

| Item Name       | New arrival triangle shape decorative ceramic candle vessels                                                                                                 |
|-----------------|--------------------------------------------------------------------------------------------------------------------------------------------------------------|
| Item No.        | SGZY16112303                                                                                                                                                 |
| Size            | Top dia:15x12cm Bottom dia:13x11cm Height: 9.8 cm Weight 364g Capacity: 750 ml About fills 200Z Wax                                                          |
| Brand name      | Custom                                                                                                                                                       |
| Sample time     | <ol> <li>5 days to exist in the shape and size of the products</li> <li>15 days if you need new shape and size of products</li> </ol>                        |
| Packing         | Security packaging normal 24pcs / 36pcs / 48pcs per carton etc. export with egg divider                                                                      |
| Moq             | 5,000pcs                                                                                                                                                     |
| Delivery time   | Within 35 days after order confirmed                                                                                                                         |
| Payment terms   | 30% deposit by T / T in advance, the balance after showing the copy of B / L $$                                                                              |
| Product Feature | 1. High quality and competitive prices 2. Meet FDA, SGS, LFGB test etc. 3. Eco-friendly 4. Widely applies to wedding, party, house, bar etc. 5. Machine made |