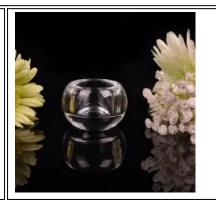

Cylinder tealight candle holder

Round small tealight holder

Flower shape cylinder jade amber color decorative glass candle jar candle holder