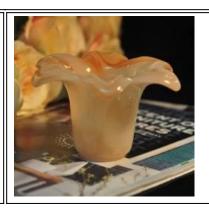

Cylinder tealight candle holder

Round small tealight holder

Flower shape cylinder jade amber color decorative glass candle jar candle holder