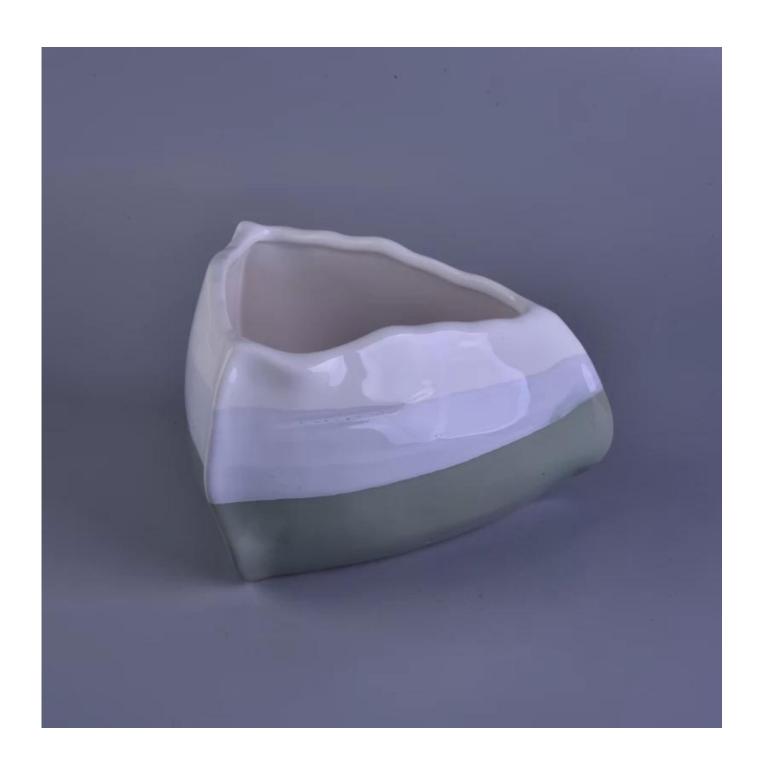

## New arrival triangle shape decorative ceramic candle vessels

| Item Name       | New arrival triangle shape decorative ceramic candle vessels                                                                                                 |
|-----------------|--------------------------------------------------------------------------------------------------------------------------------------------------------------|
| Item No.        | SGZY16112303                                                                                                                                                 |
| Size            | Top dia:15x12cm Bottom dia:13x11cm Height: 9.8 cm Weight 364g Capacity: 750 ml About fills 200Z Wax                                                          |
| Brand name      | Custom                                                                                                                                                       |
| Sample time     | <ol> <li>5 days to exist in the shape and size of the products</li> <li>15 days if you need new shape and size of products</li> </ol>                        |
| Packing         | Security packaging normal 24pcs / 36pcs / 48pcs per carton etc. export with egg divider                                                                      |
| Moq             | 5,000pcs                                                                                                                                                     |
| Delivery time   | Within 35 days after order confirmed                                                                                                                         |
| Payment terms   | 30% deposit by T / T in advance, the balance after showing the copy of B / L $$                                                                              |
| Product Feature | 1. High quality and competitive prices 2. Meet FDA, SGS, LFGB test etc. 3. Eco-friendly 4. Widely applies to wedding, party, house, bar etc. 5. Machine made |