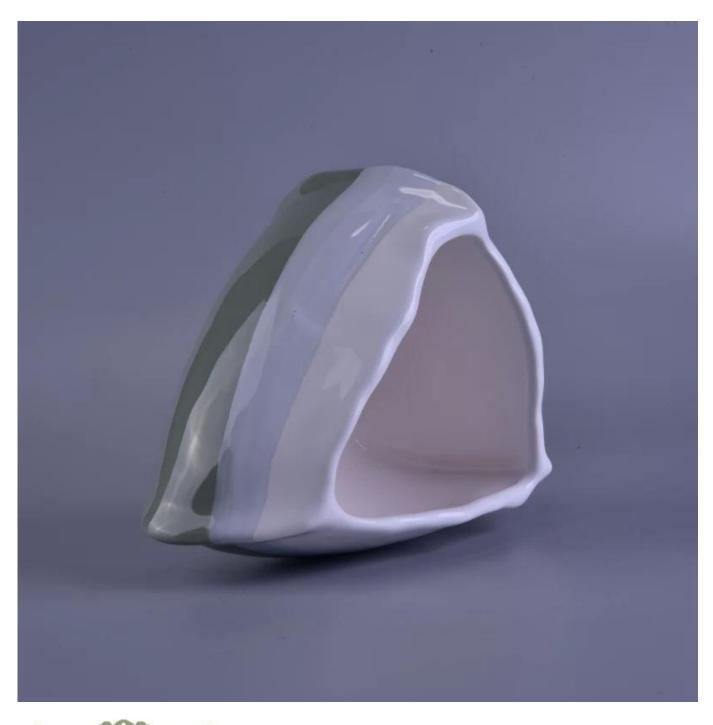

## New arrival triangle shape decorative ceramic candle vessels

| Item Name       | New arrival triangle shape decorative ceramic candle vessels                                                                                                 |
|-----------------|--------------------------------------------------------------------------------------------------------------------------------------------------------------|
| Item No.        | SGZY16112303                                                                                                                                                 |
| Size            | Top dia:15x12cm Bottom dia:13x11cm Height: 9.8 cm Weight 364g Capacity: 750 ml About fills 200Z Wax                                                          |
| Brand name      | Custom                                                                                                                                                       |
| Sample time     | <ol> <li>5 days to exist in the shape and size of the products</li> <li>15 days if you need new shape and size of products</li> </ol>                        |
| Packing         | Security packaging normal 24pcs / 36pcs / 48pcs per carton etc. export with egg divider                                                                      |
| Moq             | 5,000pcs                                                                                                                                                     |
| Delivery time   | Within 35 days after order confirmed                                                                                                                         |
| Payment terms   | 30% deposit by T / T in advance, the balance after showing the copy of B / L $$                                                                              |
| Product Feature | 1. High quality and competitive prices 2. Meet FDA, SGS, LFGB test etc. 3. Eco-friendly 4. Widely applies to wedding, party, house, bar etc. 5. Machine made |