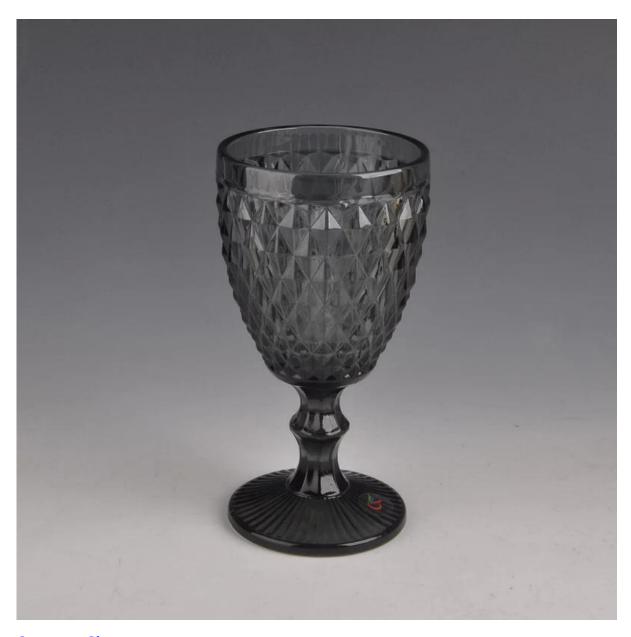

## **Product Details**

| Item No.         | SGHY1003                                                                                                                                                                                                                                                                                                                                                               |
|------------------|------------------------------------------------------------------------------------------------------------------------------------------------------------------------------------------------------------------------------------------------------------------------------------------------------------------------------------------------------------------------|
| Material         | Colored glass Material                                                                                                                                                                                                                                                                                                                                                 |
| Process          | Handmade glass                                                                                                                                                                                                                                                                                                                                                         |
| Samples time     | <ol> <li>5 days if at exit shaped and size of glass.</li> <li>15 days if need new shape or size of glass.</li> </ol>                                                                                                                                                                                                                                                   |
| Packing          | Normal packing,24 or 36 pcs into export carton, carton with cardboard divider                                                                                                                                                                                                                                                                                          |
| Product Capacity | 500,000~1,000,000 pcs per month                                                                                                                                                                                                                                                                                                                                        |
| Delivery time    | Within 35 days after the sample and order confirmed                                                                                                                                                                                                                                                                                                                    |
| Payment terms    | 30% deposit by T/T in advance and the balance against the copy of B/L                                                                                                                                                                                                                                                                                                  |
| Shipment         | By sea, by air, by Express and your shipping agent is acceptable                                                                                                                                                                                                                                                                                                       |
| Product Features | <ol> <li>Handmade glass with high quality</li> <li>Suitable for used in pub, hotel, restaurants, etc.</li> <li>It is eco-friendly.</li> <li>meet CE &amp; FDA test</li> </ol>                                                                                                                                                                                          |
| For your choices | <ol> <li>Different designs and sizes for choice.</li> <li>Any color painted, frost, electro plate, pattern laser carver processing;</li> <li>Special package like shrink wrap, color gift box, white gift box etc.</li> <li>We have exclusive workers for quality control.</li> <li>We have professional workshop and warehouse to ensure the delivery time</li> </ol> |

## **Product Photo:**

**Company Show:** 

**Factory Show:** 

For more <u>colored glass</u> or any glassware

please visit our website: http://www.okcandle.com/

Or here may help you know more about us:FAQ