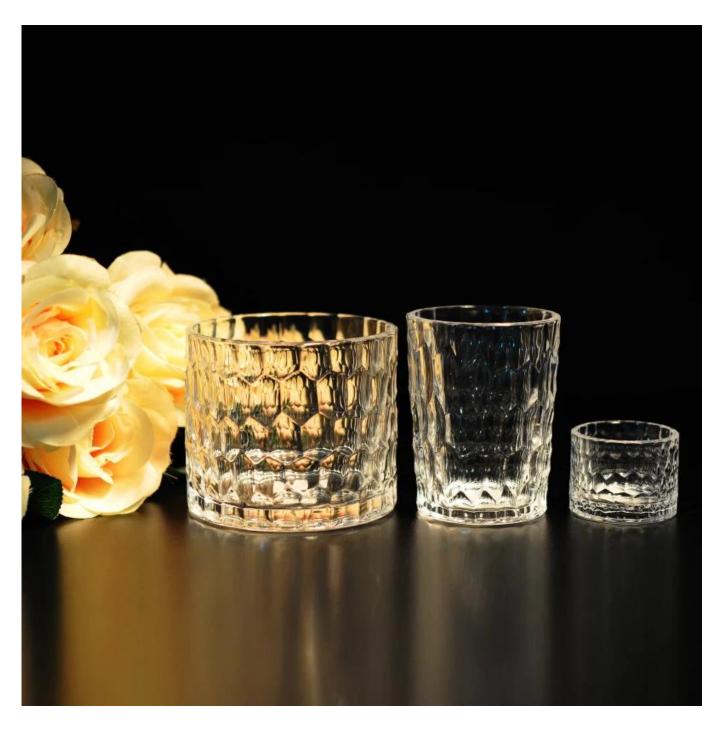

| Product ID        | SGJD15060508                                                                     |
|-------------------|----------------------------------------------------------------------------------|
| Material          | High white material glass                                                        |
| Crafts            | Machine press glass candle jar                                                   |
| Proofing time     | 1. Existing products, sample time 5 days                                         |
|                   | 2. The need to re-mold, sample time 15 days                                      |
| Package           | General packaging, 48 / Carton                                                   |
| Capacity          | 500,000 to 1,000,000 / month                                                     |
| Delivery Time     | 35 days after sample and order confirmation                                      |
| Payment Terms     | T / T 30% down payment, pay the balance due to see a copy of the bill of         |
|                   | lading                                                                           |
| Transport         | Maritime transport, air transport, international express delivery; guests        |
|                   | designated freight forwarding                                                    |
|                   | 1. Machine made <u>Glass candle jar</u>                                          |
|                   | 2. Can be used in hotels, home,bar,etc                                           |
| Product Features  | 3. Environmental material                                                        |
|                   | 4. FDA test, CA65 test                                                           |
|                   | 1. satisfy your different design and size                                        |
|                   | 2. Any color of paint, frosting, electroplating, laser engraving can be done     |
| For you to choose | 3. provide special packaging such as shrink film, color gift box, white gift box |
|                   | 4. We have a dedicated quality control team to control product quality           |
|                   | 5. We have professional production bases and warehouses to ensure delivery       |