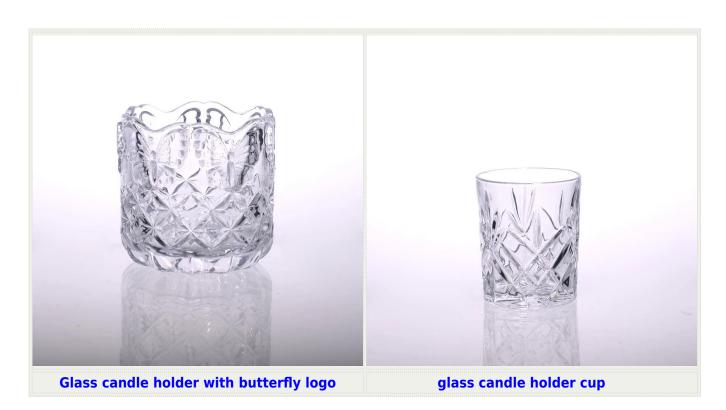

| Product ID        | SGJD15060508                                                                     |
|-------------------|----------------------------------------------------------------------------------|
| Material          | High white material glass                                                        |
| Crafts            | Machine press glass candle jar                                                   |
| Proofing time     | 1. Existing products, sample time 5 days                                         |
|                   | 2. The need to re-mold, sample time 15 days                                      |
| Package           | General packaging, 48 / Carton                                                   |
| Capacity          | 500,000 to 1,000,000 / month                                                     |
| Delivery Time     | 35 days after sample and order confirmation                                      |
| Payment Terms     | T / T 30% down payment, pay the balance due to see a copy of the bill of         |
|                   | lading                                                                           |
| Transport         | Maritime transport, air transport, international express delivery; guests        |
|                   | designated freight forwarding                                                    |
|                   | 1. Machine made <u>Glass candle jar</u>                                          |
|                   | 2. Can be used in hotels, home,bar,etc                                           |
| Product Features  | 3. Environmental material                                                        |
|                   | 4. FDA test, CA65 test                                                           |
|                   | 1. satisfy your different design and size                                        |
|                   | 2. Any color of paint, frosting, electroplating, laser engraving can be done     |
| For you to choose | 3. provide special packaging such as shrink film, color gift box, white gift box |
|                   | 4. We have a dedicated quality control team to control product quality           |
|                   | 5. We have professional production bases and warehouses to ensure delivery       |