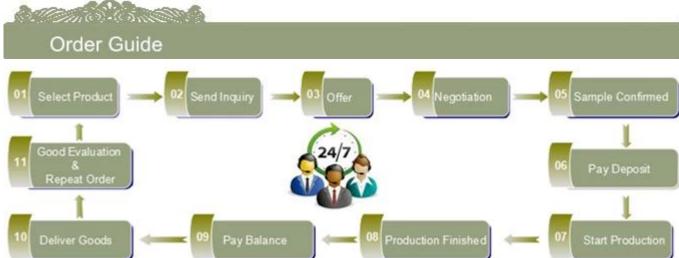

| Product ID        | SGJD15060508                                                                     |
|-------------------|----------------------------------------------------------------------------------|
| Material          | High white material glass                                                        |
| Crafts            | Machine press glass candle jar                                                   |
| Proofing time     | 1. Existing products, sample time 5 days                                         |
|                   | 2. The need to re-mold, sample time 15 days                                      |
| Package           | General packaging, 48 / Carton                                                   |
| Capacity          | 500,000 to 1,000,000 / month                                                     |
| Delivery Time     | 35 days after sample and order confirmation                                      |
| Payment Terms     | T / T 30% down payment, pay the balance due to see a copy of the bill of         |
|                   | lading                                                                           |
| Transport         | Maritime transport, air transport, international express delivery; guests        |
|                   | designated freight forwarding                                                    |
|                   | 1. Machine made <u>Glass candle jar</u>                                          |
|                   | 2. Can be used in hotels, home,bar,etc                                           |
| Product Features  | 3. Environmental material                                                        |
|                   | 4. FDA test, CA65 test                                                           |
|                   | 1. satisfy your different design and size                                        |
|                   | 2. Any color of paint, frosting, electroplating, laser engraving can be done     |
| For you to choose | 3. provide special packaging such as shrink film, color gift box, white gift box |
|                   | 4. We have a dedicated quality control team to control product quality           |
|                   | 5. We have professional production bases and warehouses to ensure delivery       |