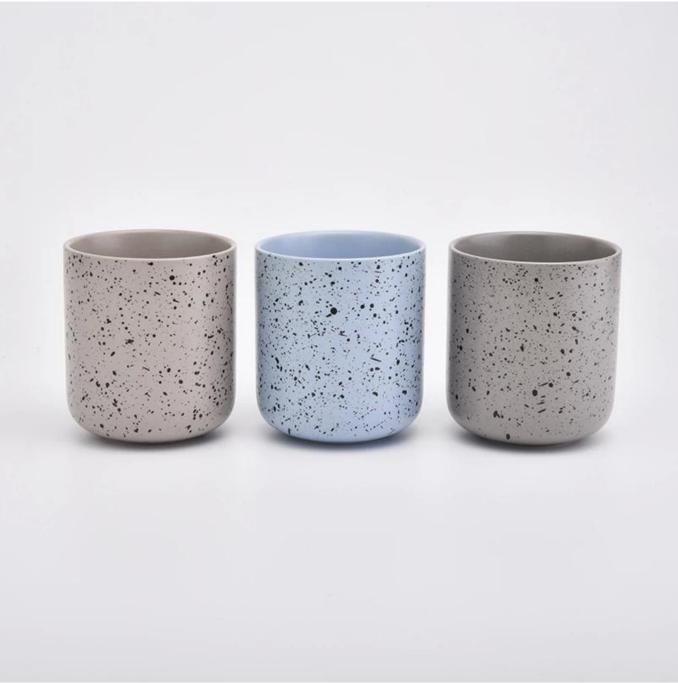

### New arrival ceramic candle jars wholesale

#### Flexible size design allows your market to grow rapidly

Item No.:SGMK19082604 Top dia: 90mm Bottom dia: 50mm Height: 100mm Weight: 284g Capacity: 439ml

Custom designs and different sizes available

With our strong support, our customers are growing rapidly, from small labs to industry leaders.