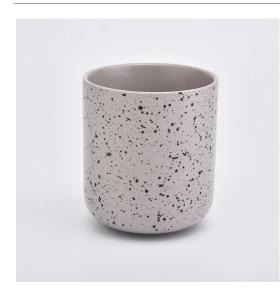

### New arrival ceramic candle jars wholesale

#### Flexible size design allows your market to grow rapidly

Item No.:SGMK19082604 Top dia: 90mm Bottom dia: 50mm Height: 100mm Weight: 284g Capacity: 439ml

Custom designs and different sizes available

With our strong support, our customers are growing rapidly, from small labs to industry leaders.