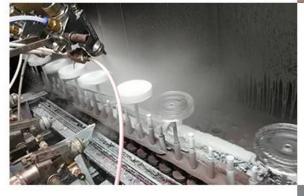

## **02** LASER ENGRAVING

**03** SPRAYING

## **04** VACUUM ELECTROPLATING

**05** SCREEN PRINTING