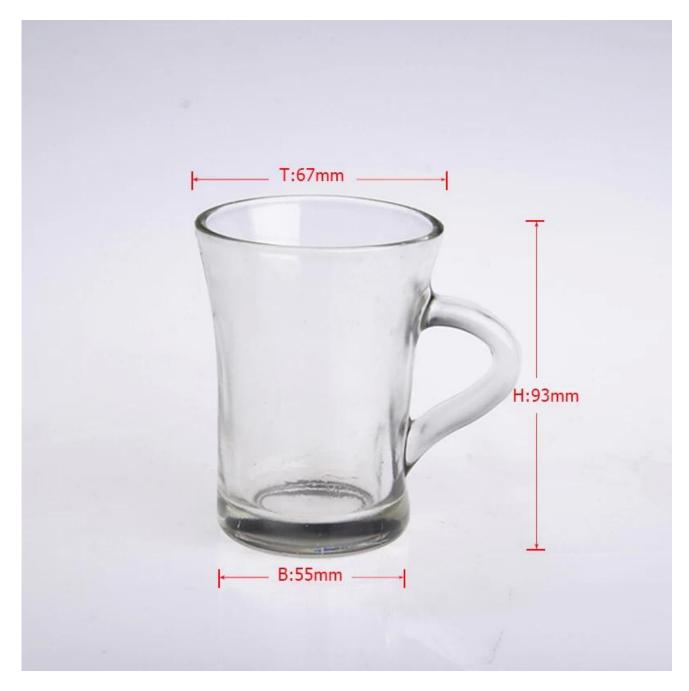

Features | 2. Suitable for used in hotel, home, etc.                                  |
|                  | 3. It is eco-friendly                                                      |
|                  | 4. Meet CE & FDA test & CA 65 test                                         |
|                  | 1. Different designs and sizes for choice                                  |
|                  | 2 .Any color painted, frost, electroplate, pattern laser carver processing |
| For your choices | 3. Special package like shrink wrap, color gift box, white gift box etc.   |
|                  | 4. We have exclusive workers for quality control                           |
|                  | 5. We have professional workshop and warehouse to ensure the delivery time |

## **Product Photo:**





## **Related Products:**



hight white glass mug



<u>clear water glass mug</u>



wholesale glass mug

**Company Show:** 



Factory Show:



For more **glass mug** or any glassware, please visit our website: <u>http://www.okcandle.com/</u> Or here may help you know more about us: **FAQ**