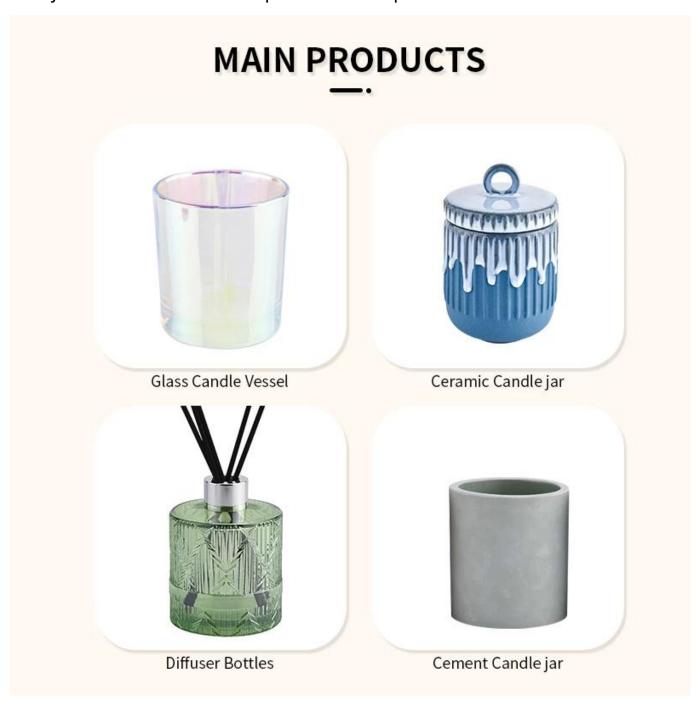

### feature of product

- 1. High quality home decorative glass incense bottle.
- 2. Applicable to hotel, wedding, etc.
- 3. Meet the function of ASTM test products.

## Let you choose

- 1. Various drawings and sizes are available.
- 2. Any painted, cutting, plating, laser model processing tool.
- 3. Shrink film, color gift box, white gift box and other special packaging.

#### Application:

Decorative dinner in the bar or bar

- . Suitable for families, hotels or gardens
- . Special lover gift
- . Any chance of decoration