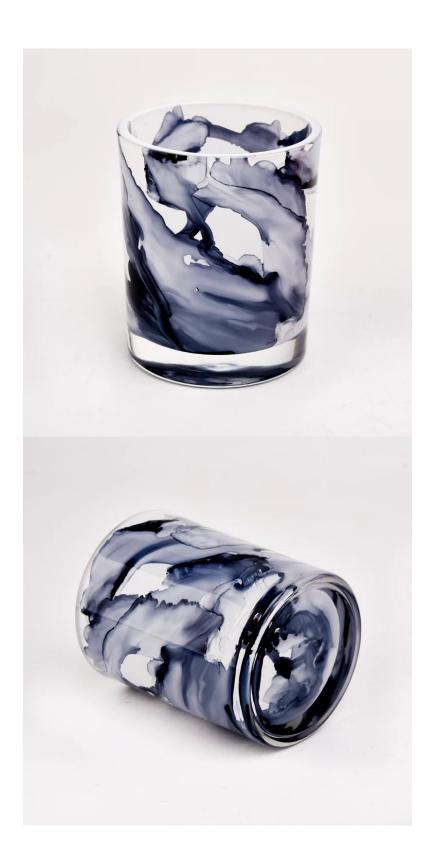

New Marble Decoration 300ml glass candle jar wholesale

Sunny Glassware not only produces OEM / ODM orders, but also helps many brands start from the product concept.

Why choose sunshine?

## **Major advantage**

Focus on luxury design

About 80% of American perfume brand suppliers

- . AQL plus 6 strict rigorous QC test standards
- . Maintain quality and sample and bulk products

Top dia:81mm Bottom dia:76mm Height:98mm Capacity: 300ml Weight: 406g