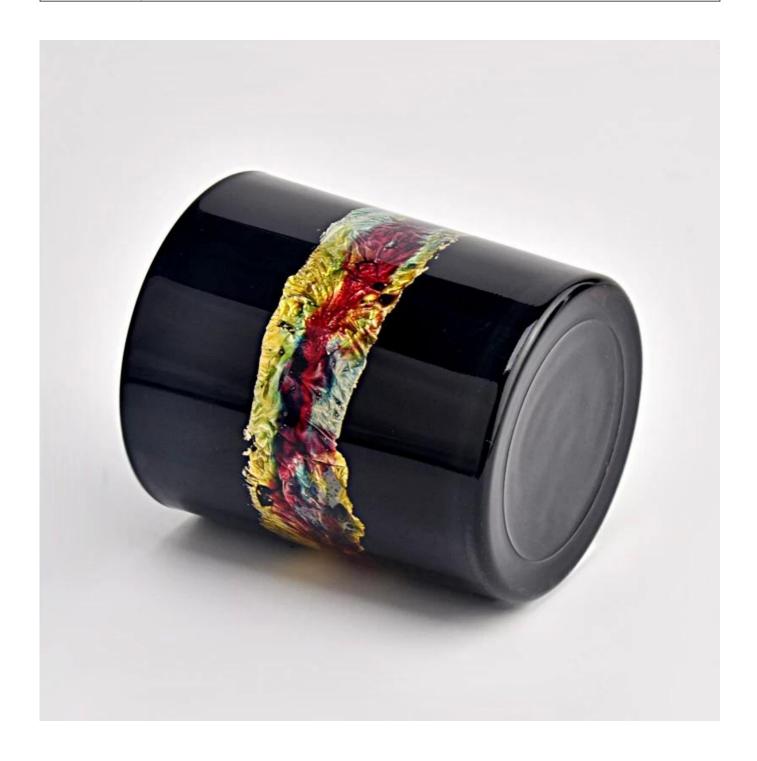

| Measure           | Item:SGTC22092740 Top dia: 75mm Bottom dia: 65mm Height: 90mm Weight: 190g Capacity: 250ml |
|-------------------|--------------------------------------------------------------------------------------------|
| Packing           | Normal packing,Individual gift box, PVC box, window box, color box, white box, etc         |
| Delivery time     | Within 35 days after the sample and order confirmed                                        |
| Payment term      | 30% deposit by T/T in advance and the balance against the copy of B/L                      |
| Shipment          | By sea,by air,by Express and your shipping agent is acceptable                             |
| Usage<br>Occasion | Home decor,Wedding Decoration,Wedding Favors,Decoration enhancement                        |