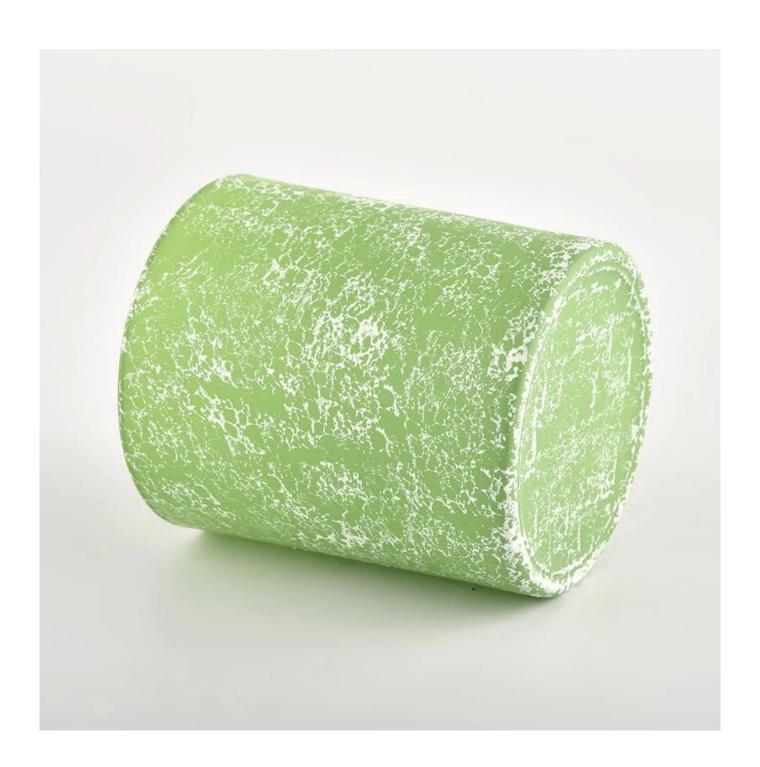

| Measure           | Item:SGHL22012416c<br>Top dia: 80mm<br>Bottom dia:75mm<br>Height:90mm<br>Weight: 290g<br>Capacity: 300ml |
|-------------------|----------------------------------------------------------------------------------------------------------|
| Packing           | Normal packing,Individual gift box, PVC box, window box, color box, white box, etc                       |
| Delivery time     | Within 35 days after the sample and order confirmed                                                      |
| Payment term      | 30% deposit by T/T in advance and the balance against the copy of B/L                                    |
| Shipment          | By sea,by air,by Express and your shipping agent is acceptable                                           |
| Usage<br>Occasion | Home decor,Wedding Decoration,Wedding Favors,Decoration enhancement                                      |