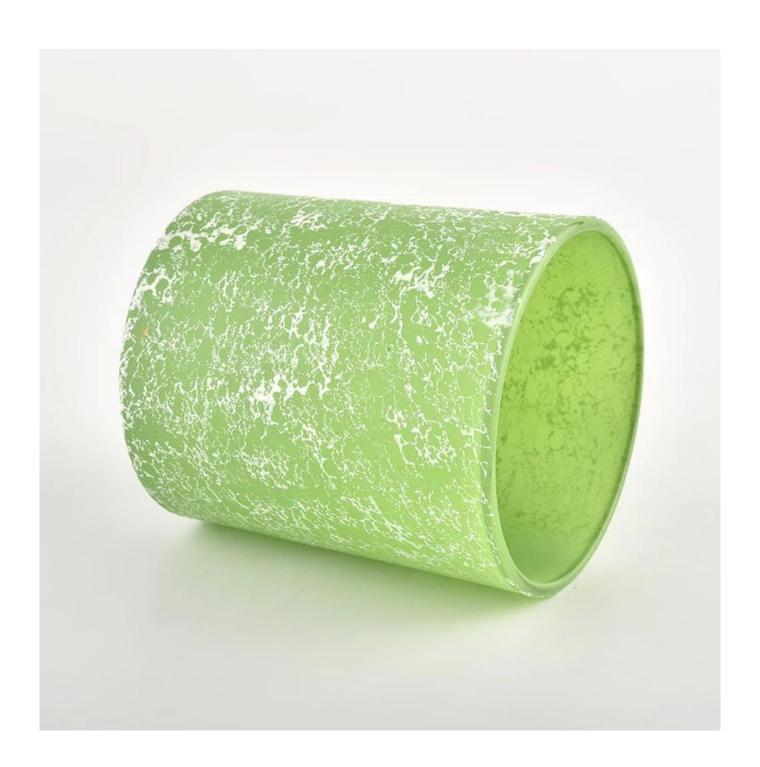

| Measure           | Item:SGHL22012416c<br>Top dia: 80mm<br>Bottom dia:75mm<br>Height:90mm<br>Weight: 290g<br>Capacity: 300ml |
|-------------------|----------------------------------------------------------------------------------------------------------|
| Packing           | Normal packing,Individual gift box, PVC box, window box, color box, white box, etc                       |
| Delivery time     | Within 35 days after the sample and order confirmed                                                      |
| Payment term      | 30% deposit by T/T in advance and the balance against the copy of B/L                                    |
| Shipment          | By sea,by air,by Express and your shipping agent is acceptable                                           |
| Usage<br>Occasion | Home decor,Wedding Decoration,Wedding Favors,Decoration enhancement                                      |