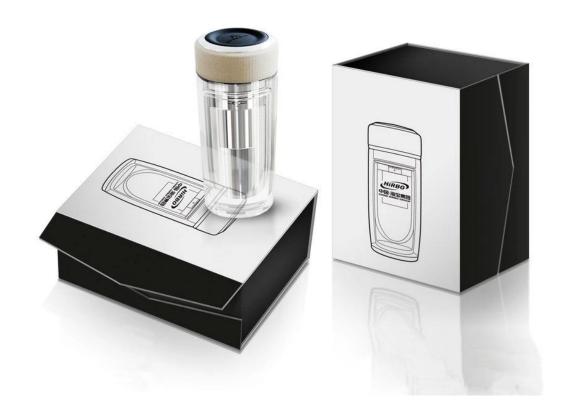

# Product detail:

| Item No.         | SGDS002                                                                                                                                                                                                                                                                                                                                                 |
|------------------|---------------------------------------------------------------------------------------------------------------------------------------------------------------------------------------------------------------------------------------------------------------------------------------------------------------------------------------------------------|
| Material         | borosilicate glass                                                                                                                                                                                                                                                                                                                                      |
| Color            | Clear                                                                                                                                                                                                                                                                                                                                                   |
| Craft            | Mouth blown                                                                                                                                                                                                                                                                                                                                             |
| Samples time     | <ul><li>1. 5 days if at exit shaped and size of glass</li><li>2. 15 days if need new shape or size of glass</li></ul>                                                                                                                                                                                                                                   |
| Packing          | Normal packing, 24or 36pcs into export carton,carton with cardboard divider                                                                                                                                                                                                                                                                             |
| Product Capacity | 500,000~1,000,000 pcs per month                                                                                                                                                                                                                                                                                                                         |
| Delivery time    | Within 35 days after the sample and order confirmed                                                                                                                                                                                                                                                                                                     |
| Payment terms    | 30% deposit by T/T in advance and the balance against the copy of B/L                                                                                                                                                                                                                                                                                   |
| Shipment         | By sea,by air,by Express and your shipping agent is acceptable                                                                                                                                                                                                                                                                                          |
| Product Features | <ol> <li>Hand made</li> <li>Suitable for used in pub, hotel, restaurants, home,etc</li> <li>Professional Q/C for quality control</li> <li>Competitive price and quality</li> <li>Meet FDA test and food grade</li> </ol>                                                                                                                                |
| For your choices | <ol> <li>Any logo printing on the glass body</li> <li>Any color painted, frost, electroplate, pattern laser carver for the finish</li> <li>Special package like shrink wrap, color gift box, white gift box etc</li> <li>Open new mould for the glass, wood, plastic or metal as you like</li> <li>Different size and shapes meet your needs</li> </ol> |