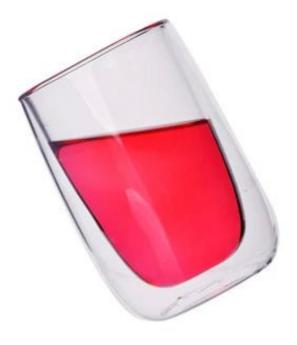

|
| Product Features | <ol> <li>Hand made</li> <li>Suitable for used in pub, hotel, restaurants, home,etc</li> <li>Professional Q/C for quality control</li> <li>Competitive price and quality</li> <li>Meet FDA test and food grade</li> </ol>                                                                                                                                |
| For your choices | <ol> <li>Any logo printing on the glass body</li> <li>Any color painted, frost, electroplate, pattern laser carver for the finish</li> <li>Special package like shrink wrap, color gift box, white gift box etc</li> <li>Open new mould for the glass, wood, plastic or metal as you like</li> <li>Different size and shapes meet your needs</li> </ol> |



### Borosilicate glass



SUNNY

Product show:















## Company show:

















#### Method of application:

- 1. Using it under guide of the adult
- 2. Washing it with clean or boiling water before usage
- 3. No touching the rim of glass cup, try to take the bottom or the handle of it



- 1. Beer, red wine, white wine, beverage or hot water not be too full
- 2. To avoid to hurt your children's hand, please put it in the place where they can't reach
- 3. Avoid dropping ,Collision and strong impact
- 4. Not available for microwave oven
- 5. To prevent it from cracking, do not put it over open fire directly

### **FAQ**

For more information, please visit our website: www.okcandle.com