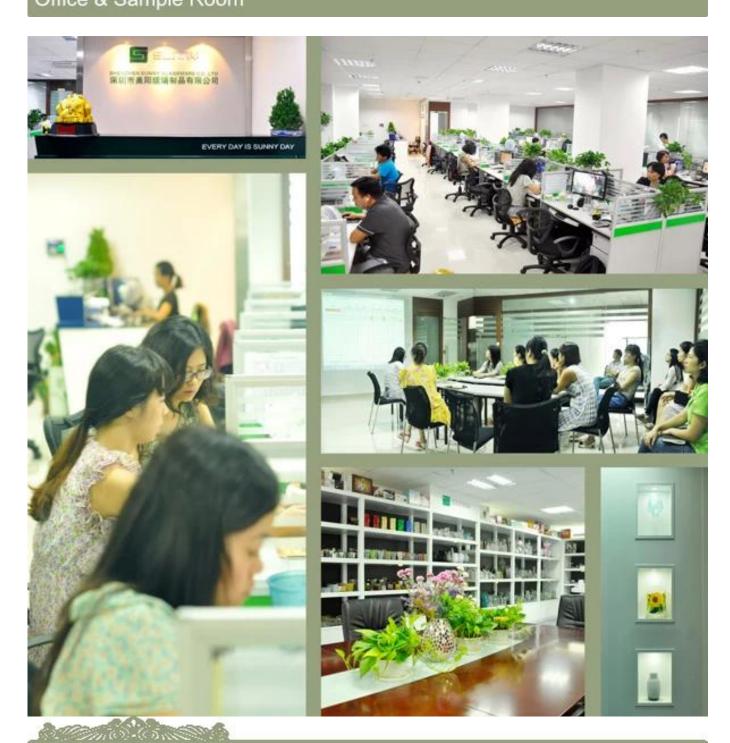

|
| Delivery time   | Within 35 days after order confirmed                                                                                                                    |
| Payment terms   | 30% deposit by T / T in advance, the balance after showing the copy of B / L                                                                            |
| Product Feature | 1.High quality and competitive prices 2.Meet FDA, SGS, LFGB test etc. 3.Eco-friendly 4.Widely applies to wedding, party, house, bar etc. 5.Machine made |



















Cylinder tealight candle holder

Round small tealight holder

Flower shape cylinder jade amber color decorative glass candle jar candle holder

## Office & Sample Room



**Factory Show** 





#### The features of month blown glass

- 1. Its advantage including abundance sculpt, technics, surface effects, color etc.
- 2. The quality is difficult control and the tolerance of the size, weight and shape are bigger.
- 3. The price is high and the product is limited for the special technic glass.

#### Method of application

- 1. Using it under guide of the adult
- 2. Washing it with clean or boiling water before usage
- 3. No touching the rim of glass cup,try to take the bottom or the handle of it

### **Cautions**

- 1. Beer, red wine, white wine, beverage or hot water not be too full
- 2. To avoid to hurt your children's hand, please put it in the place where they can't reach
- 3. Avoid dropping ,Collision and strong impact
- 4. Not available for microwave