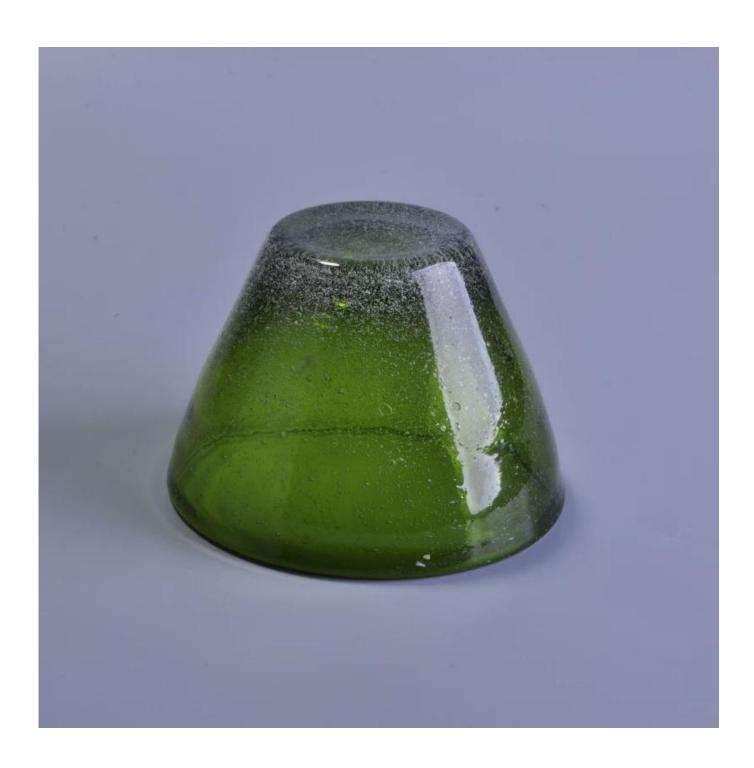

# **New Arrival Hand-made Bubble Candle Bowl Glass Candle Holders**

| Item Name       | New Arrival Hand-made Bubble Candle Bowl Glass Candle Holders                                                                                           |
|-----------------|---------------------------------------------------------------------------------------------------------------------------------------------------------|
| Item No.        | SGLYP16092415                                                                                                                                           |
| Size            | Top dia:10.9cm Bottom dia:5cm Height:7.3cm Capacity:240ml Weight:299g                                                                                   |
| Brand name      | Sunny Glassware                                                                                                                                         |
| Sample time     | <ol> <li>5 days to exist in the shape and size of the products</li> <li>15 days if you need new shape and size of products</li> </ol>                   |
| Packing         | Security packaging normal 24pcs / 36pcs / 48pcs per carton etc. export with egg divider                                                                 |
| Moq             | 5,000pcs                                                                                                                                                |
| Delivery time   | Within 35 days after order confirmed                                                                                                                    |
| Payment terms   | 30% deposit by T / T in advance, the balance after showing the copy of B / L                                                                            |
| Product Feature | 1.High quality and competitive prices 2.Meet FDA, SGS, LFGB test etc. 3.Eco-friendly 4.Widely applies to wedding, party, house, bar etc. 5.Machine made |