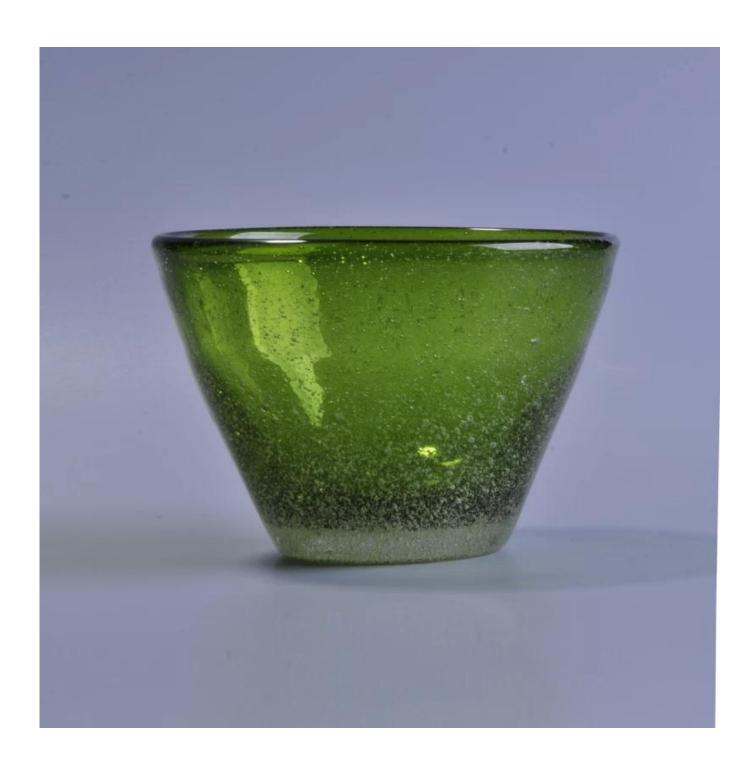

# **New Arrival Hand-made Bubble Candle Bowl Glass Candle Holders**

| Item Name       | New Arrival Hand-made Bubble Candle Bowl Glass Candle Holders                                                                                           |
|-----------------|---------------------------------------------------------------------------------------------------------------------------------------------------------|
| Item No.        | SGLYP16092415                                                                                                                                           |
| Size            | Top dia:10.9cm Bottom dia:5cm Height:7.3cm Capacity:240ml Weight:299g                                                                                   |
| Brand name      | Sunny Glassware                                                                                                                                         |
| Sample time     | <ol> <li>5 days to exist in the shape and size of the products</li> <li>15 days if you need new shape and size of products</li> </ol>                   |
| Packing         | Security packaging normal 24pcs / 36pcs / 48pcs per carton etc. export with egg divider                                                                 |
| Moq             | 5,000pcs                                                                                                                                                |
| Delivery time   | Within 35 days after order confirmed                                                                                                                    |
| Payment terms   | 30% deposit by T / T in advance, the balance after showing the copy of B / L                                                                            |
| Product Feature | 1.High quality and competitive prices 2.Meet FDA, SGS, LFGB test etc. 3.Eco-friendly 4.Widely applies to wedding, party, house, bar etc. 5.Machine made |