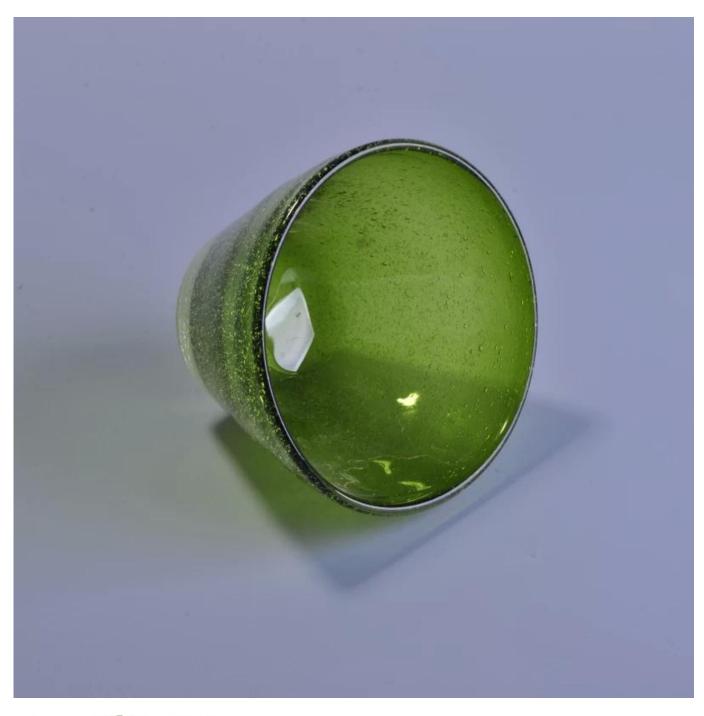

# **New Arrival Hand-made Bubble Candle Bowl Glass Candle Holders**

| Item Name       | New Arrival Hand-made Bubble Candle Bowl Glass Candle Holders                                                                                           |
|-----------------|---------------------------------------------------------------------------------------------------------------------------------------------------------|
| Item No.        | SGLYP16092415                                                                                                                                           |
| Size            | Top dia:10.9cm Bottom dia:5cm Height:7.3cm Capacity:240ml Weight:299g                                                                                   |
| Brand name      | Sunny Glassware                                                                                                                                         |
| Sample time     | <ol> <li>5 days to exist in the shape and size of the products</li> <li>15 days if you need new shape and size of products</li> </ol>                   |
| Packing         | Security packaging normal 24pcs / 36pcs / 48pcs per carton etc. export with egg divider                                                                 |
| Moq             | 5,000pcs                                                                                                                                                |
| Delivery time   | Within 35 days after order confirmed                                                                                                                    |
| Payment terms   | 30% deposit by T / T in advance, the balance after showing the copy of B / L                                                                            |
| Product Feature | 1.High quality and competitive prices 2.Meet FDA, SGS, LFGB test etc. 3.Eco-friendly 4.Widely applies to wedding, party, house, bar etc. 5.Machine made |