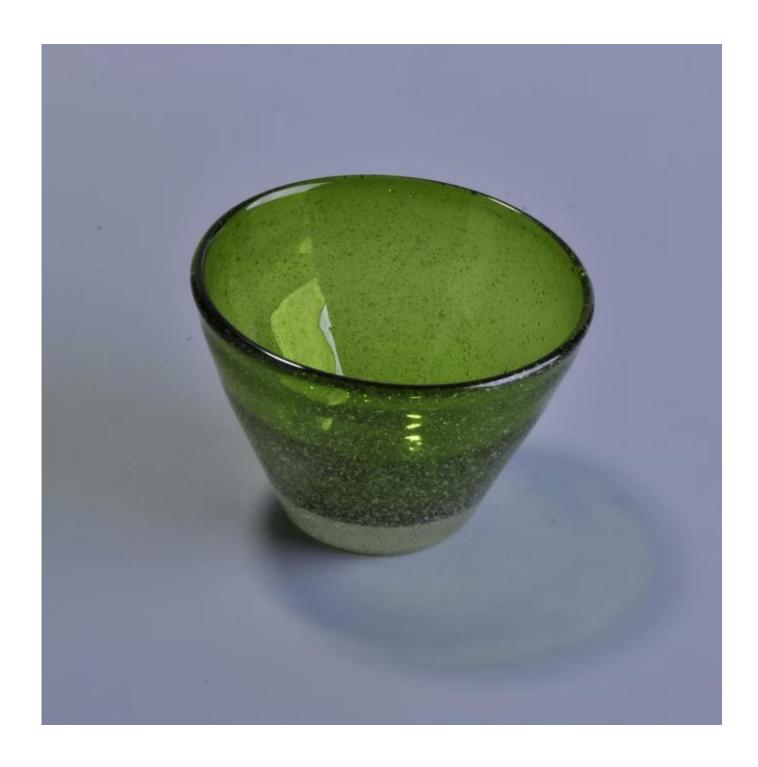

# **New Arrival Hand-made Bubble Candle Bowl Glass Candle Holders**

| Item Name       | New Arrival Hand-made Bubble Candle Bowl Glass Candle Holders                                                                                           |
|-----------------|---------------------------------------------------------------------------------------------------------------------------------------------------------|
| Item No.        | SGLYP16092415                                                                                                                                           |
| Size            | Top dia:10.9cm Bottom dia:5cm Height:7.3cm Capacity:240ml Weight:299g                                                                                   |
| Brand name      | Sunny Glassware                                                                                                                                         |
| Sample time     | <ol> <li>5 days to exist in the shape and size of the products</li> <li>15 days if you need new shape and size of products</li> </ol>                   |
| Packing         | Security packaging normal 24pcs / 36pcs / 48pcs per carton etc. export with egg divider                                                                 |
| Moq             | 5,000pcs                                                                                                                                                |
| Delivery time   | Within 35 days after order confirmed                                                                                                                    |
| Payment terms   | 30% deposit by T / T in advance, the balance after showing the copy of B / L                                                                            |
| Product Feature | 1.High quality and competitive prices 2.Meet FDA, SGS, LFGB test etc. 3.Eco-friendly 4.Widely applies to wedding, party, house, bar etc. 5.Machine made |