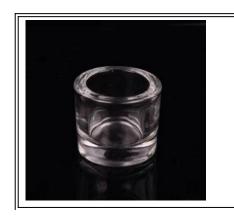

# **New Arrival Hand-made Bubble Candle Bowl Glass Candle Holders**

| Item Name       | New Arrival Hand-made Bubble Candle Bowl Glass Candle Holders                                                                                           |
|-----------------|---------------------------------------------------------------------------------------------------------------------------------------------------------|
| Item No.        | SGLYP16092415                                                                                                                                           |
| Size            | Top dia:10.9cm Bottom dia:5cm Height:7.3cm Capacity:240ml Weight:299g                                                                                   |
| Brand name      | Sunny Glassware                                                                                                                                         |
| Sample time     | <ol> <li>5 days to exist in the shape and size of the products</li> <li>15 days if you need new shape and size of products</li> </ol>                   |
| Packing         | Security packaging normal 24pcs / 36pcs / 48pcs per carton etc. export with egg divider                                                                 |
| Moq             | 5,000pcs                                                                                                                                                |
| Delivery time   | Within 35 days after order confirmed                                                                                                                    |
| Payment terms   | 30% deposit by T / T in advance, the balance after showing the copy of B / L                                                                            |
| Product Feature | 1.High quality and competitive prices 2.Meet FDA, SGS, LFGB test etc. 3.Eco-friendly 4.Widely applies to wedding, party, house, bar etc. 5.Machine made |