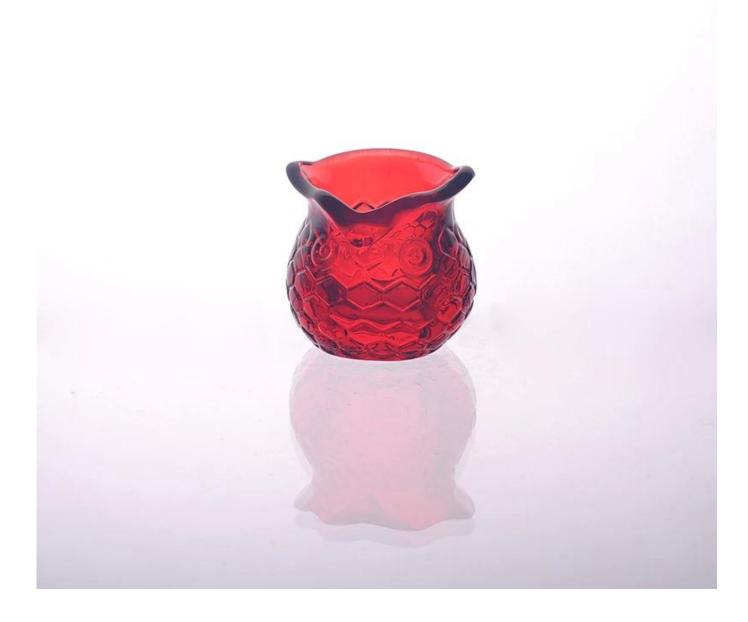

## New Arrival Hand Made Personalized Glass Candle Holder With Relief/Embossment

| T:80mm<br>H:70mm<br>H:70mm | ltme No             | SG141212414                                                                                                                                                                                                                                                 |
|----------------------------|---------------------|-------------------------------------------------------------------------------------------------------------------------------------------------------------------------------------------------------------------------------------------------------------|
|                            | Size                | 100*80*113mm                                                                                                                                                                                                                                                |
|                            | color               | Clear                                                                                                                                                                                                                                                       |
|                            | Material            | Glass                                                                                                                                                                                                                                                       |
|                            | Finish              | Any customized is available                                                                                                                                                                                                                                 |
|                            | Sample              | 7days                                                                                                                                                                                                                                                       |
|                            | Terms of<br>payment | 30% deposit by T/T in advance and the balance after showing copy of L/C                                                                                                                                                                                     |
|                            | Certification       | ASTM Test (for candle holder)                                                                                                                                                                                                                               |
|                            | For your<br>choice  | <ol> <li>Any logo printing on glass body</li> <li>Any color painted, frosted, electroplating, logo laser<br/>for the finish</li> <li>Special packing like shrink wrap, color gift box, white<br/>box etc</li> <li>Any shape, size meet your need</li> </ol> |