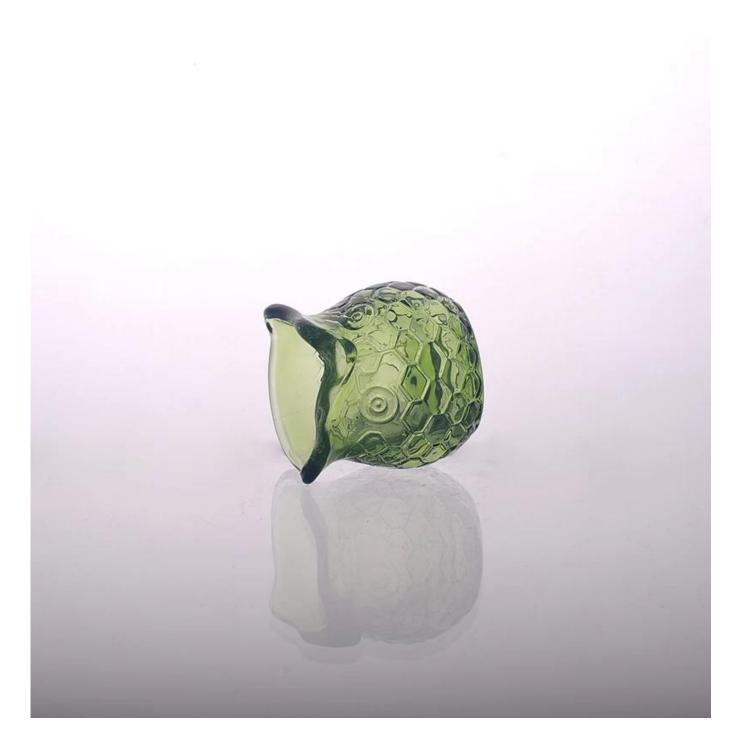

## New Arrival Hand Made Personalized Glass Candle Holder With Relief/Embossment

| T:80mm<br>H:70mm<br>H:70mm | ltme No             | SG141212414                                                                                                                                                                                                                                                 |
|----------------------------|---------------------|-------------------------------------------------------------------------------------------------------------------------------------------------------------------------------------------------------------------------------------------------------------|
|                            | Size                | 100*80*113mm                                                                                                                                                                                                                                                |
|                            | color               | Clear                                                                                                                                                                                                                                                       |
|                            | Material            | Glass                                                                                                                                                                                                                                                       |
|                            | Finish              | Any customized is available                                                                                                                                                                                                                                 |
|                            | Sample              | 7days                                                                                                                                                                                                                                                       |
|                            | Terms of<br>payment | 30% deposit by T/T in advance and the balance after showing copy of L/C                                                                                                                                                                                     |
|                            | Certification       | ASTM Test (for candle holder)                                                                                                                                                                                                                               |
|                            | For your<br>choice  | <ol> <li>Any logo printing on glass body</li> <li>Any color painted, frosted, electroplating, logo laser<br/>for the finish</li> <li>Special packing like shrink wrap, color gift box, white<br/>box etc</li> <li>Any shape, size meet your need</li> </ol> |