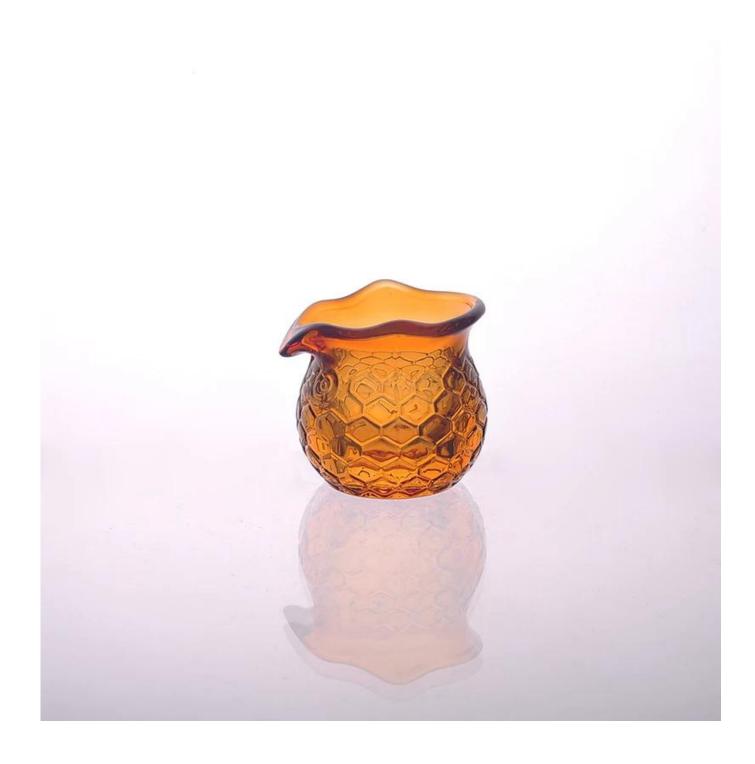

## New Arrival Hand Made Personalized Glass Candle Holder With Relief/Embossment

| T:80mm<br>H:70mm<br>H:70mm | ltme No             | SG141212414                                                                                                                                                                                                                                                 |
|----------------------------|---------------------|-------------------------------------------------------------------------------------------------------------------------------------------------------------------------------------------------------------------------------------------------------------|
|                            | Size                | 100*80*113mm                                                                                                                                                                                                                                                |
|                            | color               | Clear                                                                                                                                                                                                                                                       |
|                            | Material            | Glass                                                                                                                                                                                                                                                       |
|                            | Finish              | Any customized is available                                                                                                                                                                                                                                 |
|                            | Sample              | 7days                                                                                                                                                                                                                                                       |
|                            | Terms of<br>payment | 30% deposit by T/T in advance and the balance after showing copy of L/C                                                                                                                                                                                     |
|                            | Certification       | ASTM Test (for candle holder)                                                                                                                                                                                                                               |
|                            | For your<br>choice  | <ol> <li>Any logo printing on glass body</li> <li>Any color painted, frosted, electroplating, logo laser<br/>for the finish</li> <li>Special packing like shrink wrap, color gift box, white<br/>box etc</li> <li>Any shape, size meet your need</li> </ol> |