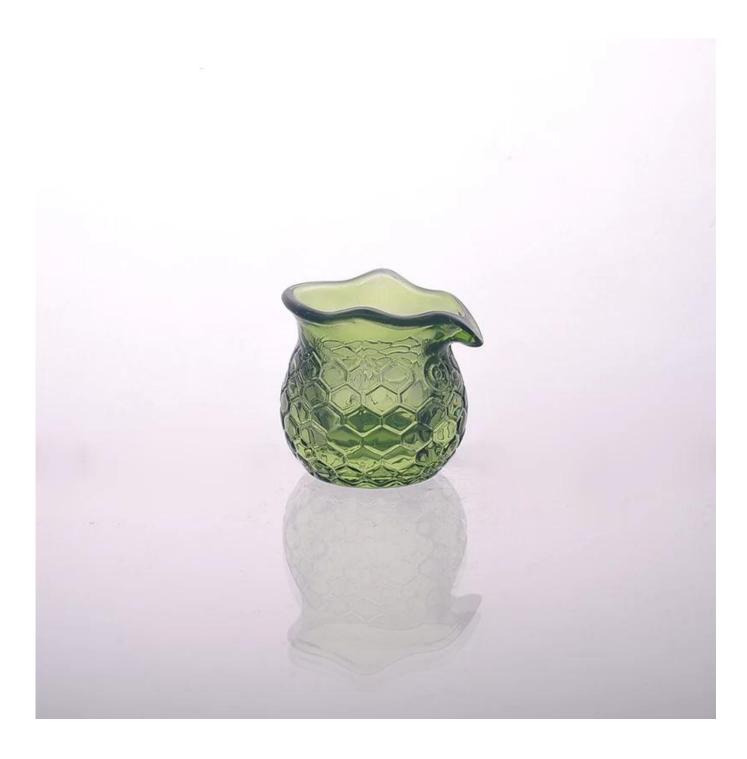

## New Arrival Hand Made Personalized Glass Candle Holder With Relief/Embossment

| T:80mm<br>H:70mm<br>H:70mm | ltme No             | SG141212414                                                                                                                                                                                                                                                 |
|----------------------------|---------------------|-------------------------------------------------------------------------------------------------------------------------------------------------------------------------------------------------------------------------------------------------------------|
|                            | Size                | 100*80*113mm                                                                                                                                                                                                                                                |
|                            | color               | Clear                                                                                                                                                                                                                                                       |
|                            | Material            | Glass                                                                                                                                                                                                                                                       |
|                            | Finish              | Any customized is available                                                                                                                                                                                                                                 |
|                            | Sample              | 7days                                                                                                                                                                                                                                                       |
|                            | Terms of<br>payment | 30% deposit by T/T in advance and the balance after showing copy of L/C                                                                                                                                                                                     |
|                            | Certification       | ASTM Test (for candle holder)                                                                                                                                                                                                                               |
|                            | For your<br>choice  | <ol> <li>Any logo printing on glass body</li> <li>Any color painted, frosted, electroplating, logo laser<br/>for the finish</li> <li>Special packing like shrink wrap, color gift box, white<br/>box etc</li> <li>Any shape, size meet your need</li> </ol> |