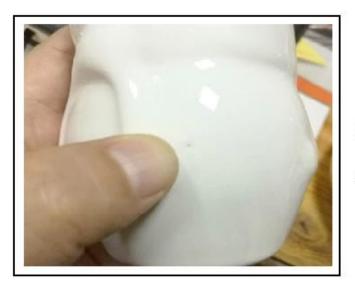

### QC Extra Six Steps

No major quality complaints for 9 years

#### 80% Candler Jars Exclusive Supplier

including Nest Fragrance, Candle Lite, UGG etc popular brands





#### **New Arrival Gold Ceramic Candle Jar**

#### Why choose Sunny Glassware Candle Jars



#### Flexible size design allows your market to grow rapidly

Top dia: 86mm Bottom dia: 65mm Max dia: 100 Height:86.5mm Weight: 311g Capacity: 386ml

Custom designs and different sizes available

With our strong support, our customers are growing rapidly, from small labs to industry leaders.







Packing & Shipping

# **Different From The Peer**

Own professional shipping company( Shenzhen Sunny Worldwide logistics)



20+ years freight history and WCA members.



### **PACKING**



We have Normal packing, PVC box, Window b