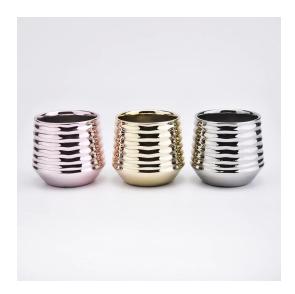

### QC Extra Six Steps

No major quality complaints for 9 years

#### 80% Candler Jars Exclusive Supplier

including Nest Fragrance, Candle Lite, UGG etc popular brands





#### **New Arrival Gold Ceramic Candle Jar**

#### Why choose Sunny Glassware Candle Jars



#### Flexible size design allows your market to grow rapidly

Top dia: 86mm Bottom dia: 65mm Max dia: 100 Height:86.5mm Weight: 311g Capacity: 386ml

Custom designs and different sizes available

With our strong support, our customers are growing rapidly, from small labs to industry leaders.







Packing & Shipping

# **Different From The Peer**

Own professional shipping company( Shenzhen Sunny Worldwide logistics)



20+ years freight history and WCA members.



### **PACKING**



We have Normal packing, PVC box, Window box, carton box, pallet

Color box, White box, ect.

of course, we can customize Individual gift box for you.





We purchased an international office of 1,800 square meters in Shenzhen.









#### Sample room display

Meiyang Glass provides more than just **Shenz