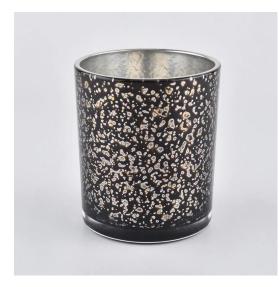

### Product Details

#### Flexible size design allows your market to grow rapidly

Item No.:SGYX20011405 Top dia: 88mm Bottom dia: 800mm Height: 100mm Weight: 325g Capacity: 400ml

MOQ: 2000pcs Custom designs and different sizes available