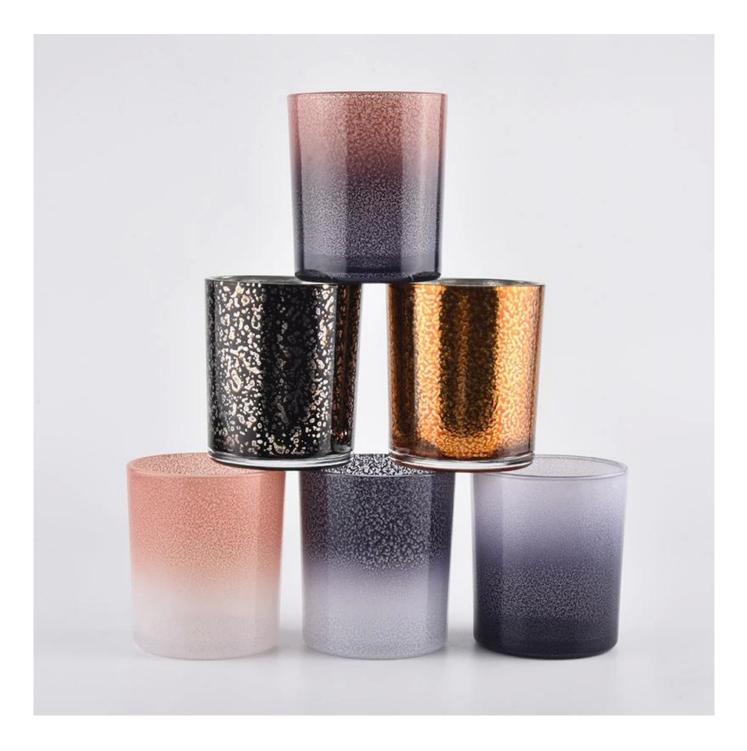

## New Arrival Glass Candle Jars With Silver Plating

### Product Details

#### Flexible size design allows your market to grow rapidly

Item No.:SGYX20011405 Top dia: 88mm Bottom dia: 800mm Height: 100mm Weight: 325g Capacity: 400ml

MOQ: 2000pcs Custom designs and different sizes available