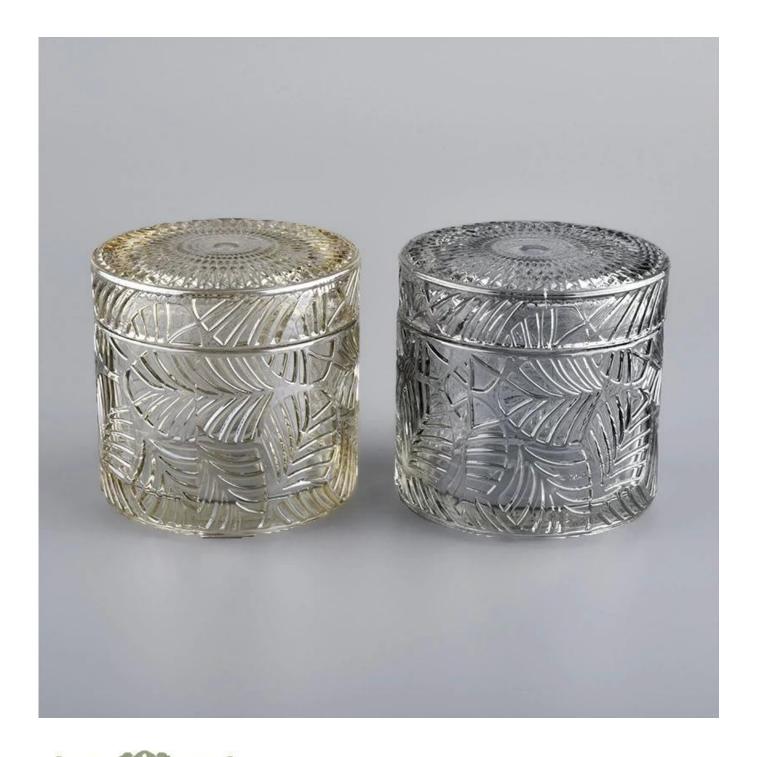

| New | Arrival | GEO | Cutting | Glass | Candle | Jar | With | Lids |
|-----|---------|-----|---------|-------|--------|-----|------|------|
|     |         |     |         |       |        |     |      |      |

#### Months Comme Product Details

| Item number.                                                                    | SGJD20051327                                                |  |  |  |
|---------------------------------------------------------------------------------|-------------------------------------------------------------|--|--|--|
| Material                                                                        | plass                                                       |  |  |  |
| craft                                                                           | ew Arrival GEO Cutting Glass Candle Jar With Lids           |  |  |  |
| Sample time 1. 5 days if there is glass shape and size                          |                                                             |  |  |  |
|                                                                                 | 2. 15 days, if you need new shapes and sizes glass          |  |  |  |
| Packing                                                                         | The usual packing, 4 pieces in the inner box, 48 pieces box |  |  |  |
| Product Capacity                                                                | 500,000 ~ 1,000,000 pieces per month                        |  |  |  |
| Delivery time                                                                   | Within 35 days after sampling and order confirmed           |  |  |  |
| Payment terms 30% deposit by T / T in advance and balance against copy of B / L |                                                             |  |  |  |

| Delivery         | By sea, by air, through express and shipping agent acceptable             |  |  |  |
|------------------|---------------------------------------------------------------------------|--|--|--|
|                  | 1. Home decorations glass candle jar from high quality                    |  |  |  |
| Product Features | 2. Suitable for use at hotel, home, etc.                                  |  |  |  |
|                  | 3. Meet the ASTM Test                                                     |  |  |  |
|                  |                                                                           |  |  |  |
|                  | 1. Various designs and sizes for selection                                |  |  |  |
|                  | 2 Any color painted, cool, plating, laser model Processing cutter         |  |  |  |
| For your choice  | 3. Special package as shrink film, color gift box, white gift box, etc.   |  |  |  |
|                  | 4. We are the exclusive employee of quality control                       |  |  |  |
|                  | 5. We have a professional workshop and warehouse for ensure delivery time |  |  |  |
|                  |                                                                           |  |  |  |