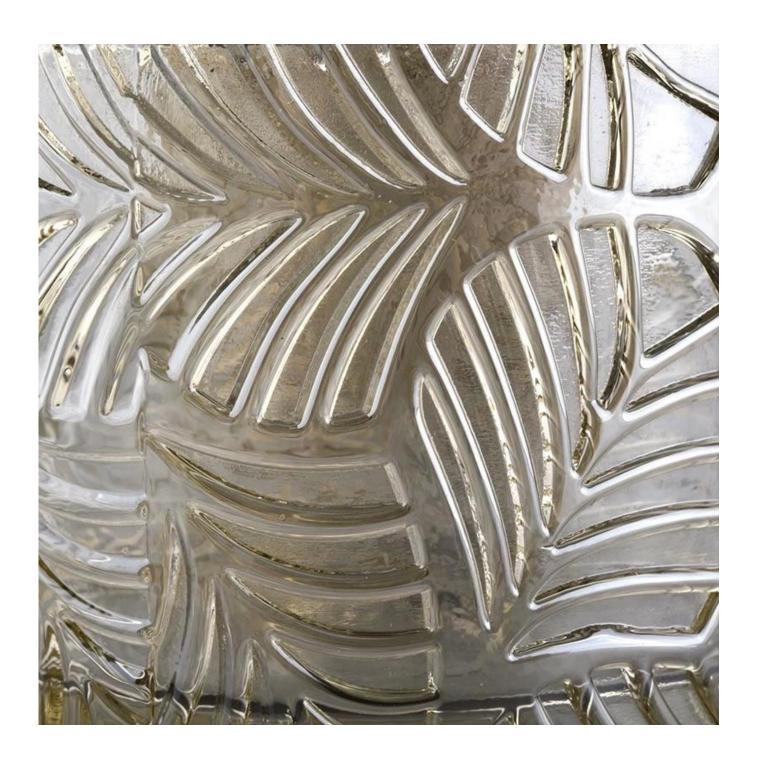

| New | Arrival | GEO | Cutting | Glass | Candle | Jar | With | Lids |
|-----|---------|-----|---------|-------|--------|-----|------|------|
|     |         |     |         |       |        |     |      |      |

#### Months Comme Product Details

| Item number.                                                                    | SGJD20051327                                                |  |  |  |
|---------------------------------------------------------------------------------|-------------------------------------------------------------|--|--|--|
| Material                                                                        | plass                                                       |  |  |  |
| craft                                                                           | ew Arrival GEO Cutting Glass Candle Jar With Lids           |  |  |  |
| Sample time 1. 5 days if there is glass shape and size                          |                                                             |  |  |  |
|                                                                                 | 2. 15 days, if you need new shapes and sizes glass          |  |  |  |
| Packing                                                                         | The usual packing, 4 pieces in the inner box, 48 pieces box |  |  |  |
| Product Capacity                                                                | 500,000 ~ 1,000,000 pieces per month                        |  |  |  |
| Delivery time                                                                   | Within 35 days after sampling and order confirmed           |  |  |  |
| Payment terms 30% deposit by T / T in advance and balance against copy of B / L |                                                             |  |  |  |