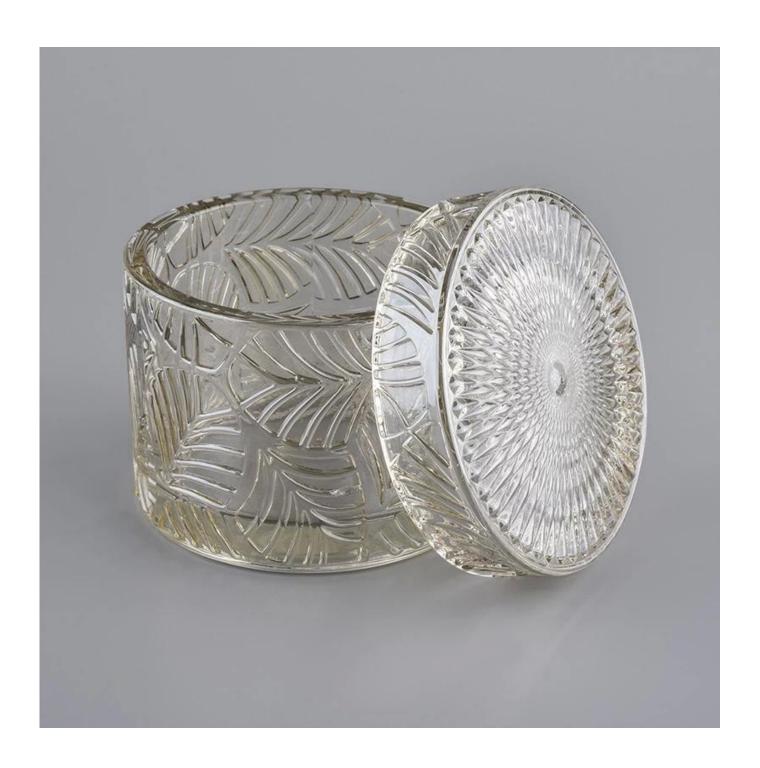

Sunny keep engaged in glassware designing and manufacturing, there are more than 10 product lines available from hand blown craft to machine pressed, machine blown and IS machine made etc., and various kinds of deep processing technologies can be customized such as color sprayed, laser printing, decal print, electroplate, frosted, screen printing, sandblasted and ion plating etc. ISO 9001:2008/2015, Enterprise Intellectual Property and Green & Social Compliance Statement certificates were issued by the third-party certification companies.

There are about 5,000 items which cover all daily-used glassware and ceramic ware, e.g. candle holders, borosilicate glass, bottles, tumblers, jars, stemware, tableware & drinkware, bathroom accessories etc. The products can meet FDA, LFGB, CA 65, ASTM, dishwasher test.